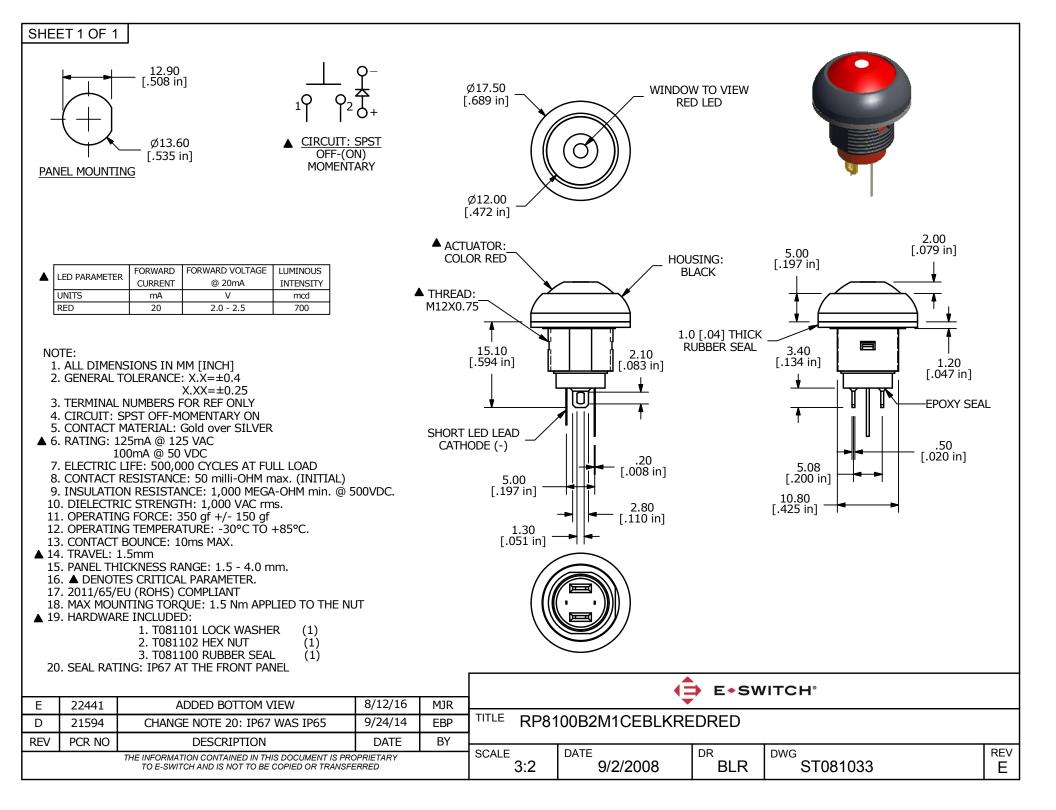

## **X-ON Electronics**

Largest Supplier of Electrical and Electronic Components

Click to view similar products for Pushbutton Switches category:

Click to view products by E-Switch manufacturer:

Other Similar products are found below :

 8940K2012
 LW1L-M1C10V-A
 LW1L-M1C70-A
 LW2L-A1C20M-GD
 LW2L-M1C20M-A
 60324L
 M22-D-R-GB0/K11
 M7E-HRN2

 67021K512
 67081K512X
 701PB580
 7190K101
 7199K101
 810K12910
 810KSV30B
 MML21EA2ADK
 MML21KA3ABK

 MML23KA3AC05K-001
 MML23KW3AA01W
 8418K2
 8442K3
 8450K1
 860K11911T01A
 861901
 861K11911T01A07

 861K13810T00A14
 861K13911
 8646AB6X718UL
 8646ABUL
 9001KXRK
 907AYY100
 PMHD155A1
 95-313.000

 9533CD4+U574+U4922
 95-414.000
 99-450.837
 99-453.837
 PV3H2B0NN-341
 1203MRA
 A22NZBGANGA
 A22NZBMMNGA

 A22NZBNANGA
 A22NZMPATRA
 A2PMA1X03EC56
 A3