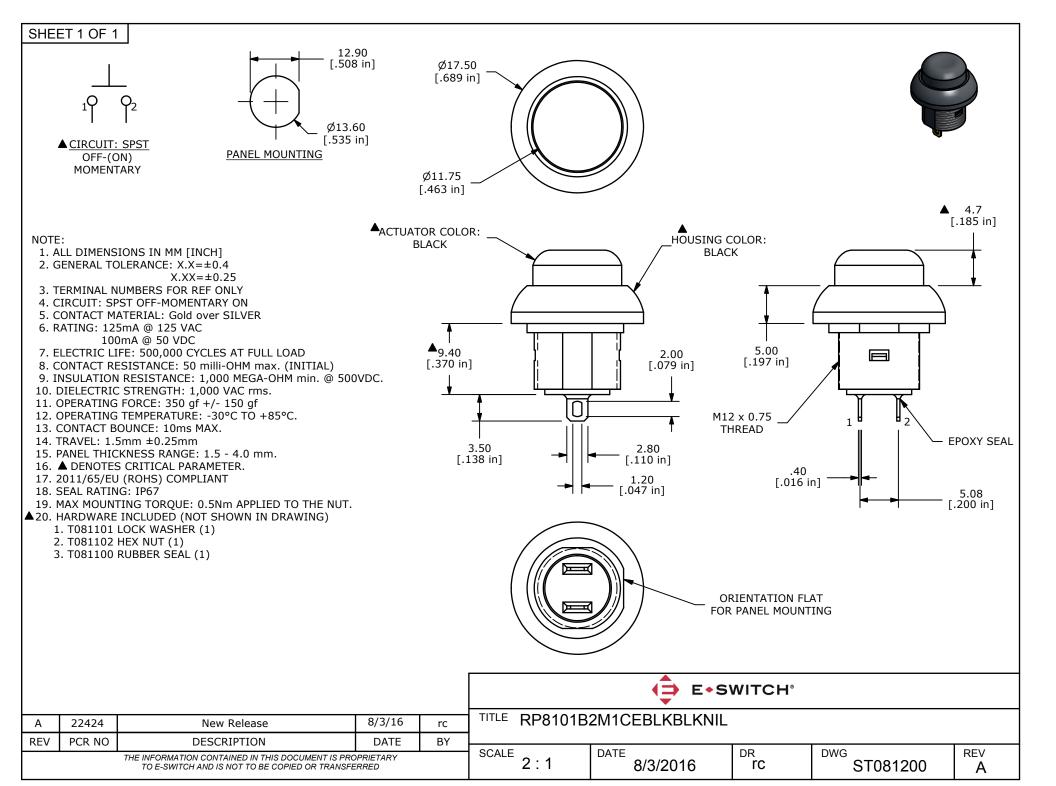

## **X-ON Electronics**

Largest Supplier of Electrical and Electronic Components

Click to view similar products for Pushbutton Switches category:

Click to view products by E-Switch manufacturer:

Other Similar products are found below:

8940K2012 LW1L-M1C10V-A LW1L-M1C70-A LW2L-A1C20M-GD LW2L-M1C20M-A 60324L M22-D-R-GB0/K11 M7E-HRN2 67021K512 67081K512X 701PB580 7190K101 7199K101 810K12910 810KSV30B MML21EA2ADK MML21KA3ABK MML23KA3AC05K-001 MML23KW3AA01W 8418K2 8442K3 8450K1 860K11911T01A 861901 861K11911T01A07 861K13810T00A14 861K13911 8646AB6X718UL 8646ABUL 9001KXRK 907AYY100 PMHD155A1 95-313.000 9533CD4+U574+U4922 95-414.000 99-450.837 99-453.837 PV3H2B0NN-341 1203MRA A22NZBGANGA A22NZBMMNGA A22NZBNANGA A22NZBMANGA A22NZBMA1X03EC56 A3A-5123-02 A3A-7140 A3A-7340 A3U-TMW-A2C-5M A595