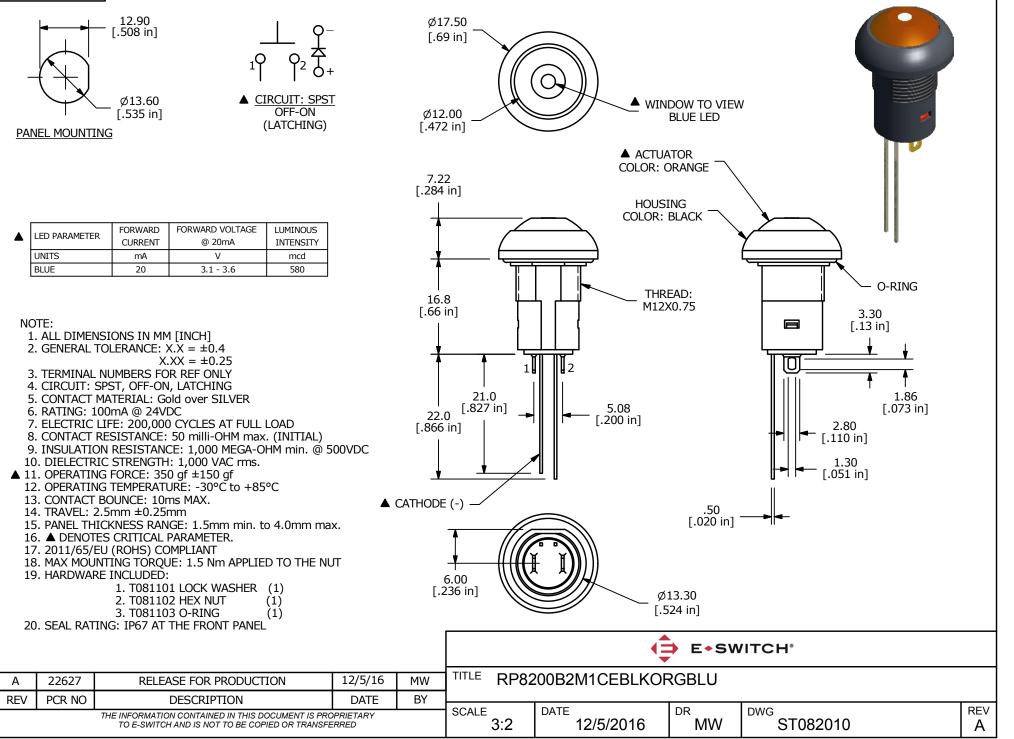

## SHEET 1 OF 1



## **X-ON Electronics**

Largest Supplier of Electrical and Electronic Components

Click to view similar products for Pushbutton Switches category:

Click to view products by E-Switch manufacturer:

Other Similar products are found below :

 8940K2012
 LW1L-M1C10V-A
 LW1L-M1C70-A
 LW2L-A1C20M-GD
 LW2L-M1C20M-A
 60324L
 M22-D-R-GB0/K11
 M7E-HRN2

 67021K512
 67081K512X
 701PB580
 7190K101
 7199K101
 810K12910
 810KSV30B
 MML21EA2ADK
 MML21KA3ABK

 MML23KA3AC05K-001
 MML23KW3AA01W
 8418K2
 8442K3
 8450K1
 860K11911T01A
 861901
 861K11911T01A07

 861K13810T00A14
 861K13911
 8646AB6X718UL
 8646ABUL
 9001KXRK
 907AYY100
 PMHD155A1
 95-313.000

 9533CD4+U574+U4922
 95-414.000
 99-450.837
 99-453.837
 PV3H2B0NN-341
 1203MRA
 A22NZBGANGA
 A22NZBMMNGA

 A22NZBNANGA
 A22NZMPATRA
 A2PMA1X03EC56
 A3