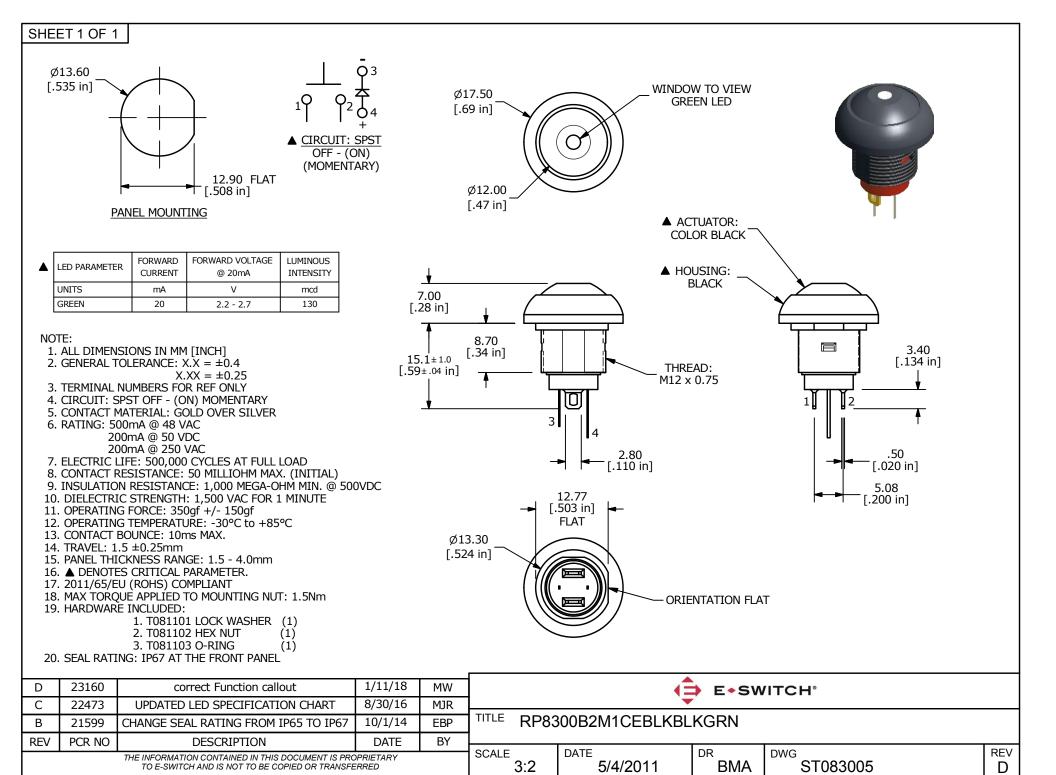

## **X-ON Electronics**

Largest Supplier of Electrical and Electronic Components

Click to view similar products for Pushbutton Switches category:

Click to view products by E-Switch manufacturer:

Other Similar products are found below :

 8940K2012
 LW1L-M1C10V-A
 LW1L-M1C70-A
 LW2L-A1C20M-GD
 LW2L-M1C20M-A
 60324L
 M22-D-R-GB0/K11
 M7E-HRN2

 67021K512
 67081K512X
 701PB580
 7190K101
 7199K101
 810K12910
 810KSV30B
 MML21EA2ADK
 MML21KA3ABK

 MML23KA3AC05K-001
 MML23KW3AA01W
 8418K2
 8442K3
 8450K1
 860K11911T01A
 861901
 861K11911T01A07

 861K13810T00A14
 861K13911
 8646AB6X718UL
 8646ABUL
 9001KXRK
 907AYY100
 PMHD155A1
 95-313.000

 9533CD4+U574+U4922
 95-414.000
 99-450.837
 99-453.837
 PV3H2B0NN-341
 1203MRA
 A22NZBGANGA
 A22NZBMMNGA

 A22NZBNANGA
 A22NZMPATRA
 A2PMA1X03EC56
 A3