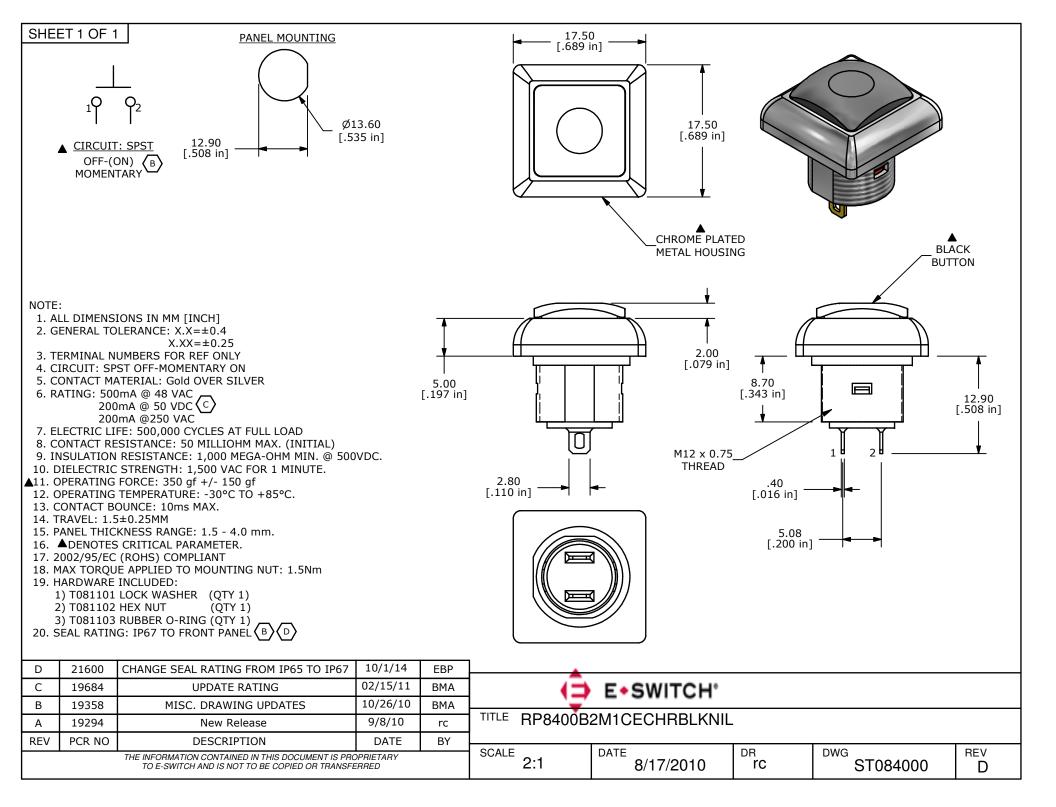

## **X-ON Electronics**

Largest Supplier of Electrical and Electronic Components

Click to view similar products for Pushbutton Switches category:

Click to view products by E-Switch manufacturer:

Other Similar products are found below :

 8940K2012
 LW1L-M1C10V-A
 LW1L-M1C70-A
 LW2L-A1C20M-GD
 LW2L-M1C20M-A
 60324L
 M22-D-R-GB0/K11
 M7E-HRN2

 67021K512
 67081K512X
 701PB580
 7190K101
 7199K101
 810K12910
 810KSV30B
 MML21EA2ADK
 MML21KA3ABK

 MML23KA3AC05K-001
 MML23KW3AA01W
 8418K2
 8442K3
 8450K1
 860K11911T01A
 861901
 861K11911T01A07

 861K13810T00A14
 861K13911
 8646AB6X718UL
 8646ABUL
 9001KXRK
 907AYY100
 PMHD155A1
 95-313.000

 9533CD4+U574+U4922
 95-414.000
 99-450.837
 99-453.837
 PV3H2B0NN-341
 1203MRA
 A22NZBGANGA
 A22NZBMMNGA

 A22NZBNANGA
 A22NZMPATRA
 A2PMA1X03EC56
 A3