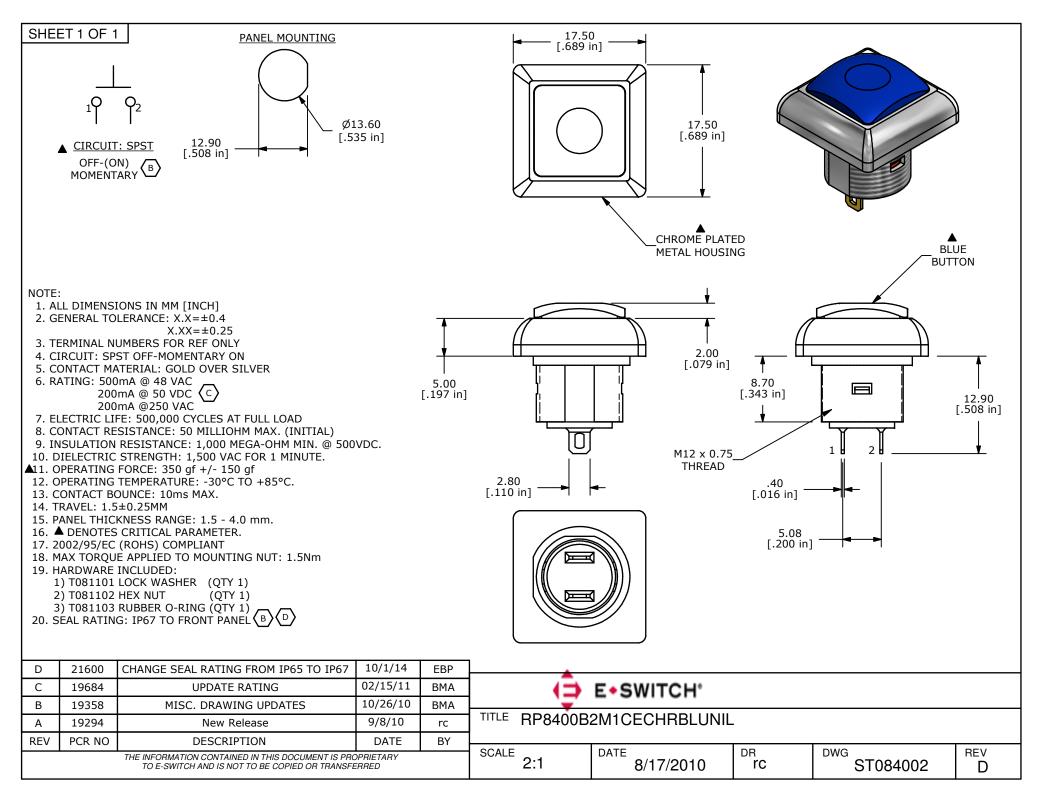

## **X-ON Electronics**

Largest Supplier of Electrical and Electronic Components

Click to view similar products for Pushbutton Switches category:

Click to view products by E-Switch manufacturer:

Other Similar products are found below :

 8940K2012
 LW1L-M1C10V-A
 LW1L-M1C70-A
 LW2L-A1C20M-GD
 LW2L-M1C20M-A
 60324L
 M22-D-R-GB0/K11
 M7E-HRN2

 67021K512
 67081K512X
 701PB580
 7190K101
 7199K101
 810K12910
 810KSV30B
 MML21EA2ADK
 MML21KA3ABK

 MML23KA3AC05K-001
 MML23KW3AA01W
 8418K2
 8442K3
 8450K1
 860K11911T01A
 861901
 861K11911T01A07

 861K13810T00A14
 861K13911
 8646AB6X718UL
 8646ABUL
 9001KXRK
 907AYY100
 PMHD155A1
 95-313.000

 9533CD4+U574+U4922
 95-414.000
 99-450.837
 99-453.837
 PV3H2B0NN-341
 1203MRA
 A22NZBGANGA
 A22NZBMMNGA

 A22NZBNANGA
 A22NZMPATRA
 A2PMA1X03EC56
 A3