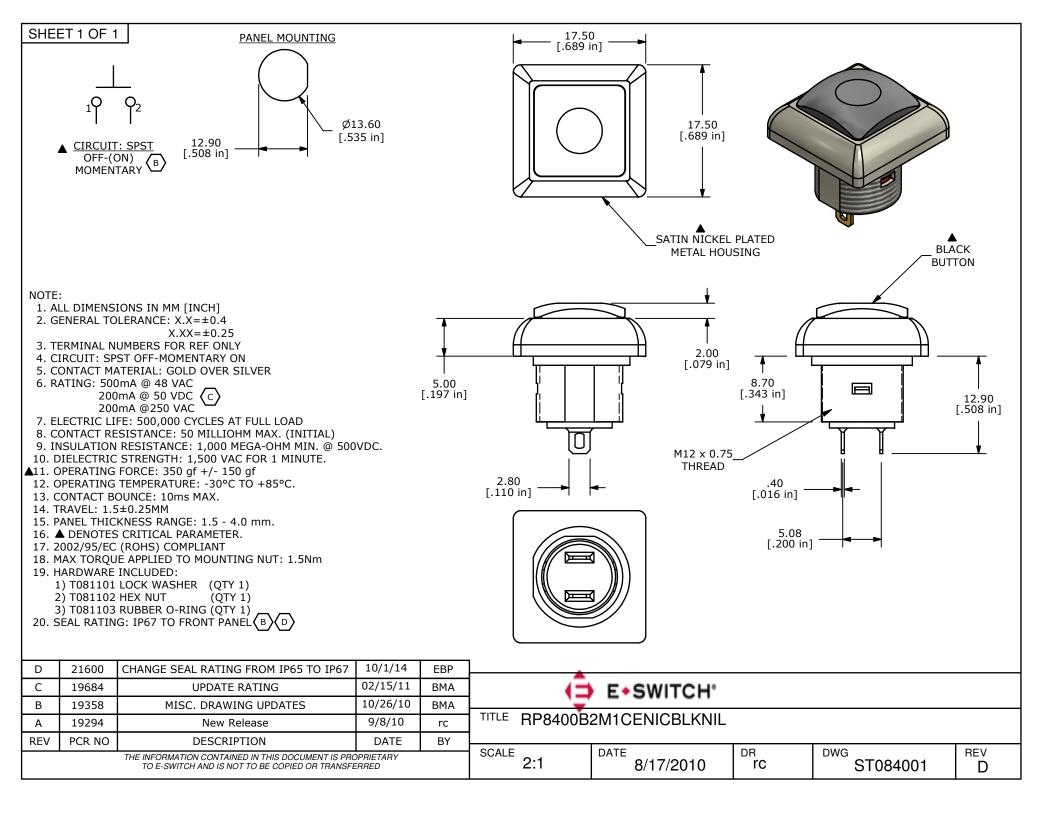

## **X-ON Electronics**

Largest Supplier of Electrical and Electronic Components

Click to view similar products for Pushbutton Switches category:

Click to view products by E-Switch manufacturer:

Other Similar products are found below:

8940K2012 LW1L-M1C10V-A LW1L-M1C70-A LW2L-A1C20M-GD LW2L-M1C20M-A 60324L M22-D-R-GB0/K11 M7E-HRN2 67021K512 67081K512X 701PB580 7190K101 7199K101 810K12910 810KSV30B MML21EA2ADK MML21KA3ABK MML23KA3AC05K-001 MML23KW3AA01W 8418K2 8442K3 8450K1 860K11911T01A 861901 861K11911T01A07 861K13810T00A14 861K13911 8646AB6X718UL 8646ABUL 9001KXRK 907AYY100 PMHD155A1 95-313.000 9533CD4+U574+U4922 95-414.000 99-450.837 99-453.837 PV3H2B0NN-341 1203MRA A22NZBGANGA A22NZBMMNGA A22NZBNANGA A22NZBMANGA A22NZBMA1X03EC56 A3A-5123-02 A3A-7140 A3A-7340 A3U-TMW-A2C-5M A595