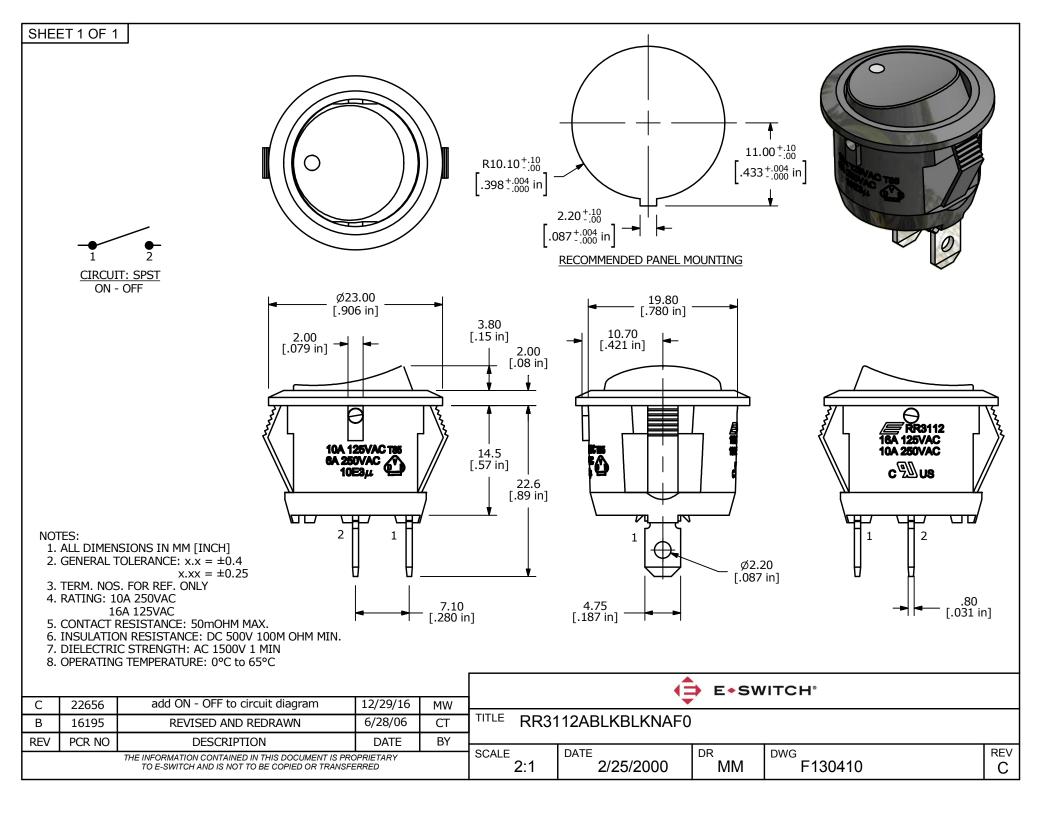

## **X-ON Electronics**

Largest Supplier of Electrical and Electronic Components

Click to view similar products for Rocker Switches category:

Click to view products by E-Switch manufacturer:

Other Similar products are found below:

LTILA6E-1S-WH-RC-FN12VXCR1 6-1571986-9 8007K26N324V52 8055K32Z7V 8055K52Z7V 8138K20E6M50 84206L 84312LX PREDD5-07F-BB0GW 999-16716-002 999-16716-003 999-16716-004 A101J1V3Q004 A101J2ZQ004 A101J4ZQ004 A101J51CB0004 A103J1ZQ004 A201J1AQ004 A201J3ZB004 A201J50ZQ004 A203J51ZQ0004 A435S1YZQ H8500XBBBBL-A H8653VBBG2577W HB130CHNWWNAAC R13112ABB-602W 1251.0303 AE205J60V3B004 1352.0107 1500G51E 1571099-3 1571987-4 1571987-5 1571989-7 1571988-5 B123J77V7B2 B226J50W4Q22P B433J37ZQ22M 160212E 1634200-7 1801.1164 1839.1502 PANEL-PLUG-VHP-BLACK PANEL-PLUG-VHP-WT K1ABBS