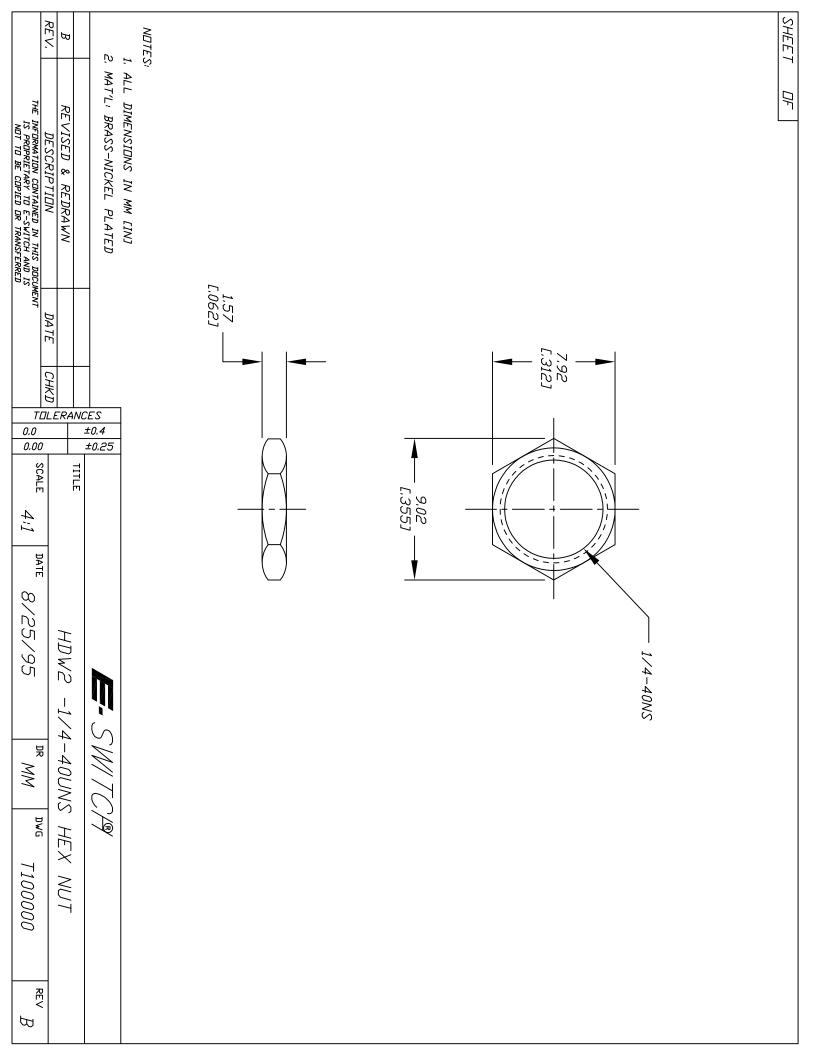

## **X-ON Electronics**

Largest Supplier of Electrical and Electronic Components

Click to view similar products for Switch Fixings category:

Click to view products by E-Switch manufacturer:

Other Similar products are found below:

893102000 00-5150 LZZ1A 0098.9234 61-9451.0 M2PA-5011 630155 635401 6PA113 6PA147-E6 6PA148-E6 6PA32 6PA9 700106
700109 700303A56 700C1GRY 700C2GRN 704-6001 704.960.9 704.965.2 704.965.6 704.966.0 7089-3 710082-B11 71M1048
757200264 764300000 MHU35 MHU37 807039-1 825.003.011 825.005.011 825.055.011 826.000.071 827.020.011
827.400.021 835.900.023 MML52C10C MML52E10C MML92HGH MML93K 84211M02CNNS 84212M02CNNS 84217A8.0LNOS
842.500.011 843.000.011 843187-000 843487-000