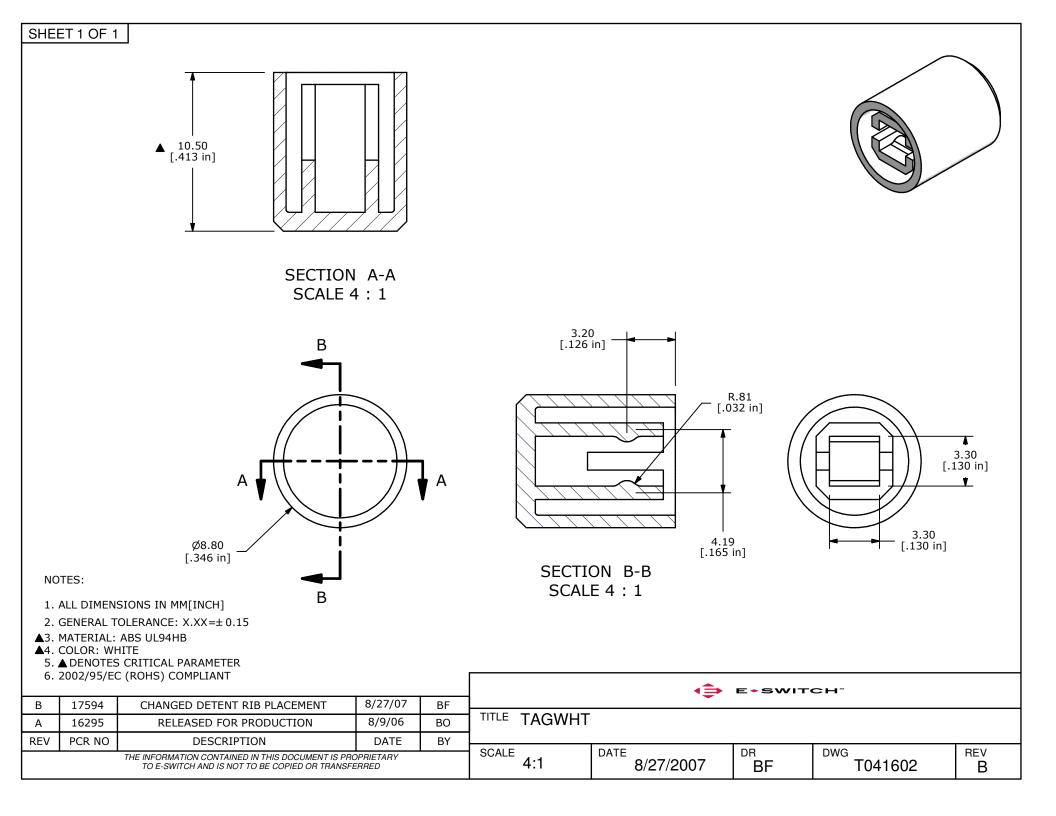

## **X-ON Electronics**

Largest Supplier of Electrical and Electronic Components

Click to view similar products for Switch Bezels / Switch Caps category:

Click to view products by E-Switch manufacturer:

Other Similar products are found below :

 896805000
 LW1A-B2-R
 LW2A-B1-G
 LW2A-B1-S
 61-9221.0
 61-9593.0
 61-9593.2
 61-9600.1
 704.604.4
 704-6089
 704-6097

 76
 760203000
 760503000
 766601000
 MG12KB
 MH11
 MH13
 MH16
 MHU31
 800C2BLK
 MJ621
 MJ623
 MJ626
 MJ627
 908-1634
 92 

 343.200
 92-343.400
 95804.920
 95CAP-001
 95CAP-010
 95CAP-112
 11-932.7
 99-920.8
 A0162J
 A0163D
 11-931.2
 11-932.5
 11-937

 A16ZT-5011B
 121160200
 AT496H
 AW-RF8
 161006
 1631032
 1631034
 1631040
 1802169
 1825068-6