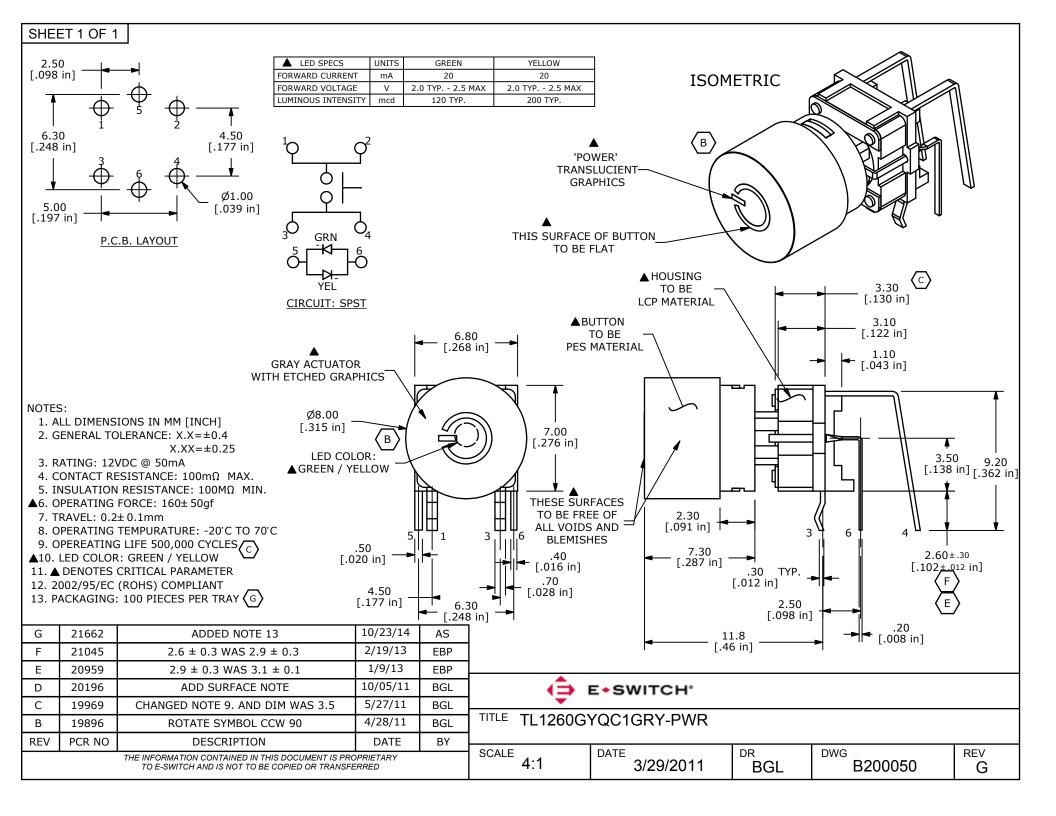

## **X-ON Electronics**

Largest Supplier of Electrical and Electronic Components

Click to view similar products for Pushbutton Switches category:

Click to view products by E-Switch manufacturer:

Other Similar products are found below:

8940K2012 LW1L-M1C10V-A LW1L-M1C70-A LW2L-A1C20M-GD LW2L-M1C20M-A 60324L M22-D-R-GB0/K11 M7E-HRN2 67021K512 67081K512X 701PB580 7190K101 7199K101 810K12910 810KSV30B MML21EA2ADK MML21KA3ABK MML23KA3AC05K-001 MML23KW3AA01W 8418K2 8442K3 8450K1 860K11911T01A 861901 861K11911T01A07 861K13810T00A14 861K13911 8646AB6X718UL 8646ABUL 9001KXRK 907AYY100 PMHD155A1 95-313.000 9533CD4+U574+U4922 95-414.000 99-450.837 99-453.837 PV3H2B0NN-341 1203MRA A22NZBGANGA A22NZBMMNGA A22NZBNANGA A22NZBMANGA A22NZBMA1X03EC56 A3A-5123-02 A3A-7140 A3A-7340 A3U-TMW-A2C-5M A595