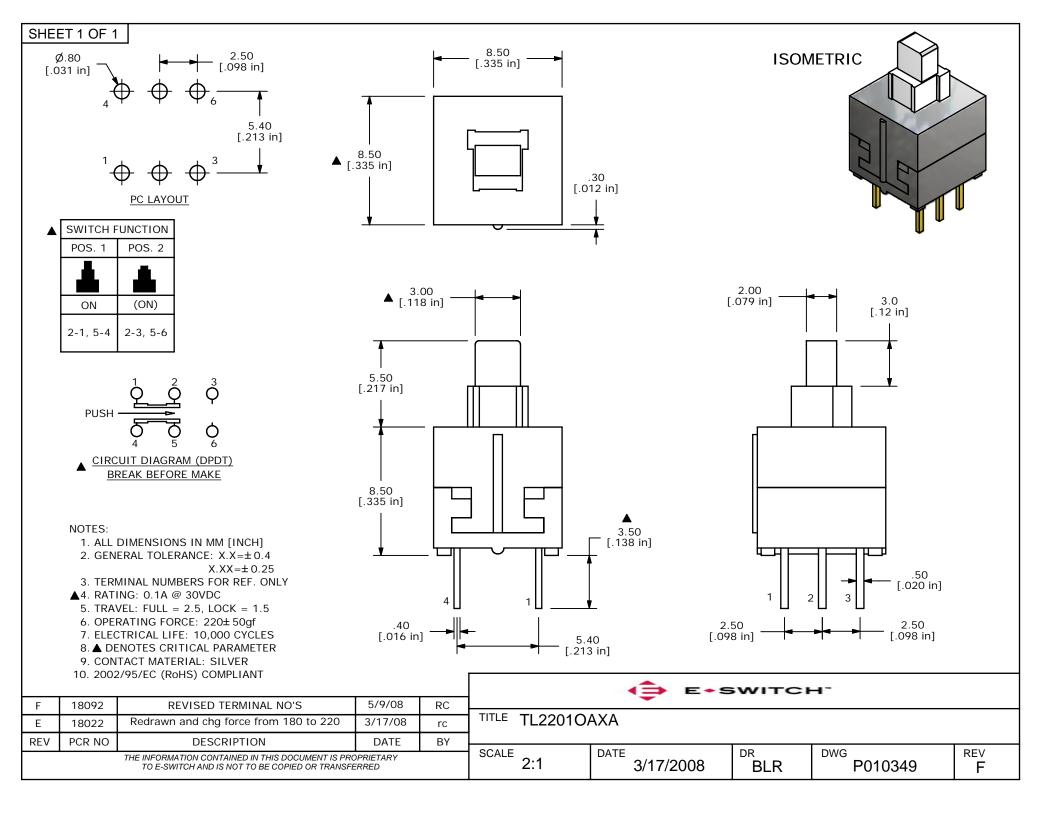

## **X-ON Electronics**

Largest Supplier of Electrical and Electronic Components

Click to view similar products for Pushbutton Switches category:

Click to view products by E-Switch manufacturer:

Other Similar products are found below:

8940K2012 LW1L-M1C10V-A LW1L-M1C70-A LW2L-A1C20M-GD LW2L-M1C20M-A 60324L M22-D-R-GB0/K11 M7E-HRN2 67021K512 67081K512X 701PB580 7190K101 7199K101 810K12910 810KSV30B MML21EA2ADK MML21KA3ABK MML23KA3AC05K-001 MML23KW3AA01W 8418K2 8442K3 8450K1 860K11911T01A 861901 861K11911T01A07 861K13810T00A14 861K13911 8646AB6X718UL 8646ABUL 9001KXRK 907AYY100 PMHD155A1 95-313.000 9533CD4+U574+U4922 95-414.000 99-450.837 99-453.837 PV3H2B0NN-341 1203MRA A22NZBGANGA A22NZBMMNGA A22NZBNANGA A22NZBMANGA A22NZBMA1X03EC56 A3A-5123-02 A3A-7140 A3A-7340 A3U-TMW-A2C-5M A595