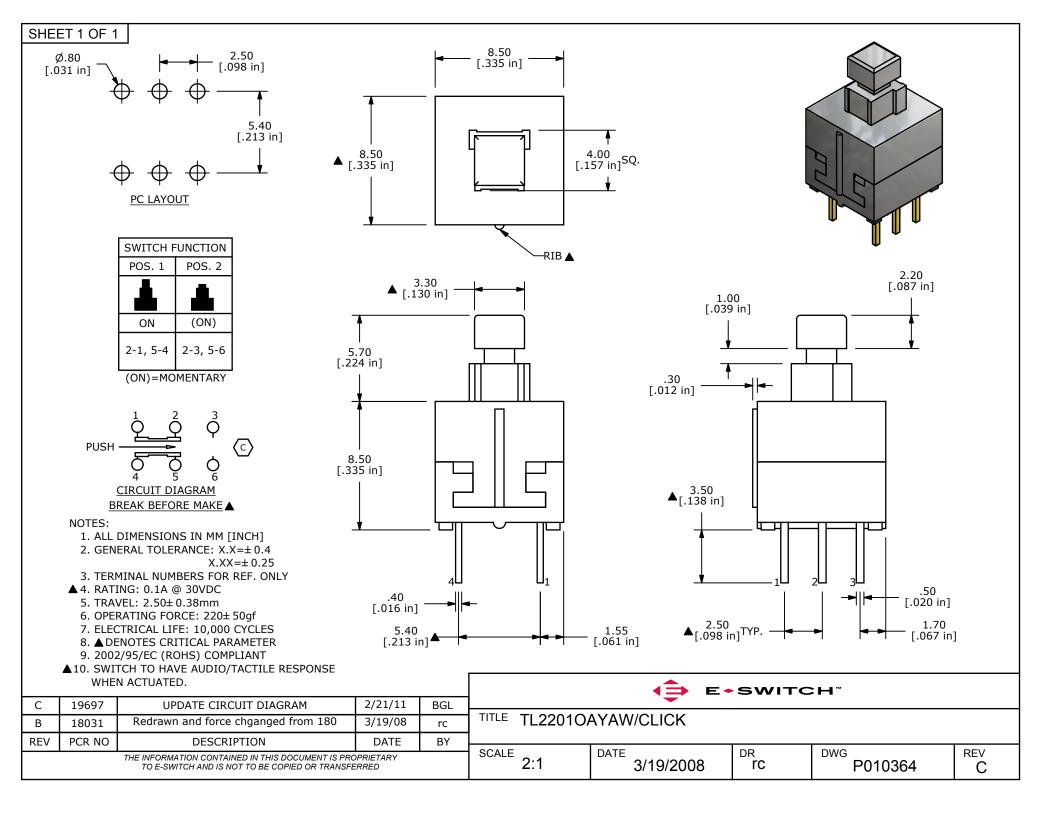

## **X-ON Electronics**

Largest Supplier of Electrical and Electronic Components

Click to view similar products for Pushbutton Switches category:

Click to view products by E-Switch manufacturer:

Other Similar products are found below:

8940K2012 LW1L-M1C10V-A LW1L-M1C70-A LW2L-A1C20M-GD LW2L-M1C20M-A 60324L M22-D-R-GB0/K11 M7E-HRN2 67021K512 67081K512X 701PB580 7190K101 7199K101 810K12910 810KSV30B MML21EA2ADK MML21KA3ABK MML23KA3AC05K-001 MML23KW3AA01W 8418K2 8442K3 8450K1 860K11911T01A 861901 861K11911T01A07 861K13810T00A14 861K13911 8646AB6X718UL 8646ABUL 9001KXRK 907AYY100 PMHD155A1 95-313.000 9533CD4+U574+U4922 95-414.000 99-450.837 99-453.837 PV3H2B0NN-341 1203MRA A22NZBGANGA A22NZBMMNGA A22NZBNANGA A22NZBMANGA A22NZBMA1X03EC56 A3A-5123-02 A3A-7140 A3A-7340 A3U-TMW-A2C-5M A595