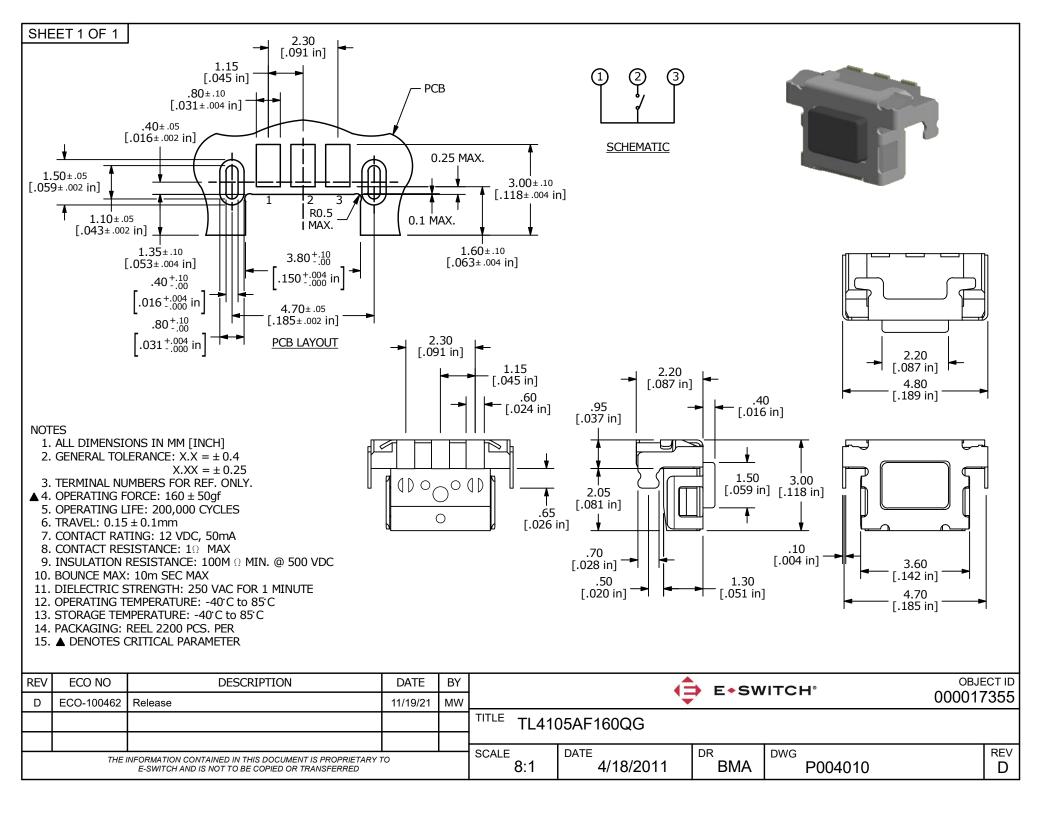

## **X-ON Electronics**

Largest Supplier of Electrical and Electronic Components

Click to view similar products for Tactile Switches category:

Click to view products by E-Switch manufacturer:

Other Similar products are found below:

5GTH92001 5GTH9202242 1-1977120-4 ADTSA62RV ADTSA63KV ADTSA644NV ADTSMW66NV ADTSMW67RV B3F-3123 B3F-6055A B3F-B32-01-KIT 1977177-8 1977266-1 ADTS644KV ADTSA61RV ADTSA62KV ADTSA63NV ADTSA63RV ADTSM21NSVTR ADTSM32NVTR ADTSM61YVTR ADTSM63SVTR ADTSM644KVTR ADTSMW64RV ADTSMW69NV FSMRA4JHA04 GS4.70F300QP 3ESH9R 506E00201 MJTP1164TR 3FTL600RAS 3FTL640RAS Y96K132V0FPLFS 101-TS5022T1601-EV 5GSH92001 KSJ0A231 80SH LFG EVQ-P1D05K MJTP1162TR ADTSM63KV 2-1977120-7 TSJW-5.2-260-TR KMT011MNGJLHS ADTSA648RV 70-201.0 ADTSM62KSVTR ATA600VTR ADTSG66RV ADTSG1NV ADTSM62KVTR A