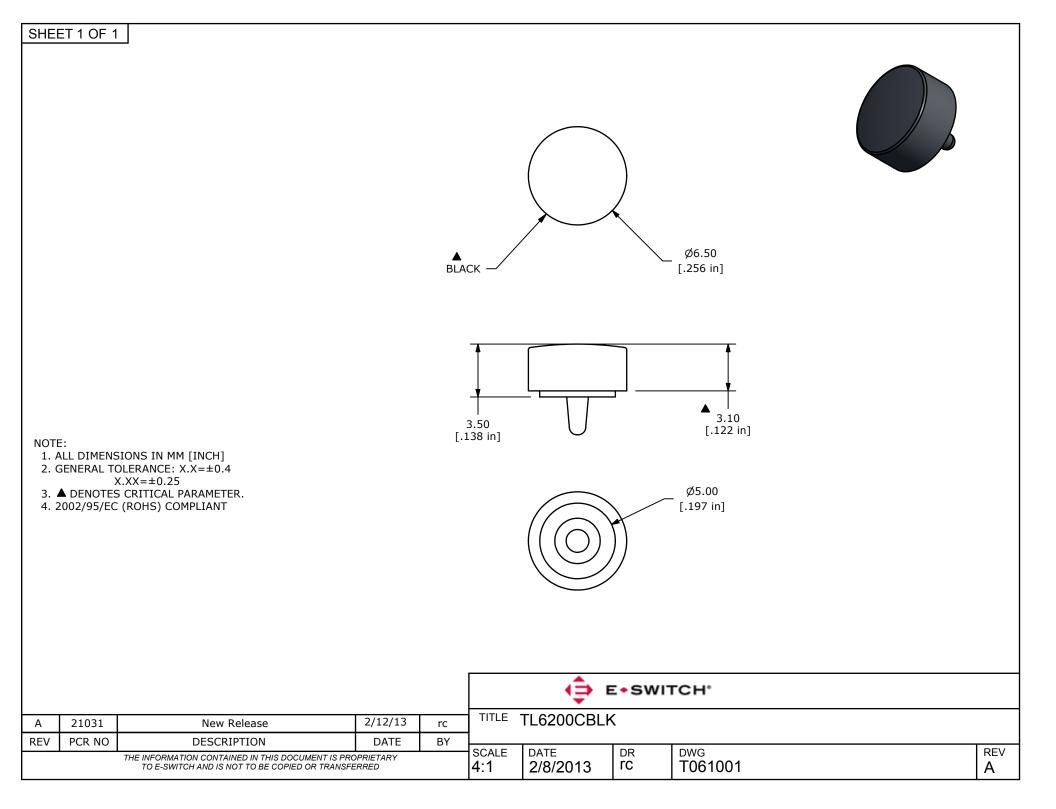

## **X-ON Electronics**

Largest Supplier of Electrical and Electronic Components

Click to view similar products for Switch Bezels / Switch Caps category:

Click to view products by E-Switch manufacturer:

Other Similar products are found below :

 896809000
 LW1A-B2-R
 LW2A-B1-G
 704.604.4
 704.955.3
 F1403
 7527
 760203000
 766601000
 785105000
 785106000

 79211759
 MG12KB
 MH11
 MH13
 MHU31
 MJ1216
 MJ1226
 MJ33
 MJ612
 MJ626
 MJ627
 9001T8BK
 908-1634
 92-343.200
 92-343.400

 95804.920
 95CAP-011
 95CAP-112
 11-932.7
 99-901.9
 99-902.9
 99-909.4
 99-909.5
 99-920.8
 A0261A
 11-931.2
 11-932.5
 11-936
 11-937

 AKTSC22B
 AW-RF8
 161006
 1825068-6
 184-1872
 187-1872
 188-1471
 1DFBLK
 1D-GRY