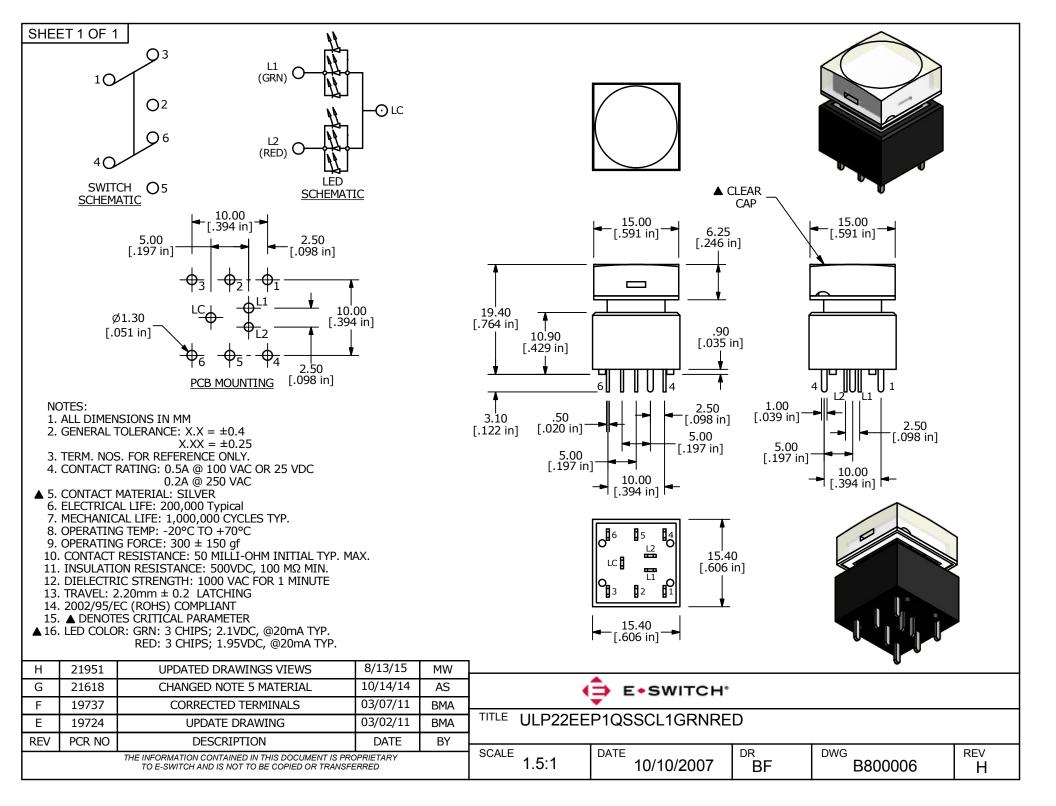

## **X-ON Electronics**

Largest Supplier of Electrical and Electronic Components

Click to view similar products for Pushbutton Switches category:

Click to view products by E-Switch manufacturer:

Other Similar products are found below:

8940K2012 LW1L-M1C10V-A LW1L-M1C70-A LW2L-A1C20M-GD LW2L-M1C20M-A 60324L M22-D-R-GB0/K11 M7E-HRN2 67021K512 67081K512X 701PB580 7190K101 7199K101 810K12910 810KSV30B MML21EA2ADK MML21KA3ABK MML23KA3AC05K-001 MML23KW3AA01W 8418K2 8442K3 8450K1 860K11911T01A 861901 861K11911T01A07 861K13810T00A14 861K13911 8646AB6X718UL 8646ABUL 9001KXRK 907AYY100 PMHD155A1 95-313.000 9533CD4+U574+U4922 95-414.000 99-450.837 99-453.837 PV3H2B0NN-341 1203MRA A22NZBGANGA A22NZBMMNGA A22NZBNANGA A22NZBMANGA A22NZBMA1X03EC56 A3A-5123-02 A3A-7140 A3A-7340 A3U-TMW-A2C-5M A595