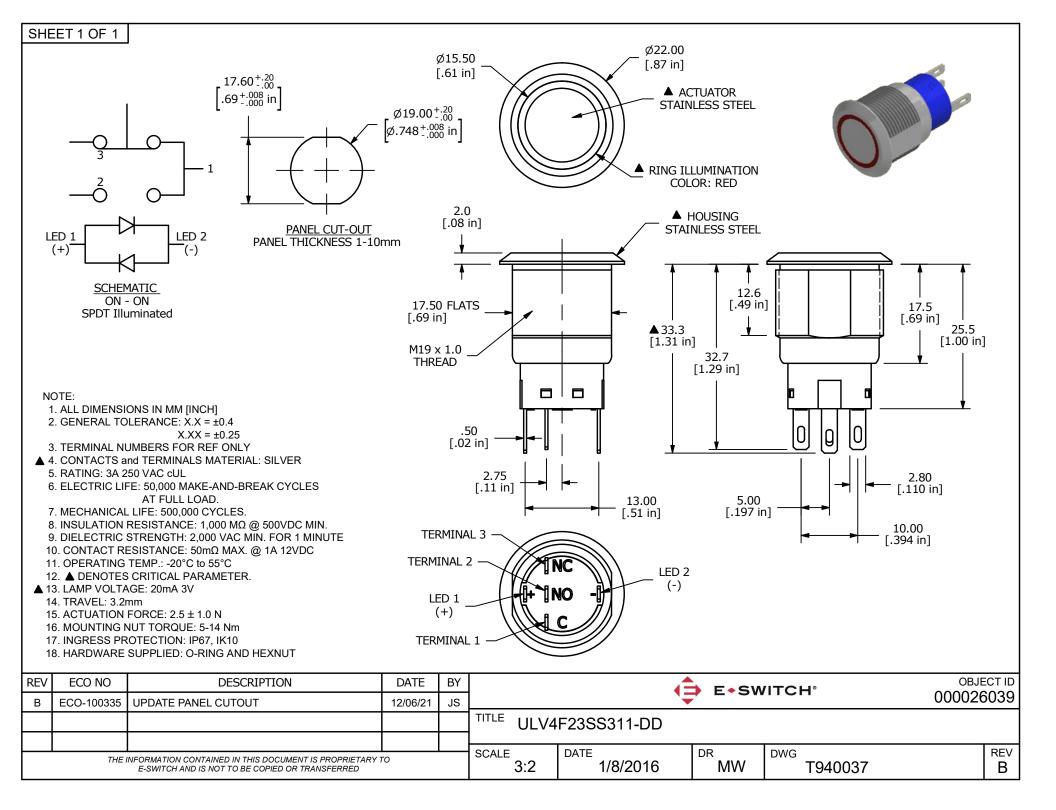

## **X-ON Electronics**

Largest Supplier of Electrical and Electronic Components

Click to view similar products for Pushbutton Switches category:

Click to view products by E-Switch manufacturer:

Other Similar products are found below :

 8940K2012
 LW1L-M1C10V-A
 LW1L-M1C70-A
 LW2L-A1C20M-GD
 LW2L-M1C20M-A
 60324L
 M22-D-R-GB0/K11
 M7E-HRN2

 67021K512
 67081K512X
 701PB580
 7190K101
 7199K101
 810K12910
 810KSV30B
 MML21EA2ADK
 MML21KA3ABK

 MML23KA3AC05K-001
 MML23KW3AA01W
 8418K2
 8442K3
 8450K1
 860K11911T01A
 861901
 861K11911T01A07

 861K13810T00A14
 861K13911
 8646AB6X718UL
 8646ABUL
 9001KXRK
 907AYY100
 PMHD155A1
 95-313.000

 9533CD4+U574+U4922
 95-414.000
 99-450.837
 99-453.837
 PV3H2B0NN-341
 1203MRA
 A22NZBGANGA
 A22NZBMMNGA

 A22NZBNANGA
 A22NZMPATRA
 A2PMA1X03EC56
 A3