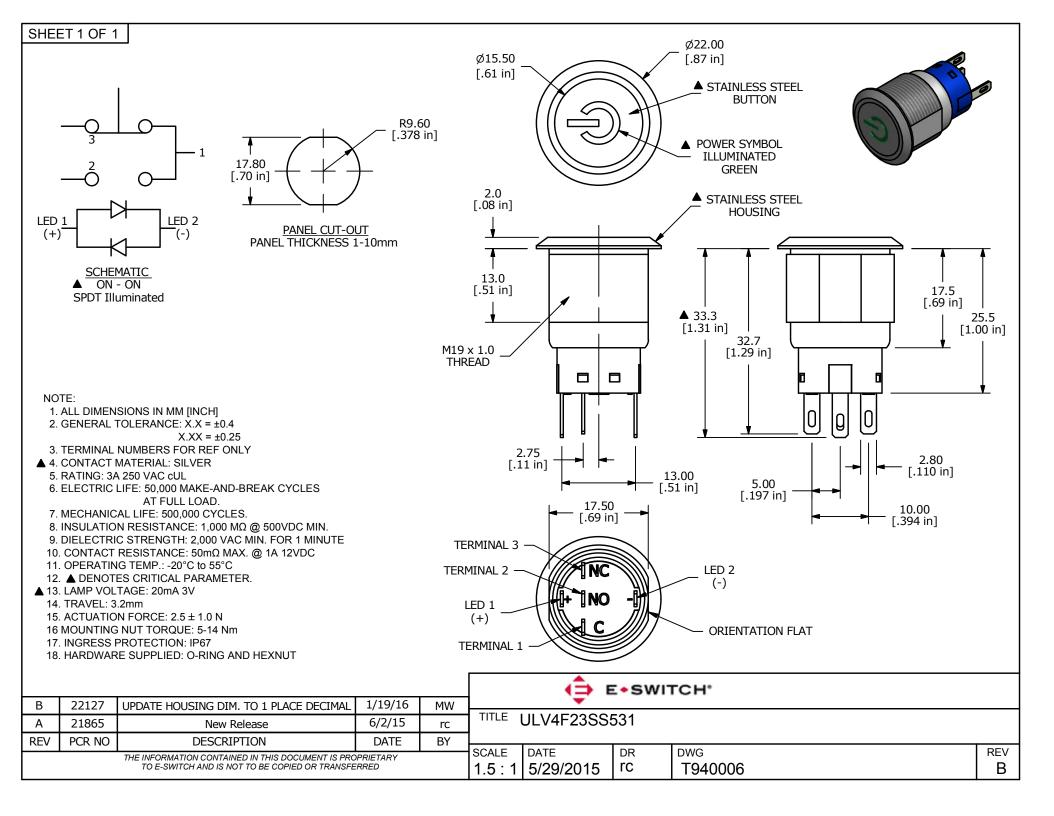

## **X-ON Electronics**

Largest Supplier of Electrical and Electronic Components

Click to view similar products for Pushbutton Switches category:

Click to view products by E-Switch manufacturer:

Other Similar products are found below:

8940K2012 LW1L-M1C10V-A LW1L-M1C70-A LW2L-A1C20M-GD LW2L-M1C20M-A 60324L M22-D-R-GB0/K11 M7E-HRN2 67021K512 67081K512X 701PB580 7190K101 7199K101 810K12910 810KSV30B MML21EA2ADK MML21KA3ABK MML23KA3AC05K-001 MML23KW3AA01W 8418K2 8442K3 8450K1 860K11911T01A 861901 861K11911T01A07 861K13810T00A14 861K13911 8646AB6X718UL 8646ABUL 9001KXRK 907AYY100 PMHD155A1 95-313.000 9533CD4+U574+U4922 95-414.000 99-450.837 99-453.837 PV3H2B0NN-341 1203MRA A22NZBGANGA A22NZBMMNGA A22NZBNANGA A22NZBMANGA A22NZBMA1X03EC56 A3A-5123-02 A3A-7140 A3A-7340 A3U-TMW-A2C-5M A595