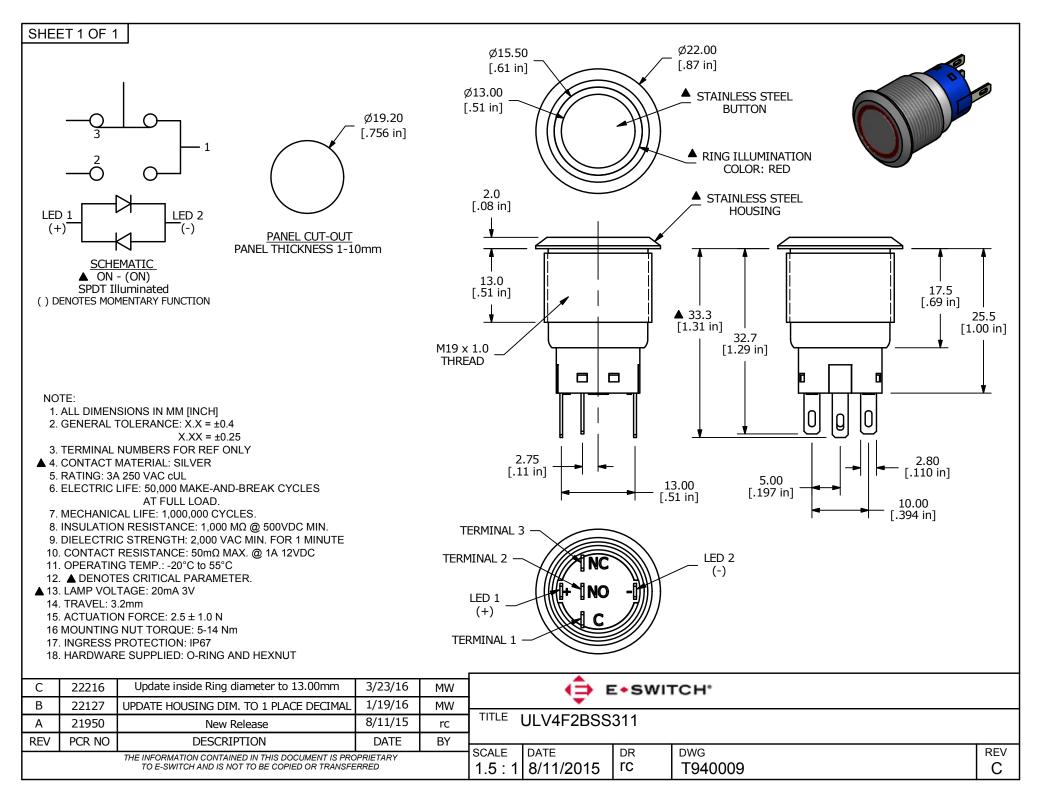

## **X-ON Electronics**

Largest Supplier of Electrical and Electronic Components

Click to view similar products for Pushbutton Switches category:

Click to view products by E-Switch manufacturer:

Other Similar products are found below:

8940K2012 LW1L-M1C10V-A LW1L-M1C70-A LW2L-A1C20M-GD LW2L-M1C20M-A 60324L M22-D-R-GB0/K11 M7E-HRN2 67021K512 67081K512X 701PB580 7190K101 7199K101 810K12910 810KSV30B MML21EA2ADK MML21KA3ABK MML23KA3AC05K-001 MML23KW3AA01W 8418K2 8442K3 8450K1 860K11911T01A 861901 861K11911T01A07 861K13810T00A14 861K13911 8646AB6X718UL 8646ABUL 9001KXRK 907AYY100 PMHD155A1 95-313.000 9533CD4+U574+U4922 95-414.000 99-450.837 99-453.837 PV3H2B0NN-341 1203MRA A22NZBGANGA A22NZBMMNGA A22NZBNANGA A22NZBMANGA A22NZBMA1X03EC56 A3A-5123-02 A3A-7140 A3A-7340 A3U-TMW-A2C-5M A595