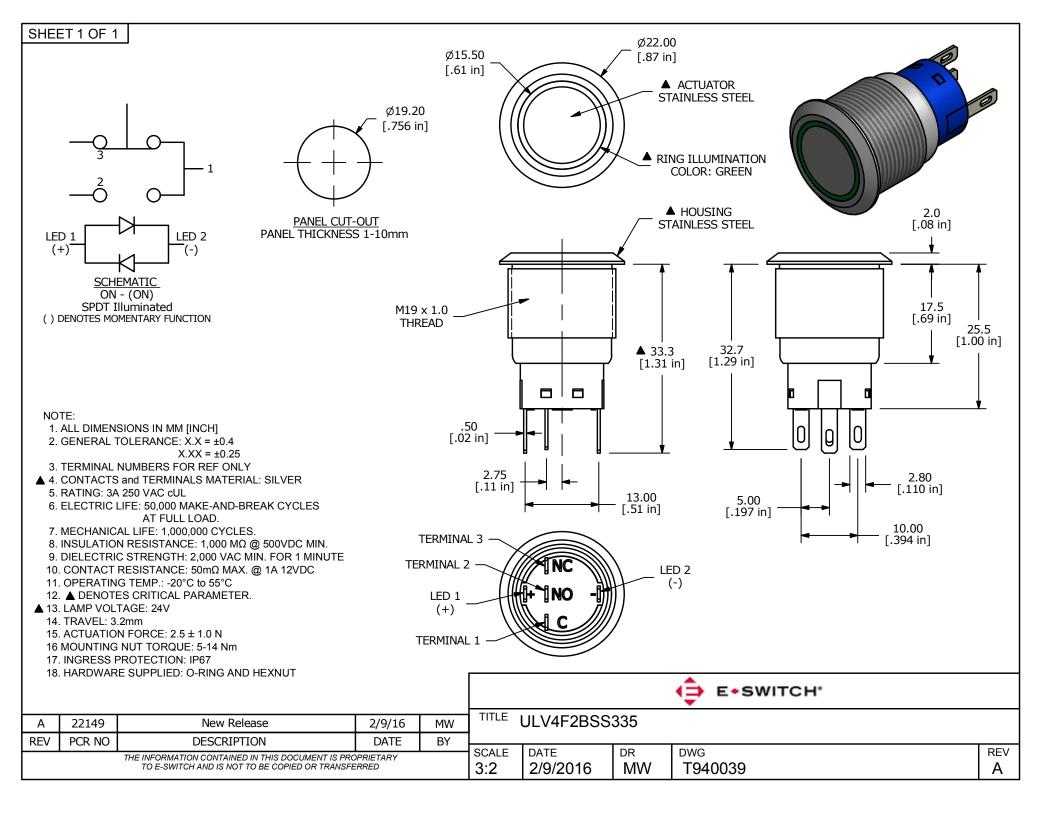

## **X-ON Electronics**

Largest Supplier of Electrical and Electronic Components

Click to view similar products for Pushbutton Switches category:

Click to view products by E-Switch manufacturer:

Other Similar products are found below :

 8940K2012
 LW1L-M1C10V-A
 LW1L-M1C70-A
 LW2L-A1C20M-GD
 LW2L-M1C20M-A
 60324L
 M22-D-R-GB0/K11
 M7E-HRN2

 67021K512
 67081K512X
 701PB580
 7190K101
 7199K101
 810K12910
 810KSV30B
 MML21EA2ADK
 MML21KA3ABK

 MML23KA3AC05K-001
 MML23KW3AA01W
 8418K2
 8442K3
 8450K1
 860K11911T01A
 861901
 861K11911T01A07

 861K13810T00A14
 861K13911
 8646AB6X718UL
 8646ABUL
 9001KXRK
 907AYY100
 PMHD155A1
 95-313.000

 9533CD4+U574+U4922
 95-414.000
 99-450.837
 99-453.837
 PV3H2B0NN-341
 1203MRA
 A22NZBGANGA
 A22NZBMMNGA

 A22NZBNANGA
 A22NZMPATRA
 A2PMA1X03EC56
 A3