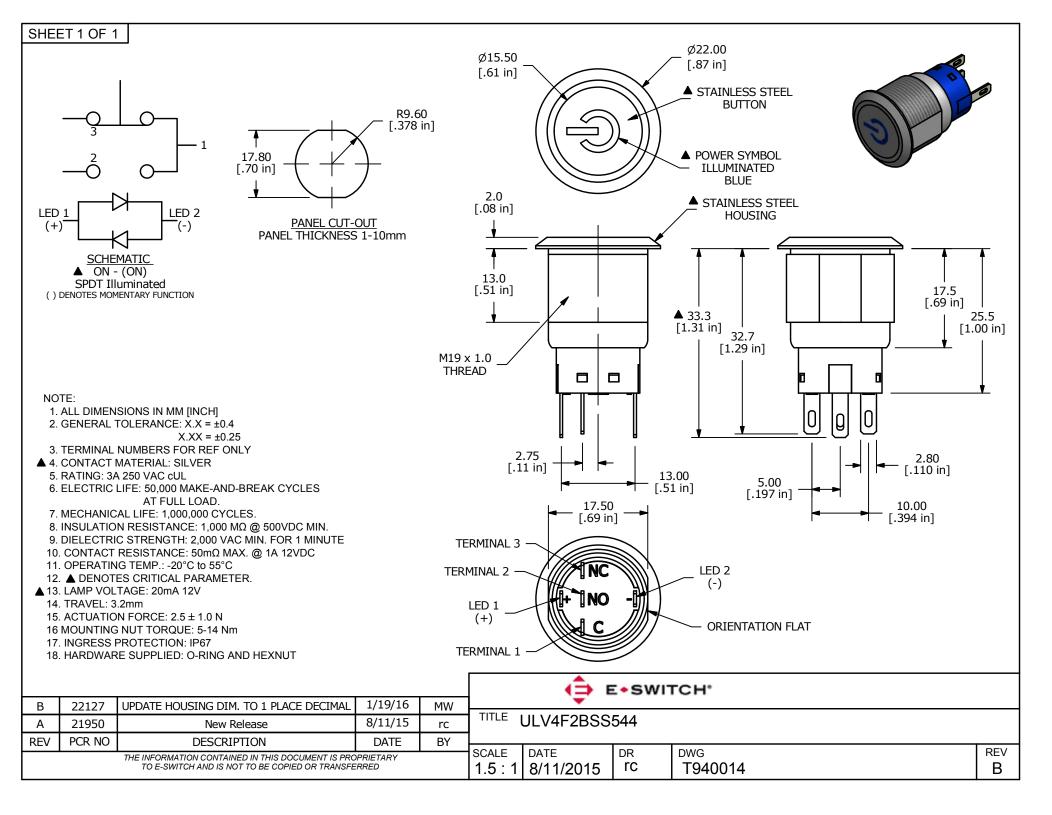

## **X-ON Electronics**

Largest Supplier of Electrical and Electronic Components

Click to view similar products for Pushbutton Switches category:

Click to view products by E-Switch manufacturer:

Other Similar products are found below:

8940K2012 LW1L-M1C10V-A LW1L-M1C70-A LW2L-A1C20M-GD LW2L-M1C20M-A 60324L M22-D-R-GB0/K11 M7E-HRN2 67021K512 67081K512X 701PB580 7190K101 7199K101 810K12910 810KSV30B MML21EA2ADK MML21KA3ABK MML23KA3AC05K-001 MML23KW3AA01W 8418K2 8442K3 8450K1 860K11911T01A 861901 861K11911T01A07 861K13810T00A14 861K13911 8646AB6X718UL 8646ABUL 9001KXRK 907AYY100 PMHD155A1 95-313.000 9533CD4+U574+U4922 95-414.000 99-450.837 99-453.837 PV3H2B0NN-341 1203MRA A22NZBGANGA A22NZBMMNGA A22NZBNANGA A22NZBMANGA A22NZBMA1X03EC56 A3A-5123-02 A3A-7140 A3A-7340 A3U-TMW-A2C-5M A595