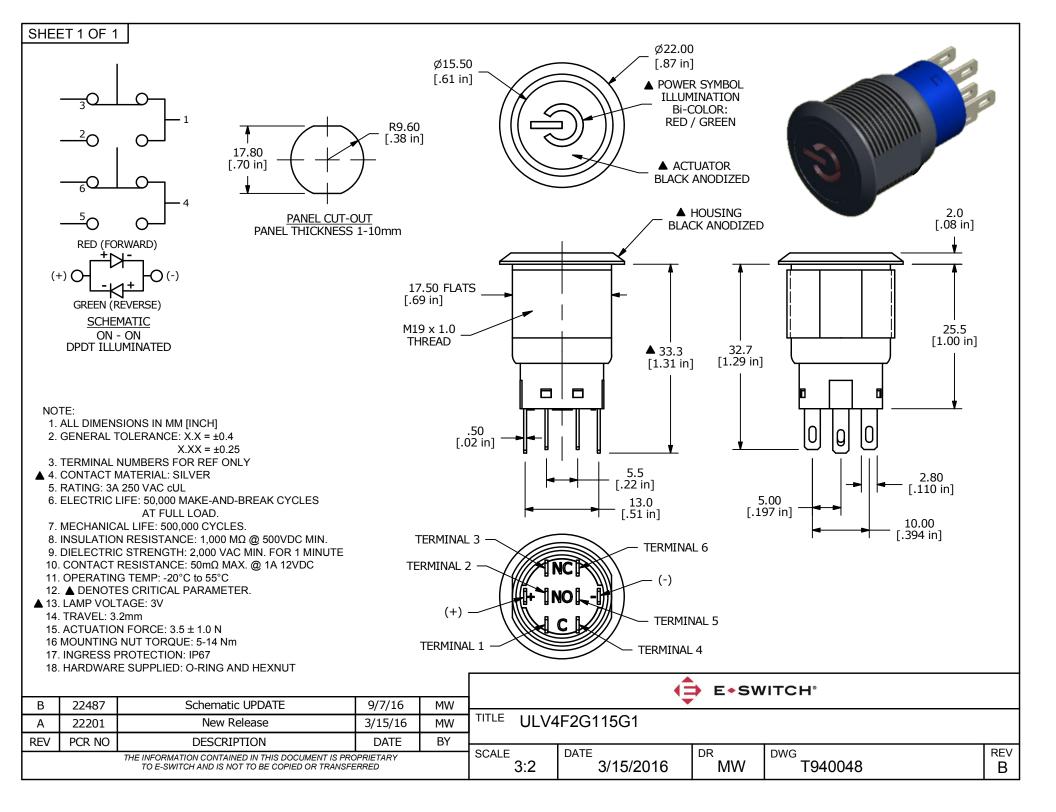

## **X-ON Electronics**

Largest Supplier of Electrical and Electronic Components

Click to view similar products for Pushbutton Switches category:

Click to view products by E-Switch manufacturer:

Other Similar products are found below:

8940K2012 LW1L-M1C10V-A LW1L-M1C70-A LW2L-A1C20M-GD LW2L-M1C20M-A 60324L M22-D-R-GB0/K11 M7E-HRN2 67021K512 67081K512X 701PB580 7190K101 7199K101 810K12910 810KSV30B MML21EA2ADK MML21KA3ABK MML23KA3AC05K-001 MML23KW3AA01W 8418K2 8442K3 8450K1 860K11911T01A 861901 861K11911T01A07 861K13810T00A14 861K13911 8646AB6X718UL 8646ABUL 9001KXRK 907AYY100 PMHD155A1 95-313.000 9533CD4+U574+U4922 95-414.000 99-450.837 99-453.837 PV3H2B0NN-341 1203MRA A22NZBGANGA A22NZBMMNGA A22NZBNANGA A22NZBMANGA A22NZBMA1X03EC56 A3A-5123-02 A3A-7140 A3A-7340 A3U-TMW-A2C-5M A595