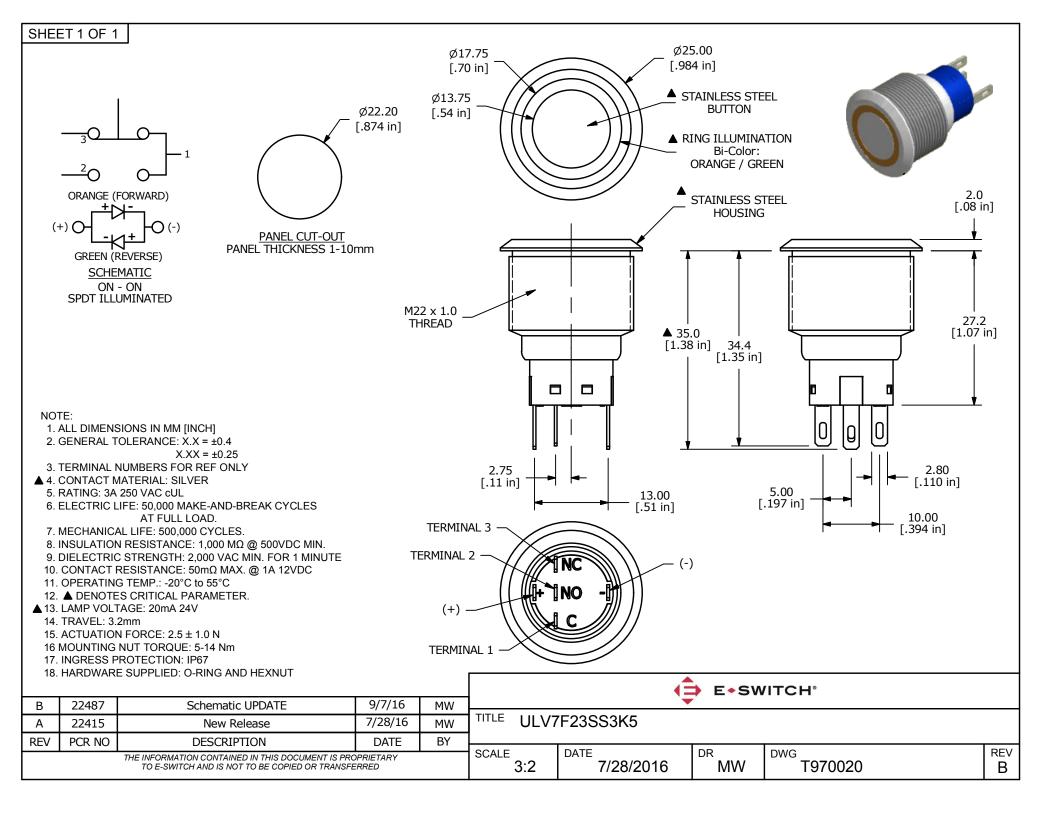

## **X-ON Electronics**

Largest Supplier of Electrical and Electronic Components

Click to view similar products for Pushbutton Switches category:

Click to view products by E-Switch manufacturer:

Other Similar products are found below:

8940K2012 LW1L-M1C10V-A LW1L-M1C70-A LW2L-A1C20M-GD LW2L-M1C20M-A 60324L M22-D-R-GB0/K11 M7E-HRN2 67021K512 67081K512X 701PB580 7190K101 7199K101 810K12910 810KSV30B MML21EA2ADK MML21KA3ABK MML23KA3AC05K-001 MML23KW3AA01W 8418K2 8442K3 8450K1 860K11911T01A 861901 861K11911T01A07 861K13810T00A14 861K13911 8646AB6X718UL 8646ABUL 9001KXRK 907AYY100 PMHD155A1 95-313.000 9533CD4+U574+U4922 95-414.000 99-450.837 99-453.837 PV3H2B0NN-341 1203MRA A22NZBGANGA A22NZBMMNGA A22NZBNANGA A22NZBMANGA A22NZBMA1X03EC56 A3A-5123-02 A3A-7140 A3A-7340 A3U-TMW-A2C-5M A595