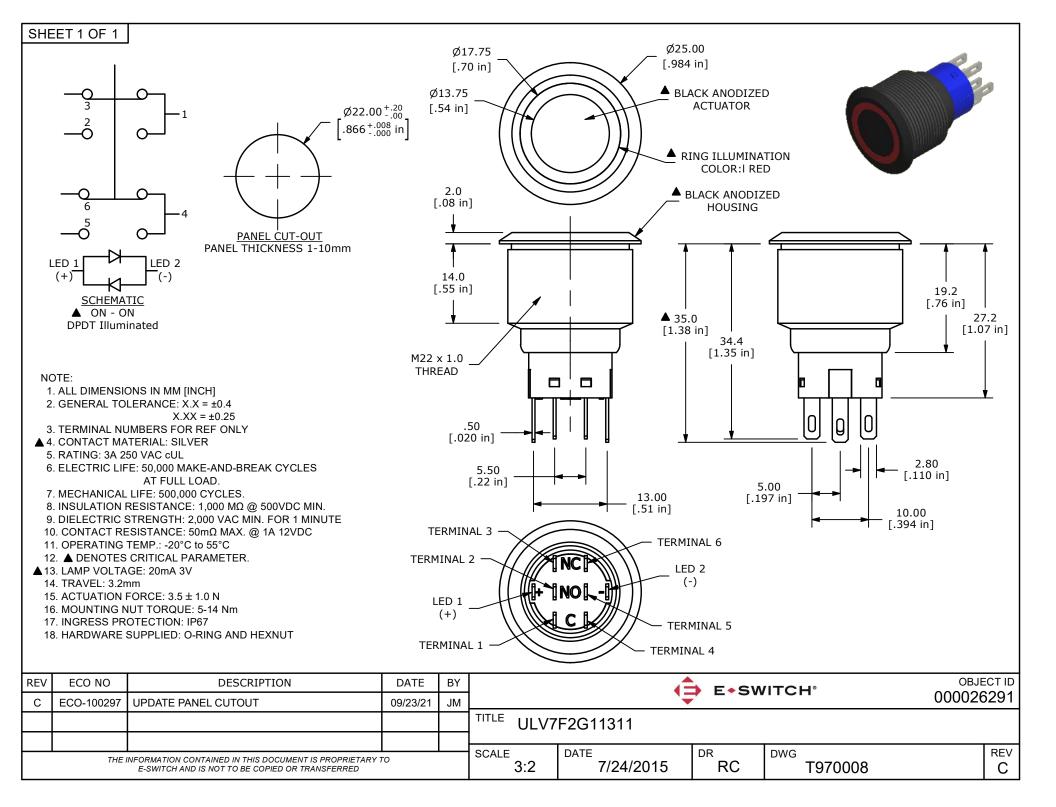

## **X-ON Electronics**

Largest Supplier of Electrical and Electronic Components

Click to view similar products for Pushbutton Switches category:

Click to view products by E-Switch manufacturer:

Other Similar products are found below:

8940K2012 LW1L-M1C10V-A LW1L-M1C70-A LW2L-A1C20M-GD LW2L-M1C20M-A 60324L M22-D-R-GB0/K11 M7E-HRN2 67021K512 67081K512X 701PB580 7190K101 7199K101 810K12910 810KSV30B MML21EA2ADK MML21KA3ABK MML23KA3AC05K-001 MML23KW3AA01W 8418K2 8442K3 8450K1 860K11911T01A 861901 861K11911T01A07 861K13810T00A14 861K13911 8646AB6X718UL 8646ABUL 9001KXRK 907AYY100 PMHD155A1 95-313.000 9533CD4+U574+U4922 95-414.000 99-450.837 99-453.837 PV3H2B0NN-341 1203MRA A22NZBGANGA A22NZBMMNGA A22NZBNANGA A22NZBMANGA A22NZBMA1X03EC56 A3A-5123-02 A3A-7140 A3A-7340 A3U-TMW-A2C-5M A595