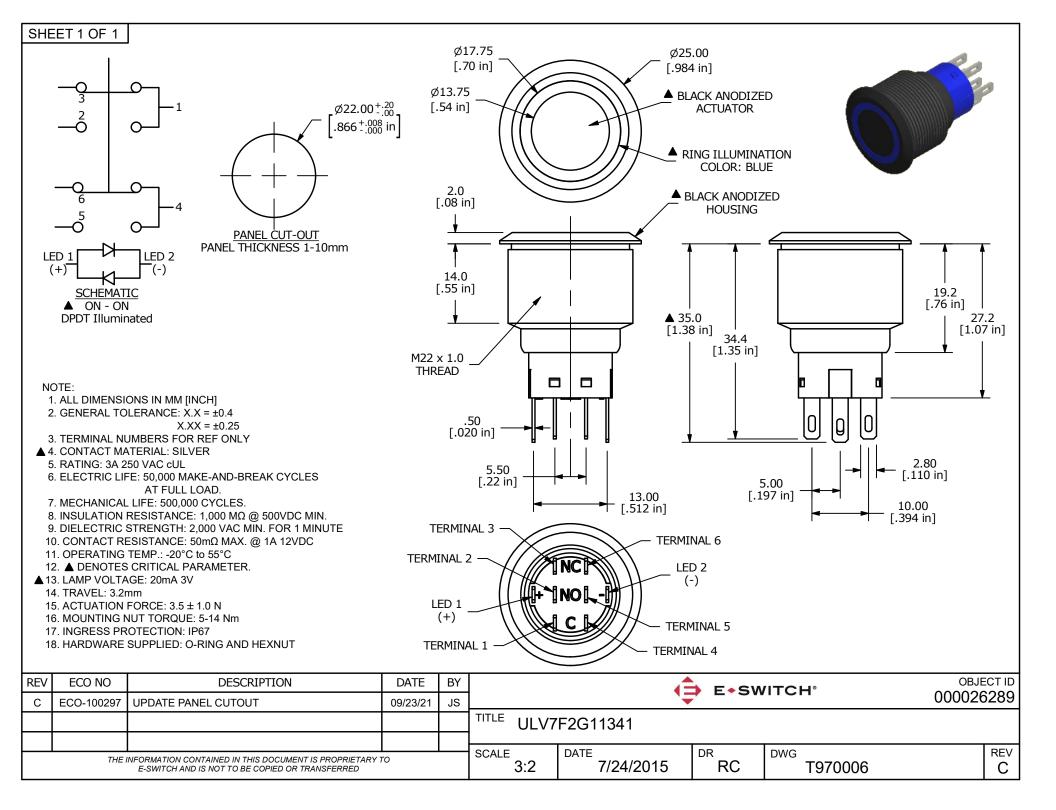

## **X-ON Electronics**

Largest Supplier of Electrical and Electronic Components

Click to view similar products for Pushbutton Switches category:

Click to view products by E-Switch manufacturer:

Other Similar products are found below:

8940K2012 LW1L-M1C10V-A LW1L-M1C70-A LW2L-A1C20M-GD LW2L-M1C20M-A 60324L M22-D-R-GB0/K11 M7E-HRN2 67021K512 67081K512X 701PB580 7190K101 7199K101 810K12910 810KSV30B MML21EA2ADK MML21KA3ABK MML23KA3AC05K-001 MML23KW3AA01W 8418K2 8442K3 8450K1 860K11911T01A 861901 861K11911T01A07 861K13810T00A14 861K13911 8646AB6X718UL 8646ABUL 9001KXRK 907AYY100 PMHD155A1 95-313.000 9533CD4+U574+U4922 95-414.000 99-450.837 99-453.837 PV3H2B0NN-341 1203MRA A22NZBGANGA A22NZBMMNGA A22NZBNANGA A22NZBMANGA A22NZBMA1X03EC56 A3A-5123-02 A3A-7140 A3A-7340 A3U-TMW-A2C-5M A595