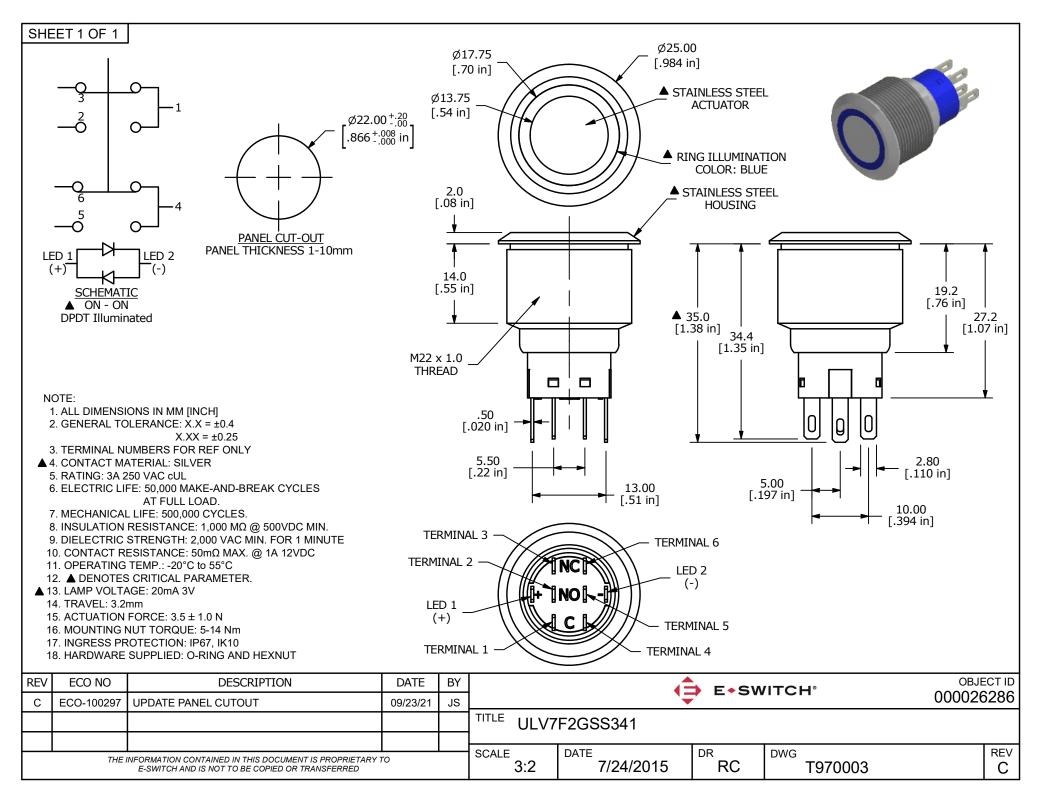

## **X-ON Electronics**

Largest Supplier of Electrical and Electronic Components

Click to view similar products for Pushbutton Switches category:

Click to view products by E-Switch manufacturer:

Other Similar products are found below:

8940K2012 LW1L-M1C10V-A LW1L-M1C70-A LW2L-A1C20M-GD LW2L-M1C20M-A 60324L M22-D-R-GB0/K11 M7E-HRN2 67021K512 67081K512X 701PB580 7190K101 7199K101 810K12910 810KSV30B MML21EA2ADK MML21KA3ABK MML23KA3AC05K-001 MML23KW3AA01W 8418K2 8442K3 8450K1 860K11911T01A 861901 861K11911T01A07 861K13810T00A14 861K13911 8646AB6X718UL 8646ABUL 9001KXRK 907AYY100 PMHD155A1 95-313.000 9533CD4+U574+U4922 95-414.000 99-450.837 99-453.837 PV3H2B0NN-341 1203MRA A22NZBGANGA A22NZBMMNGA A22NZBNANGA A22NZBMANGA A22NZBMA1X03EC56 A3A-5123-02 A3A-7140 A3A-7340 A3U-TMW-A2C-5M A595