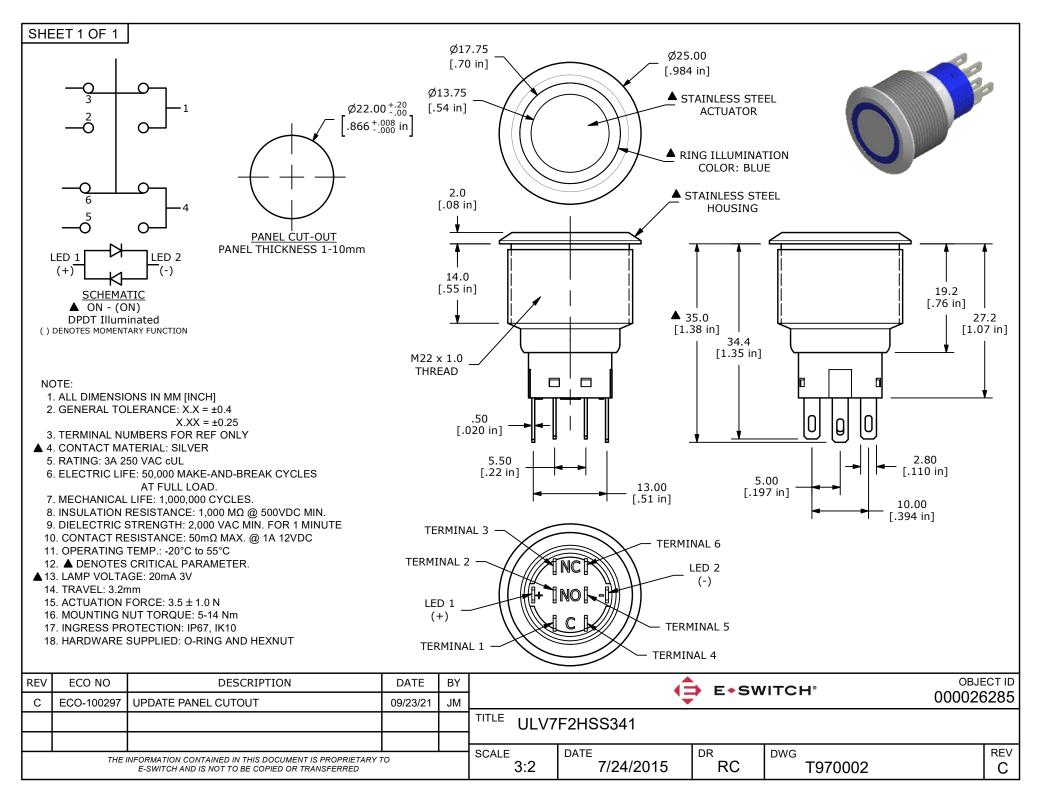

## **X-ON Electronics**

Largest Supplier of Electrical and Electronic Components

Click to view similar products for Pushbutton Switches category:

Click to view products by E-Switch manufacturer:

Other Similar products are found below:

8940K2012 LW1L-M1C10V-A LW1L-M1C70-A LW2L-A1C20M-GD LW2L-M1C20M-A 60324L M22-D-R-GB0/K11 M7E-HRN2 67021K512 67081K512X 701PB580 7190K101 7199K101 810K12910 810KSV30B MML21EA2ADK MML21KA3ABK MML23KA3AC05K-001 MML23KW3AA01W 8418K2 8442K3 8450K1 860K11911T01A 861901 861K11911T01A07 861K13810T00A14 861K13911 8646AB6X718UL 8646ABUL 9001KXRK 907AYY100 PMHD155A1 95-313.000 9533CD4+U574+U4922 95-414.000 99-450.837 99-453.837 PV3H2B0NN-341 1203MRA A22NZBGANGA A22NZBMMNGA A22NZBNANGA A22NZBMANGA A22NZBMA1X03EC56 A3A-5123-02 A3A-7140 A3A-7340 A3U-TMW-A2C-5M A595