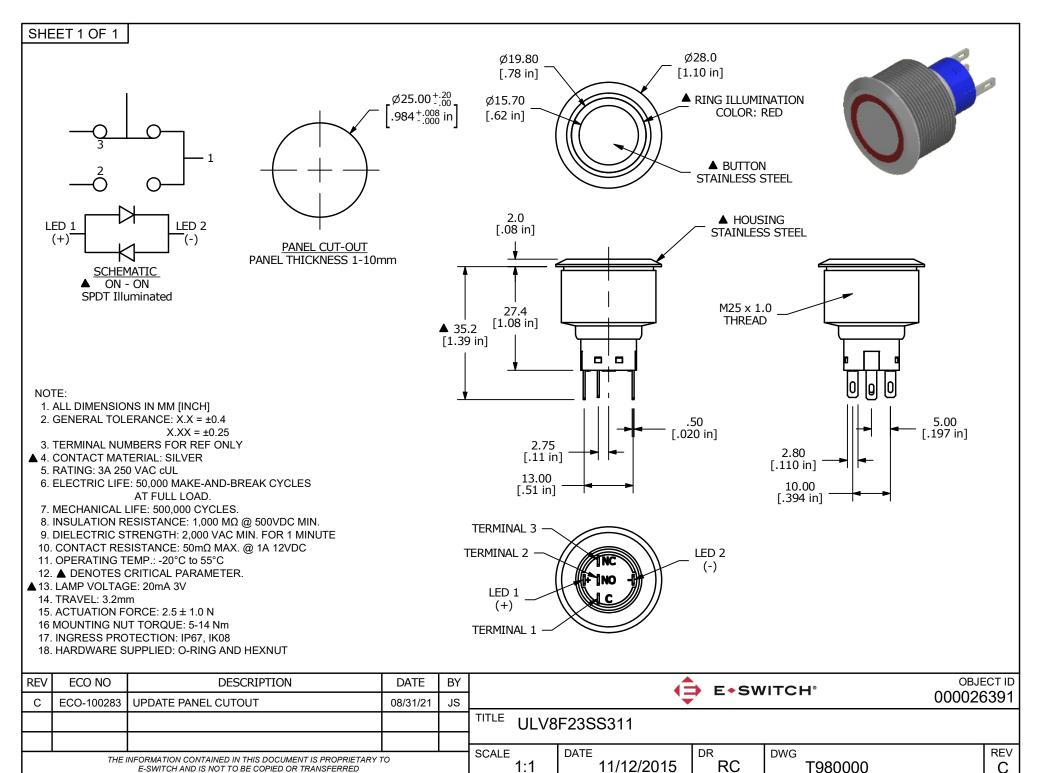

E-SWITCH AND IS NOT TO BE COPIED OR TRANSFERRED

## **X-ON Electronics**

Largest Supplier of Electrical and Electronic Components

Click to view similar products for Pushbutton Switches category:

Click to view products by E-Switch manufacturer:

Other Similar products are found below:

8940K2012 LW1L-M1C10V-A LW1L-M1C70-A LW2L-A1C20M-GD LW2L-M1C20M-A 60324L M22-D-R-GB0/K11 M7E-HRN2 67021K512 67081K512X 701PB580 7190K101 7199K101 810K12910 810KSV30B MML21EA2ADK MML21KA3ABK MML23KA3AC05K-001 MML23KW3AA01W 8418K2 8442K3 8450K1 860K11911T01A 861901 861K11911T01A07 861K13810T00A14 861K13911 8646AB6X718UL 8646ABUL 9001KXRK 907AYY100 PMHD155A1 95-313.000 9533CD4+U574+U4922 95-414.000 99-450.837 99-453.837 PV3H2B0NN-341 1203MRA A22NZBGANGA A22NZBMMNGA A22NZBNANGA A22NZBMANGA A22NZBMA1X03EC56 A