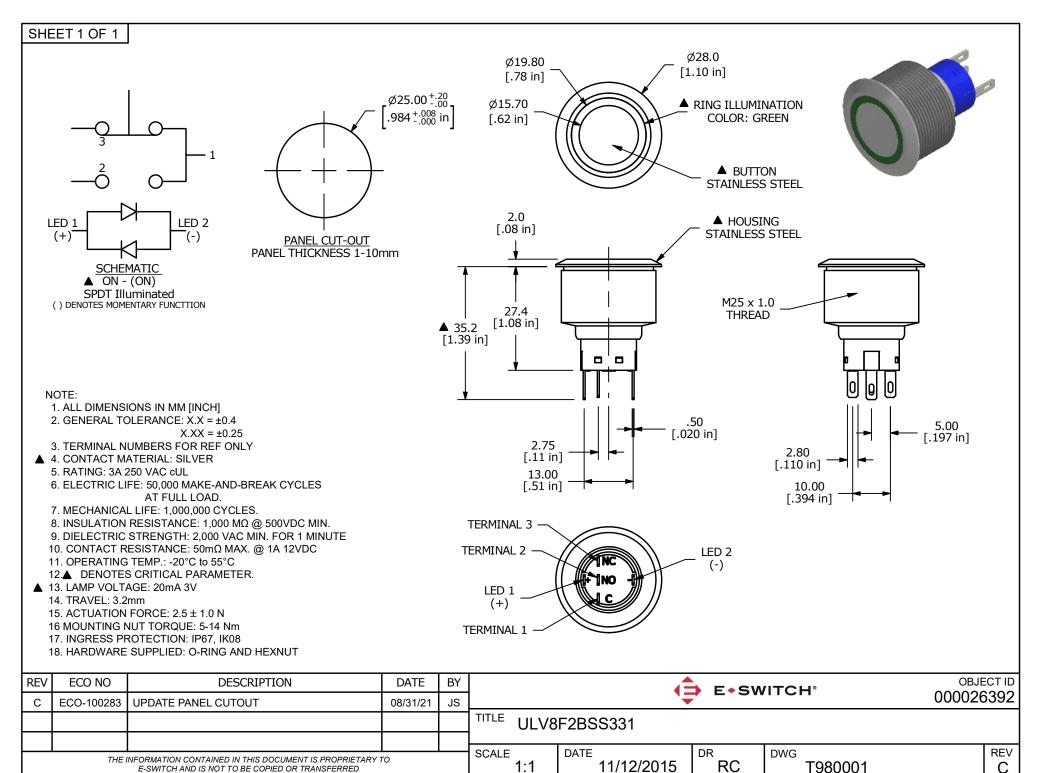

## **X-ON Electronics**

Largest Supplier of Electrical and Electronic Components

Click to view similar products for Pushbutton Switches category:

Click to view products by E-Switch manufacturer:

Other Similar products are found below:

8940K2012 LW1L-M1C10V-A LW1L-M1C70-A LW2L-A1C20M-GD LW2L-M1C20M-A 60324L M22-D-R-GB0/K11 M7E-HRN2 67021K512 67081K512X 701PB580 7190K101 7199K101 810K12910 810KSV30B MML21EA2ADK MML21KA3ABK MML23KA3AC05K-001 MML23KW3AA01W 8418K2 8442K3 8450K1 860K11911T01A 861901 861K11911T01A07 861K13810T00A14 861K13911 8646AB6X718UL 8646ABUL 9001KXRK 907AYY100 PMHD155A1 95-313.000 9533CD4+U574+U4922 95-414.000 99-450.837 99-453.837 PV3H2B0NN-341 1203MRA A22NZBGANGA A22NZBMMNGA A22NZBNANGA A22NZBMANGA A22NZBMA1X03EC56 A3A-5123-02 A3A-7140 A3A-7340 A3U-TMW-A2C-5M A595