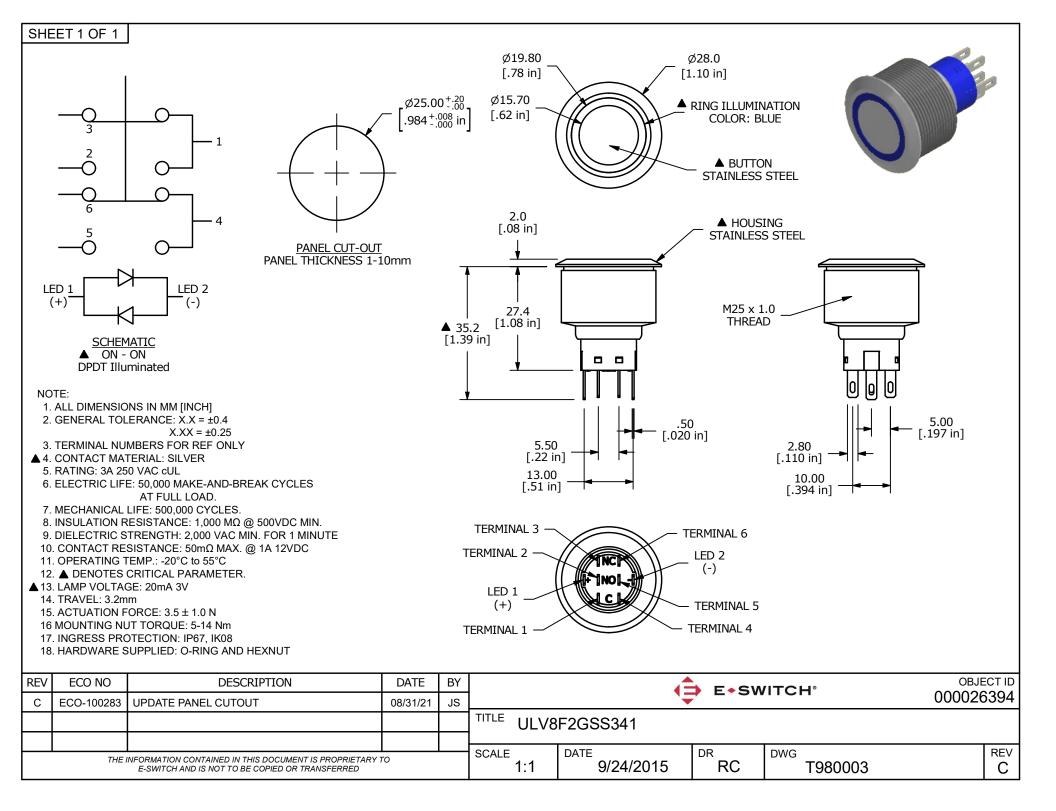

## **X-ON Electronics**

Largest Supplier of Electrical and Electronic Components

Click to view similar products for Pushbutton Switches category:

Click to view products by E-Switch manufacturer:

Other Similar products are found below :

 8940K2012
 LW1L-M1C10V-A
 LW1L-M1C70-A
 LW2L-A1C20M-GD
 LW2L-M1C20M-A
 60324L
 M22-D-R-GB0/K11
 M7E-HRN2

 67021K512
 67081K512X
 701PB580
 7190K101
 7199K101
 810K12910
 810KSV30B
 MML21EA2ADK
 MML21KA3ABK

 MML23KA3AC05K-001
 MML23KW3AA01W
 8418K2
 8442K3
 8450K1
 860K11911T01A
 861901
 861K11911T01A07

 861K13810T00A14
 861K13911
 8646AB6X718UL
 8646ABUL
 9001KXRK
 907AYY100
 PMHD155A1
 95-313.000

 9533CD4+U574+U4922
 95-414.000
 99-450.837
 99-453.837
 PV3H2B0NN-341
 1203MRA
 A22NZBGANGA
 A22NZBMMNGA

 A22NZBNANGA
 A22NZMPATRA
 A2PMA1X03EC56
 A3