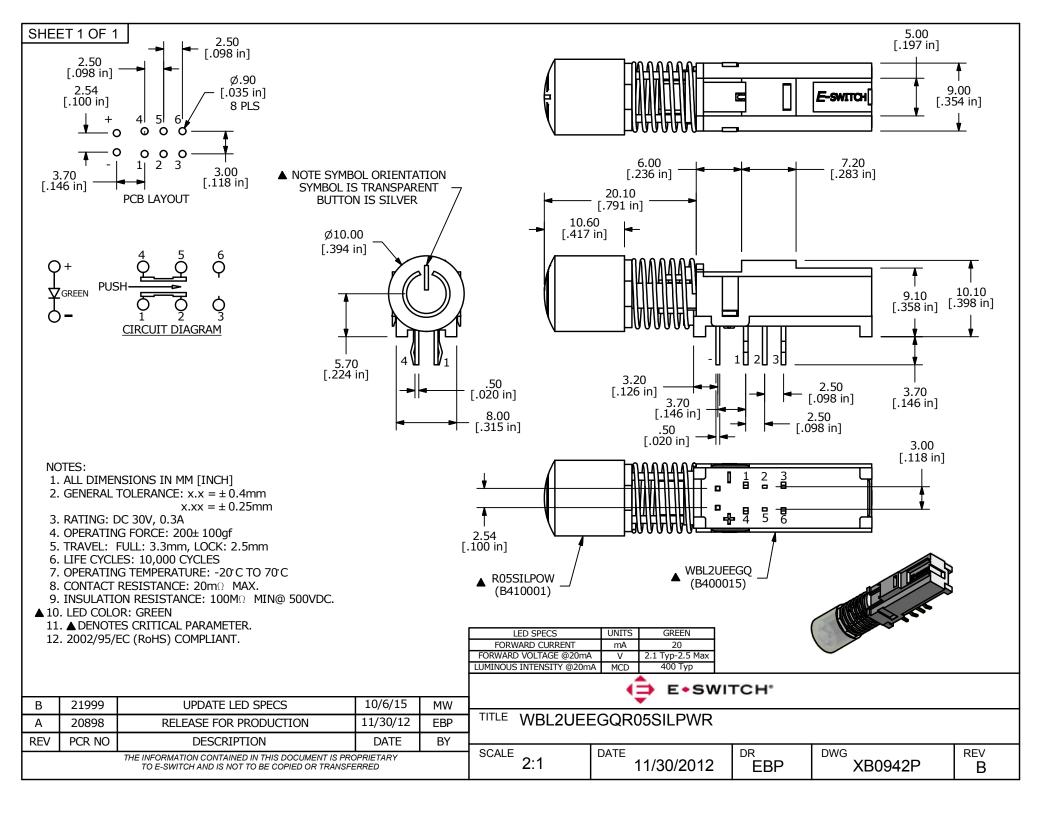

## **X-ON Electronics**

Largest Supplier of Electrical and Electronic Components

Click to view similar products for Pushbutton Switches category:

Click to view products by E-Switch manufacturer:

Other Similar products are found below:

8940K2012 LW1L-M1C10V-A LW1L-M1C70-A LW2L-A1C20M-GD LW2L-M1C20M-A 60324L M22-D-R-GB0/K11 M7E-HRN2 67021K512 67081K512X 701PB580 7190K101 7199K101 810K12910 810KSV30B MML21EA2ADK MML21KA3ABK MML23KA3AC05K-001 MML23KW3AA01W 8418K2 8442K3 8450K1 860K11911T01A 861901 861K11911T01A07 861K13810T00A14 861K13911 8646AB6X718UL 8646ABUL 9001KXRK 907AYY100 PMHD155A1 95-313.000 9533CD4+U574+U4922 95-414.000 99-450.837 99-453.837 PV3H2B0NN-341 1203MRA A22NZBGANGA A22NZBMMNGA A22NZBNANGA A22NZBMANGA A22NZBMA1X03EC56 A3A-5123-02 A3A-7140 A3A-7340 A3U-TMW-A2C-5M A595