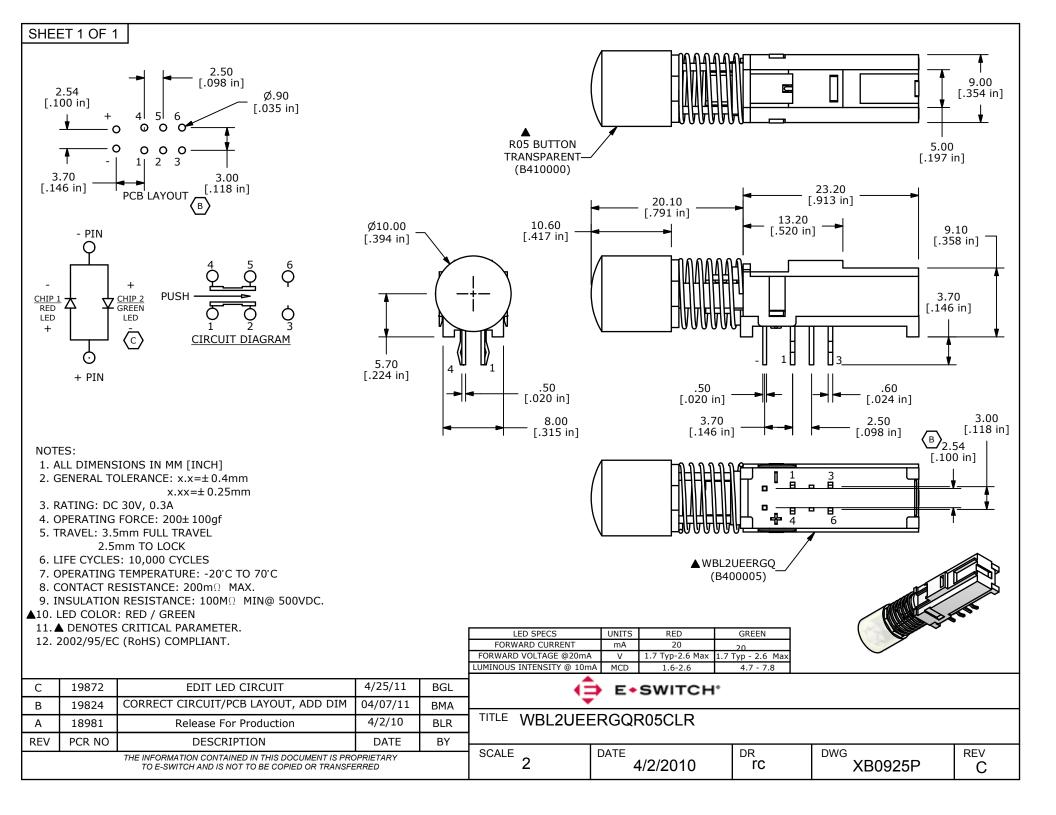

## **X-ON Electronics**

Largest Supplier of Electrical and Electronic Components

Click to view similar products for Pushbutton Switches category:

Click to view products by E-Switch manufacturer:

Other Similar products are found below:

8940K2012 LW1L-M1C10V-A LW1L-M1C70-A LW2L-A1C20M-GD LW2L-M1C20M-A 60324L M22-D-R-GB0/K11 M7E-HRN2 67021K512 67081K512X 701PB580 7190K101 7199K101 810K12910 810KSV30B MML21EA2ADK MML21KA3ABK MML23KA3AC05K-001 MML23KW3AA01W 8418K2 8442K3 8450K1 860K11911T01A 861901 861K11911T01A07 861K13810T00A14 861K13911 8646AB6X718UL 8646ABUL 9001KXRK 907AYY100 PMHD155A1 95-313.000 9533CD4+U574+U4922 95-414.000 99-450.837 99-453.837 PV3H2B0NN-341 1203MRA A22NZBGANGA A22NZBMMNGA A22NZBNANGA A22NZBMANGA A22NZBMA1X03EC56 A3A-5123-02 A3A-7140 A3A-7340 A3U-TMW-A2C-5M A595