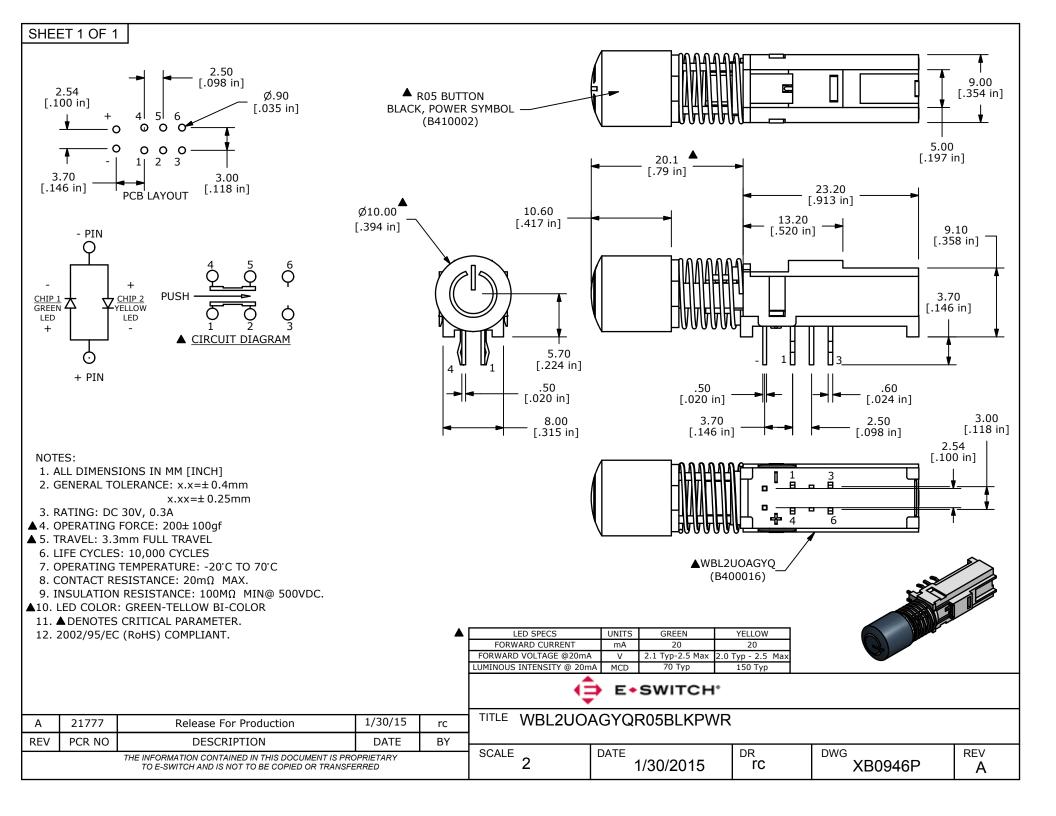

## **X-ON Electronics**

Largest Supplier of Electrical and Electronic Components

Click to view similar products for Pushbutton Switches category:

Click to view products by E-Switch manufacturer:

Other Similar products are found below:

8940K2012 LW1L-M1C10V-A LW1L-M1C70-A LW2L-A1C20M-GD LW2L-M1C20M-A 60324L M22-D-R-GB0/K11 M7E-HRN2 67021K512 67081K512X 701PB580 7190K101 7199K101 810K12910 810KSV30B MML21EA2ADK MML21KA3ABK MML23KA3AC05K-001 MML23KW3AA01W 8418K2 8442K3 8450K1 860K11911T01A 861901 861K11911T01A07 861K13810T00A14 861K13911 8646AB6X718UL 8646ABUL 9001KXRK 907AYY100 PMHD155A1 95-313.000 9533CD4+U574+U4922 95-414.000 99-450.837 99-453.837 PV3H2B0NN-341 1203MRA A22NZBGANGA A22NZBMMNGA A22NZBNANGA A22NZBMANGA A22NZBMA1X03EC56 A3A-5123-02 A3A-7140 A3A-7340 A3U-TMW-A2C-5M A595