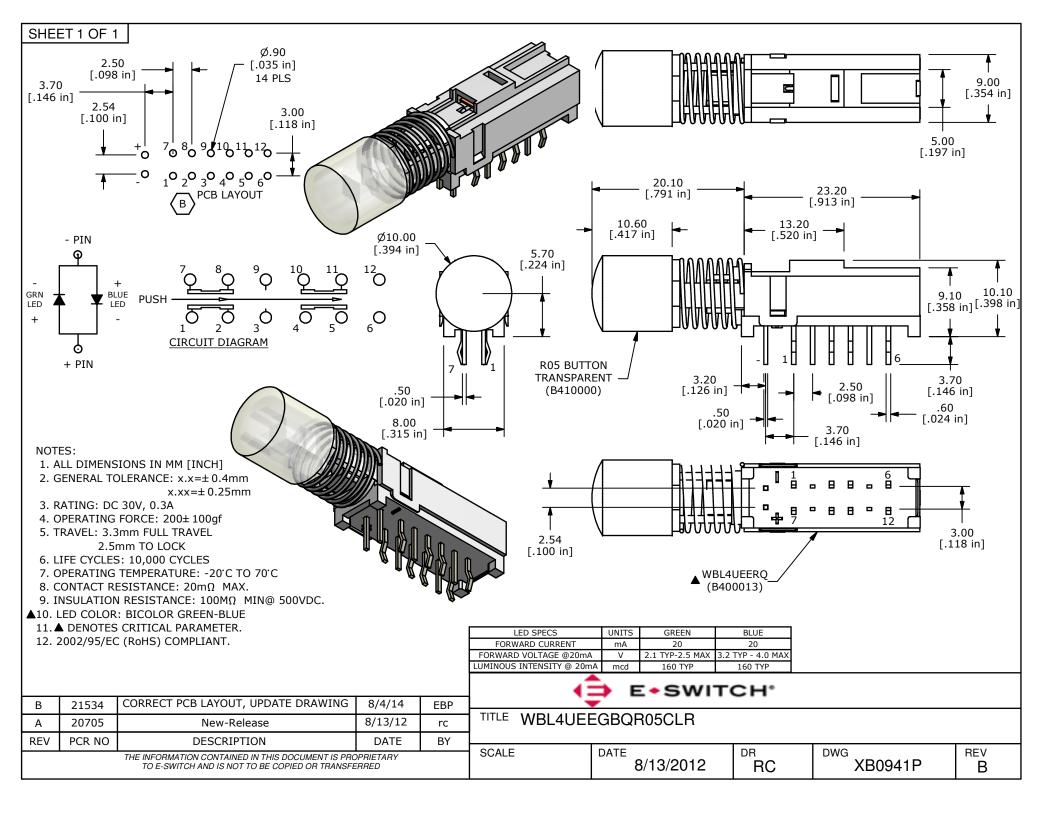

## **X-ON Electronics**

Largest Supplier of Electrical and Electronic Components

Click to view similar products for Pushbutton Switches category:

Click to view products by E-Switch manufacturer:

Other Similar products are found below:

8940K2012 LW1L-M1C10V-A LW1L-M1C70-A LW2L-A1C20M-GD LW2L-M1C20M-A 60324L M22-D-R-GB0/K11 M7E-HRN2 67021K512 67081K512X 701PB580 7190K101 7199K101 810K12910 810KSV30B MML21EA2ADK MML21KA3ABK MML23KA3AC05K-001 MML23KW3AA01W 8418K2 8442K3 8450K1 860K11911T01A 861901 861K11911T01A07 861K13810T00A14 861K13911 8646AB6X718UL 8646ABUL 9001KXRK 907AYY100 PMHD155A1 95-313.000 9533CD4+U574+U4922 95-414.000 99-450.837 99-453.837 PV3H2B0NN-341 1203MRA A22NZBGANGA A22NZBMMNGA A22NZBNANGA A22NZBMANGA A22NZBMA1X03EC56 A3A-5123-02 A3A-7140 A3A-7340 A3U-TMW-A2C-5M A595