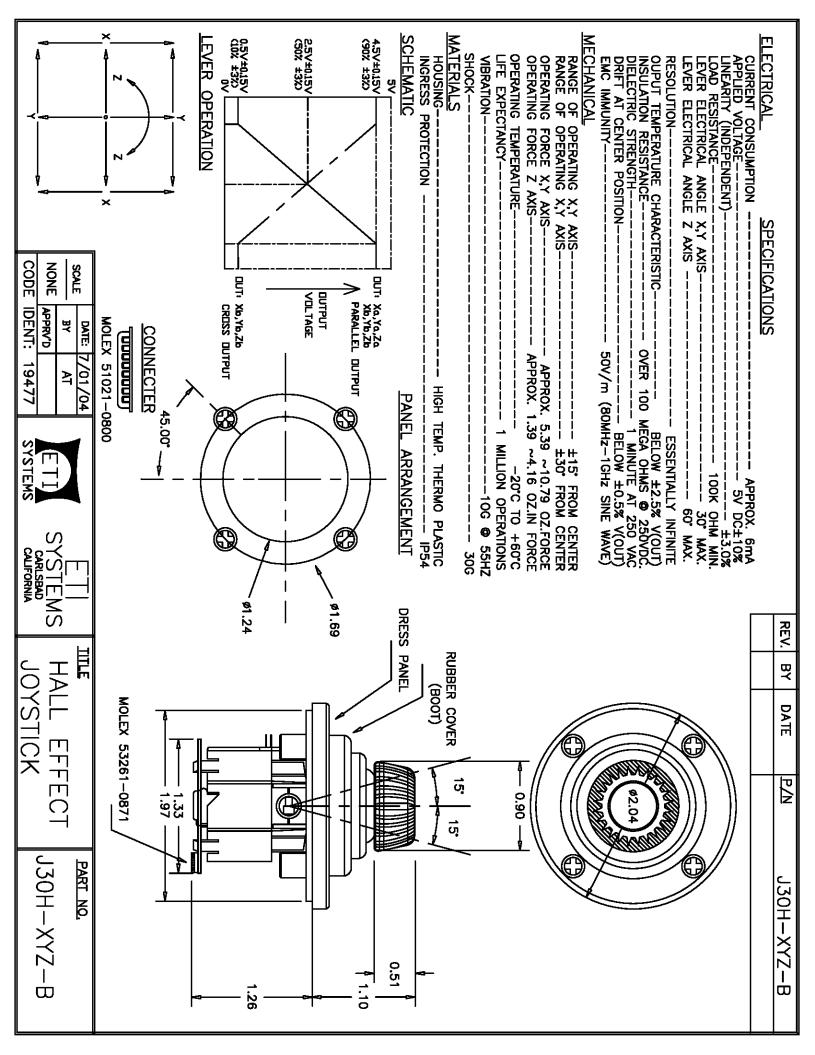

## **X-ON Electronics**

Largest Supplier of Electrical and Electronic Components

Click to view similar products for Input Devices category:

Click to view products by ETI Systems manufacturer:

Other Similar products are found below :

80260-08 M11L0A1 M11L0B1M M21L0H1PX M41C091P100 80260-00 81521-08 FKB4720-103 84250-26 84980-04 84S-AC1-000 C10O0C1P JD-0700EU-2 JM-0800-2 JOY-THUMB JW-T0100 89498-13 89758-05 89886-26 89941-00 FQ-XT G3-A1AM151NNNN G80-3000LSCEU-2 M11C011B TH500P00D4 MJ0FGGRY JM-0800-0 KBCV-4100W MR2110R5BB 60C22-M7-4-020S 67A-DF-3C-060C 84S-BB1-004 81601-26 G8011900LPMUS0 G844420LUBEU0 G84-4700LUCUS-0 89701-26 81485-26 84105-13 V400-W24 5M V400-W23 5M G84-5200LCMEU-2 M11F061P 84Z2029-100 4P182F1D0100 M41L091M M41L091P 60A00-8-050C 84Z2029-78 XD2CF1111