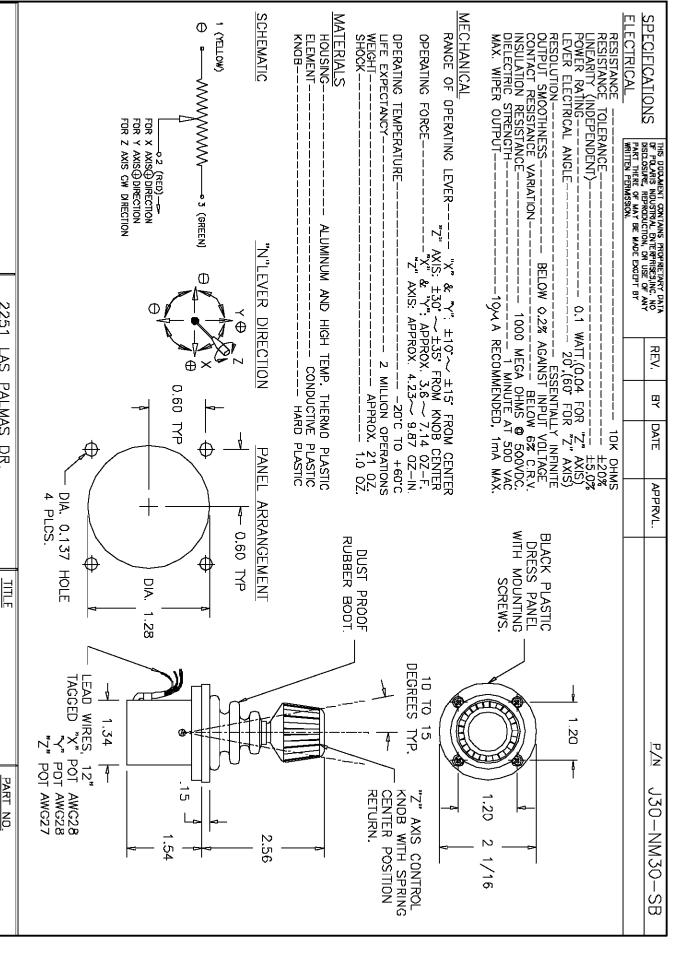

ETT SYSTEMS CARLEBAD CALLFORNIA

2251 LAS PALMAS DR.
CARLSBAD, CA 92009
PHONE (760) 929-0749
FAX (760) 929-0748
WWW.ETISYSTEMS.COM

JOYSTICK

J30-NM30-SB