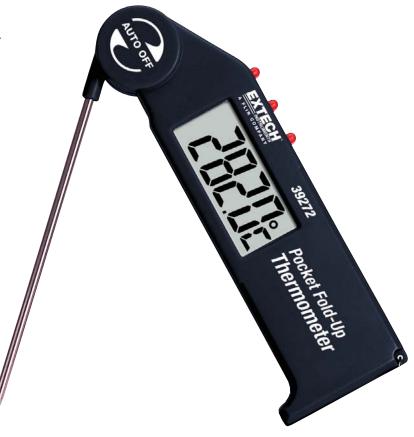

## **Pocket Fold-up Thermometer**

4.5" stainless steel probe adjusts from 0 to 180° With detents at 45°, 90°, 135° and 180°

## **Features:**

- Wide °C/°F switchable temperature range -58 to 572°F (-50 to 300°C)
- Fold up probe 4.5" (114mm) adjusts from 0° to 180° for best measurement and viewing angle
- Large LCD display with 0.1 degree resolution
- Auto power off after 1 hour or when probe is placed in stored position
- Data Hold and Min/Max recordings
- Fast response time one second under normal conditions
- · Complete with wrist strap and one AAA battery

| Specifications |                                            |
|----------------|--------------------------------------------|
| Range          | -58 to 572°F (-50 to 300°C)                |
| Accuracy       | ±1.8°F (-22 to 482°F); ±1°C (-30 to 250°C) |
| Resolution     | 0.1°/1° resolution                         |
| Dimensions     | 6.1 x 2.0 x 0.8" (154 x 50 x 20mm)         |
| Weight         | 2.5oz (71g)                                |