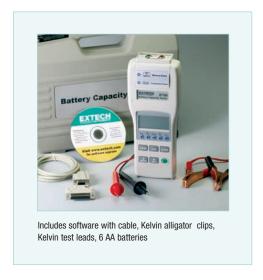

## **Features:**

- · On-line testing without disconnecting battery
- Built-in datalogger manually stores up to 999 sets and 9600 sets for continuous datalogging
- Simultaneously measures DC Voltage and AC Milliohms
- Auto power off
- Includes Windows® 95/98/NT/2000/ME/XP compatible software for downloading readings to a PC