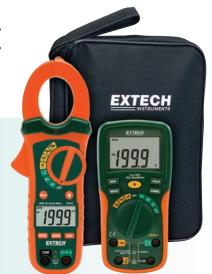

## ETK30 Electrical Test Kit with AC Clamp Meter

This special value Electrical Test Kit is assembled to provide all the electrical testing needs for installation and repair of electrical systems and HVAC equipment.

## Kit Includes:

- EX205T True RMS Multimeter
- MA430 400A AC Clamp Meter with a built-in Non-Contact Voltage Detector with LED alert
- 1.2" (30mm) jaw size for conductors up to 350MCM
- Data Hold and Max Hold

 Exceptional Value Kit is supplied with test leads, batteries, and attractive storage case that provides protection and organization for the meters and accessories

| Specifications     | EX205T Range (Max Resolution) | MA430 Range (Max Resolution) |
|--------------------|-------------------------------|------------------------------|
| AC Voltage         | 600V (0.1mV) True RMS         | 600V (0.1mV)                 |
| DC Voltage         | 600V (0.1mV)                  | 600V (0.1mV)                 |
| AC Current         | 10.00A (0.1µA) True RMS       | 400A (0.001A)                |
| DC Current         | 10.00A (0.1µA)                | _                            |
| Resistance         | 20ΜΩ (0.1Ω)                   | 20ΜΩ (0.1Ω)                  |
| Continuity / Diode | Yes                           | Yes                          |