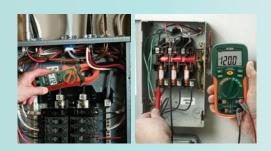

## ETK30 Electrical Test Kit with AC Clamp Meter

This special value Electrical Test Kit is assembled to provide all the electrical testing needs for installation and repair of electrical systems and HVAC equipment.

## Kit Includes:

- EX205T True RMS Multimeter
- MA430 400A AC Clamp Meter with a built-in Non-Contact Voltage Detector with LED alert
- 1.2" (30mm) jaw size for conductors up to 350MCM
- Data Hold and Max Hold