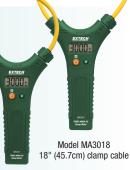

Model MA3010 10" (25.4cm) clamp cable

#### Specifications

| •                       |                                                                                                     |
|-------------------------|-----------------------------------------------------------------------------------------------------|
| AC Current Ranges       | 0 to 30.00A, 30.00 to 300.0A, 300.0 to 3000A (autoranging)                                          |
| Max Resolution          | 0.01A                                                                                               |
| Basic Accuracy          | ±(3%+5 digits)                                                                                      |
| Flex Cable Diameter     | 0.3" (7.5mm)                                                                                        |
| Flex Cable Tip Diameter | 0.51" (13mm)                                                                                        |
| Dimensions              | Model MA3010: 11 x 4.7 x 1" (280 x 120 x 25mm);<br>Model MA3018: 13.8 x 5.1 x 1" (350 x 130 x 25mm) |
| Weight                  | Model MA3010: 6oz (170g);<br>Model MA3018: 7.1oz (200g)                                             |