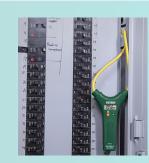

# MA3000 Series CAT IV TRMS 3000A AC Flex Clamp Meters

Flexible clamp jaw easily wraps around bus bars and cable bundles that may be difficult to access with regular clamp meters. The thin 7.5mm cable diameter easily fits into tight spaces. Choose between a 10" (25.4cm) or 18" (45.7cm) cable clamp length to accommodate your application needs.

## **Features**

- True RMS for accurate readings of noisy, distorted or non-sinusoidal waveforms
- Model MA3010 10" (25.4cm) flexible clamp cable
   Model MA3018 18" (45.7cm) flexible clamp cable
- 7.5mm cable diameter fits into tight spaces and around large conductors
- Measures True RMS AC Current in three ranges
- 3000 count backlit LCD display
- · Over range and Low battery indicator
- · Auto power off with disable