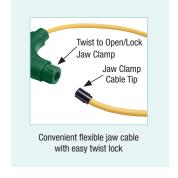

# MA3000 Series CAT IV TRMS 3000A AC Flex Clamp Meters

Flexible clamp jaw easily wraps around bus bars and cable bundles that may be difficult to access with regular clamp meters. The thin 7.5mm cable diameter easily fits into tight spaces. Choose between a 10" (25.4cm) or 18" (45.7cm) cable clamp length to accommodate your application needs.

## **Features**

- True RMS for accurate readings of noisy, distorted or non-sinusoidal waveforms
- Model MA3010 10" (25.4cm) flexible clamp cable
   Model MA3018 18" (45.7cm) flexible clamp cable
- 7.5mm cable diameter fits into tight spaces and around large conductors
- Measures True RMS AC Current in three ranges
- 3000 count backlit LCD display
- · Over range and Low battery indicator
- · Auto power off with disable