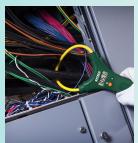

# MA3000 Series CAT IV TRMS 3000A AC Flex Clamp Meters

Flexible clamp jaw easily wraps around bus bars and cable bundles that may be difficult to access with regular clamp meters. The thin 7.5mm cable diameter easily fits into tight spaces. Choose between a 10" (25.4cm) or 18" (45.7cm) cable clamp length to accommodate your application needs.

## **Features**

- True RMS for accurate readings of noisy, distorted or non-sinusoidal waveforms
- Model MA3010 10" (25.4cm) flexible clamp cable
   Model MA3018 18" (45.7cm) flexible clamp cable
- 7.5mm cable diameter fits into tight spaces and around large conductors
- Measures True RMS AC Current in three ranges
- 3000 count backlit LCD display
- · Over range and Low battery indicator
- · Auto power off with disable