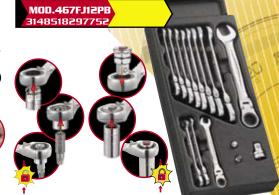

## 12-piece hinged ratchet combination wrench module

Module designed for awkward environments.

• 8-9-10-11-12-13-14-15-16-17-18-19 mm + adaptors for sockets (¼", ½") and bits (¼")

The adaptors transform the wrench into an ultra-compact ratchet for sockets and bits.