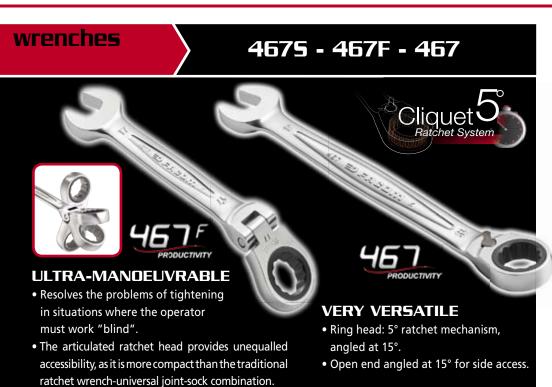

## 467 SERIES RATCHET WRENCHES

Jeu do 7 clés mistes à cliquet

467.J7PB

7-piece ratchet combination wrench set

combination wrench module

8-9-10-11-12-13-14-15-16-17-18-19 mm.

7 wrenches: 8-10-12-13-14-17-19 mm.