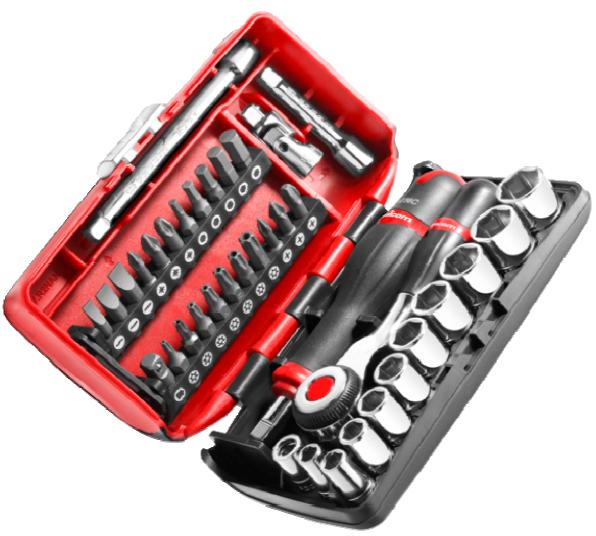

## **R.360NANO**

1/4" Nano Socket Set with Rotator Ratchet

- R.360 1/4" square drive rotator ratchet
- 6 PT 1/4" Drive Sockets
  - o 5.5, 6, 7, 8, 9, 10, 11, 12, 13, 14mm
- 25mm long screwdriver bits
  - o Slotted 4.5, 6.5, 8mm
  - o Phillips 1, 2, 3
  - o Pozi 1, 2, 3
  - o Hex Head 3, 4, 5, 6, 7mm
  - o Tamper Torx TT10, TT15,TT20,TT25, TT27, TT30, TT40
- Accessories
  - o 1/4" Hex to 1/4" Drive converter
  - o 1/4" Drive Universal Joint
  - o 1/4" Drive Extensions 55mm & 100mm
  - o 1/4" Drive Spinner handle
  - o 1/4" Drive to 1/4" hex bit holder