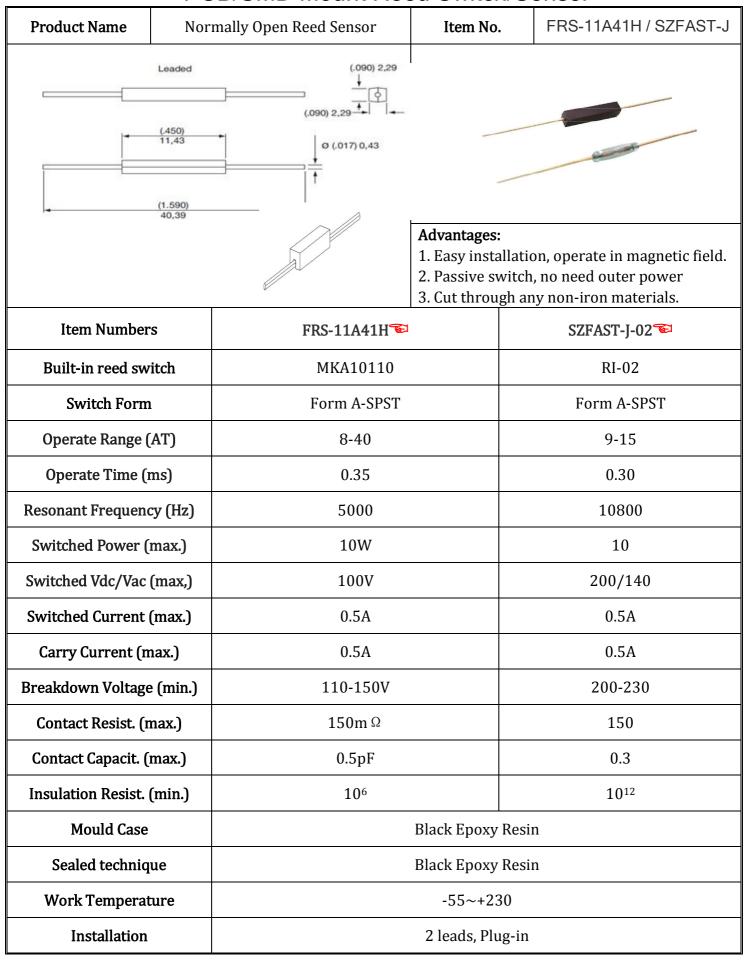

## SHENZHEN FAST SENSOR CO., LTD



## PCB/SMD Mount Reed Switch/Sensor



## **X-ON Electronics**

Largest Supplier of Electrical and Electronic Components

Click to view similar products for Board Mount Hall Effect/Magnetic Sensors category:

Click to view products by FAST Sensors manufacturer:

Other Similar products are found below:

HGPRDT005A AH1894-FA-7 AH277AZ4-AG1 AV-10448 SS41C AH1894-Z-7 TLE4946-1L TLE4976L SS85CA BU52003GUL-E2
AH277AZ4-BG1 AH3376-P-B TLE4941 TLE4945-2L AH3360-FT4-7 TLE4941-1 AH374-P-A SS41-JL AH1913-W-7 AH3373-P-B
MA732GQ-Z MA330GQ-Z S-57K1NBL2A-M3T2U S-57P1NBL9S-M3T4U S-576ZNL2B-L3T2U S-576ZNL2B-A6T8U S-57P1NBL0S-M3T4U S-57A1NSL1A-M3T2U S-57K1RBL1A-M3T2U S-57P1NBH9S-M3T4U S-57P1NBH0S-M3T4U S-57A1NSH1A-M3T2U S-57A1NSH2A-M3T2U S-57K1NBH1A-M3T2U S-57A1NNL1A-M3T2U S-5701BC11B-L3T2U5 S-57GNNL3S-A6T8U S-57TZ1L1S-A6T8U S-57GSNL3S-A6T8U S-