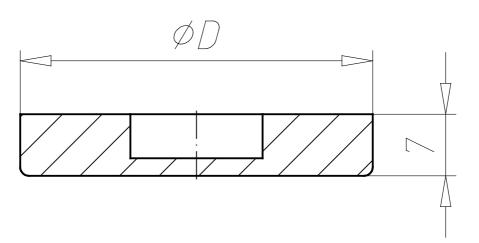

Anti-slip Plate for Swivel Feet, Ball Joint 15 and Ball 098DG050 Joint 22

| PARTNR (Part #) | BASE (Base) | D ( / mm) | WEIGHT (Weight / g) | CTN (Customs Tariff Number) | ID (ID #) |
|-----------------|-------------|-----------|---------------------|-----------------------------|-----------|
| 098DG050        | 50          | 40        | 8                   | 40169997                    | 104045    |