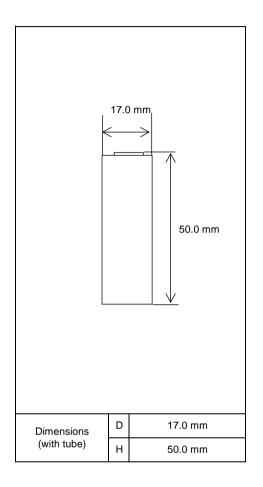

## **Specifications**

| Type : Nickel-Metal Hydride Battery                  |                      |                     | Size : A                |
|------------------------------------------------------|----------------------|---------------------|-------------------------|
| Capacity 1)                                          | Typical              |                     | 2700mAh                 |
|                                                      | Minimum              |                     | 2450mAh                 |
| Nominal Voltage                                      |                      |                     | 1.2V                    |
| Charging Current x Time                              |                      | Fast Charge 2)      | 2700 mA x about 1.1h    |
| Ambient Temp.                                        | Charge<br>Condition  | Fast Charge 2)      | 0°C ~ +40°C             |
|                                                      | Discharge Condition  |                     | 0°C ~ +50°C             |
|                                                      | Storage<br>Condition | Less than<br>30days | -20°C ~ +50°C           |
|                                                      |                      | Less than<br>90days | -20°C ~ +40°C           |
|                                                      |                      | Less than<br>1year  | -20°C ~ +30°C           |
| Internal Impedance 3) (after discharge to E.V.=1.0V) |                      |                     | Approx. 20mΩ(at 1000Hz) |
| Weight 4)                                            |                      |                     | Approx. 37 g            |
| Size 4) :(Diameter) x (Height)                       |                      |                     | 17.0(D) x 50.0(H) mm    |

4)With tube.