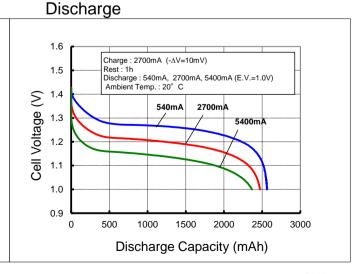

+40°C           |
|                                                      |                      | Less than<br>1year  | -20°C ~ +30°C           |
| Internal Impedance 3) (after discharge to E.V.=1.0V) |                      |                     | Approx. 20mΩ(at 1000Hz) |
| Weight 4)                                            |                      |                     | Approx. 37 g            |
| Size 4) :(Diameter) x (Height)                       |                      |                     | 17.0(D) x 50.0(H) mm    |

1)Single cell capacity under the following condition.

Charge: 270mA×16h, Discharge: 540mA(E.V.=1.0V) at 20°C

2)Use recommended charging system.

3)After a few charge and discharge cycles under the above 1) condition.

4)With tube.

## **Typical Characteristics**





SLH

## **X-ON Electronics**

Largest Supplier of Electrical and Electronic Components

Click to view similar products for fdk batteries manufacturer:

Other Similar products are found below:

FGMD12SR6020NA FGSD12SR6006NA FGSR12SR6003NA FGLD12SR6040NA FGSD12SR6003NA FGMS12SR6020NA FGLS12SR6040NA HR-AAU