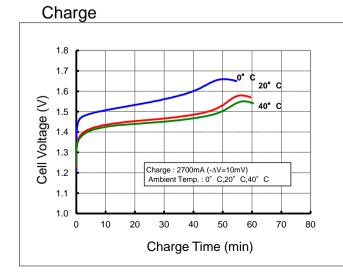

~ +40°C           |
|                                                      |                      | Less than<br>1year  | -20°C ~ +30°C           |
| Internal Impedance 3) (after discharge to E.V.=1.0V) |                      |                     | Approx. 20mΩ(at 1000Hz) |
| Weight 4)                                            |                      |                     | Approx. 37 g            |
| Size 4) :(Diameter) x (Height)                       |                      |                     | 17.0(D) x 50.0(H) mm    |

1)Single cell capacity under the following condition.

Charge: 270mA×16h, Discharge: 540mA(E.V.=1.0V) at 20°C

2)Use recommended charging system.

3)After a few charge and discharge cycles under the above 1) condition.

4)With tube.

## **Typical Characteristics**





SLH

## **X-ON Electronics**

Largest Supplier of Electrical and Electronic Components

Click to view similar products for fdk batteries manufacturer:

Other Similar products are found below:

FGMD12SR6020NA FGSD12SR6006NA FGSR12SR6003NA FGLD12SR6040NA FGSD12SR6003NA FGMS12SR6020NA FGLS12SR6040NA HR-AAU