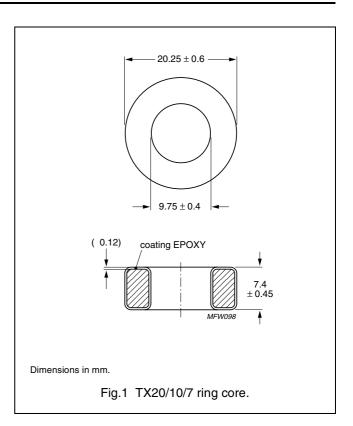

# TX20/10/7

#### Effective core parameters

| SYMBOL         | PARAMETER        | VALUE | UNIT             |
|----------------|------------------|-------|------------------|
| Σ(I/A)         | core factor (C1) | 1.30  | mm <sup>-1</sup> |
| Ve             | effective volume | 1465  | mm <sup>3</sup>  |
| l <sub>e</sub> | effective length | 43.6  | mm               |
| A <sub>e</sub> | effective area   | 33.6  | mm <sup>2</sup>  |
| m              | mass of core     | ≈ 7.7 | g                |