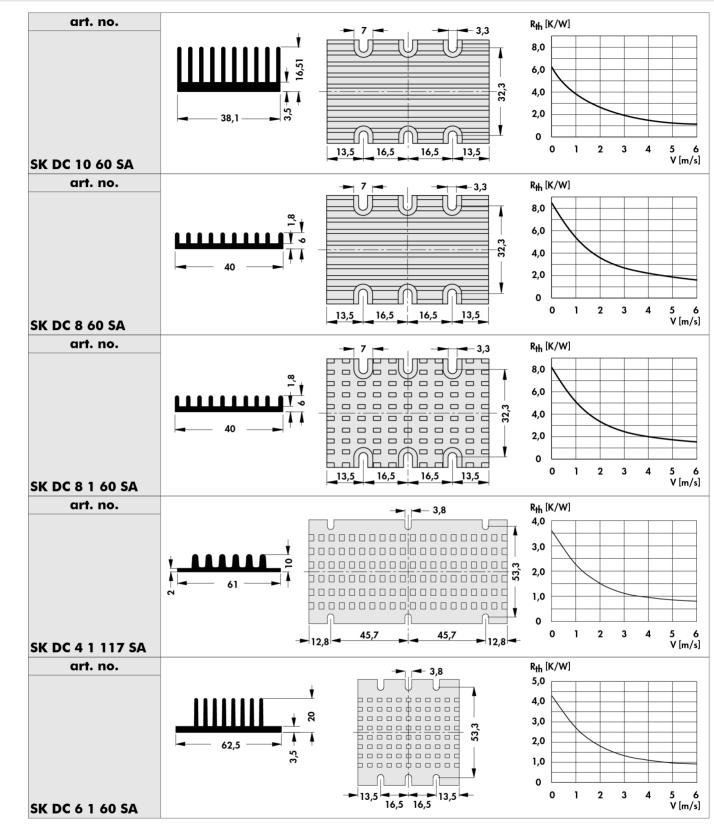

## Extruded heatsinks for DC/DC converter

special versions on customer's request **surface treatment:** black anodised

.

**a** 

÷,

C

Μ

A 111 Heatsink profile-overview → Drilling pattern for Solid State Relais → Heatsinks for Solid State Relais → Special profiles →