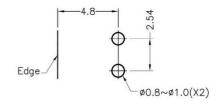

## LED-301

4.6

MATERIAL: NYLON 66(UL) FLAME CLASS: 94V-2 COLOR:BLACK UNIT:mm

RECOMMEND ASSEMBLING LED SIZE: 3

NUMBER OF ASSEMBLING LED: 1

MOUNTING HOLE

To weld φ3 LED on board with 90 degrees, and same height, but avoid pins broken.