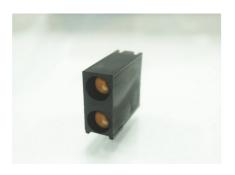

# FIX-LED-306

MATERIAL: NYLON 66(UL) FLAME CLASS: 94V-2 COLOR:BLACK

UNIT:mm

RECOMMEND ASSEMBLING LED SIZE : 3

NUMBER OF ASSEMBLING LED: 2

MOUNTING HOLE