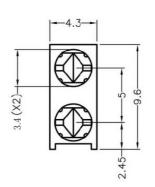

# FIX-LED-306

MATERIAL: NYLON 66(UL) FLAME CLASS: 94V-2 COLOR:BLACK

UNIT:mm

RECOMMEND ASSEMBLING LED SIZE : 3

NUMBER OF ASSEMBLING LED: 2

MOUNTING HOLE