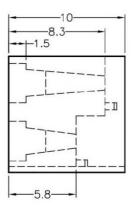

UNIT:mm

RECOMMEND ASSEMBLING LED SIZE : 3

NUMBER OF ASSEMBLING LED : 2

MOUNTING HOLE

To weld  $\phi 3$  LED on board with 90 degrees, and same height, but avoid pins broken.