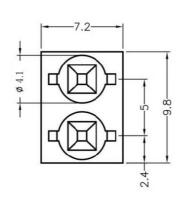

# FIX-LED-306

MATERIAL: NYLON 66(UL) FLAME CLASS: 94V-2 COLOR:BLACK

UNIT:mm

RECOMMEND ASSEMBLING LED SIZE : 3

NUMBER OF ASSEMBLING LED: 2

MOUNTING HOLE

# FIX-LED-306A

MATERIAL: NYLON 66(UL) FLAME CLASS: 94V-2 COLOR:BLACK UNIT:mm

RECOMMEND ASSEMBLING LED SIZE : 3 NUMBER OF ASSEMBLING LED : 2

MOUNTING HOLE

To weld φ3 LED on board with 90 degrees, and same height, but avoid pins broken.