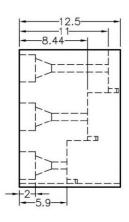

NUMBER OF ASSEMBLING LED: 3

MOUNTING HOLE

To weld φ3 LED on board with 90 degrees, and same height, but avoid pins broken.