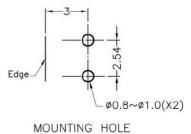

## LED-301

4.6

MATERIAL: NYLON 66(UL) FLAME CLASS: 94V-2 COLOR:BLACK UNIT:mm

RECOMMEND ASSEMBLING LED SIZE: 3

NUMBER OF ASSEMBLING LED: 1

MOUNTING HOLE

To weld φ3 LED on board with 90 degrees, and same height, but avoid pins broken.