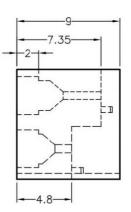

RECOMMEND ASSEMBLING LED SIZE: 3

NUMBER OF ASSEMBLING LED : 2

MOUNTING HOLE

To weld φ3 LED on board with 90 degrees, and same height, but avoid pins broken.