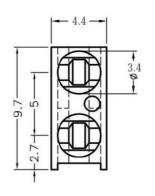

UNIT:mm

RECOMMEND ASSEMBLING LED SIZE : 3

NUMBER OF ASSEMBLING LED : 2

MOUNTING HOLE

To weld  $\phi 3$  LED on board with 90 degrees, and same height, but avoid pins broken.