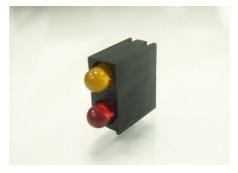

(UL) FLAME CLASS: 94V-2 COLOR:BLACK

UNIT:mm

RECOMMEND ASSEMBLING LED SIZE : 3

NUMBER OF ASSEMBLING LED : 2





MOUNTING HOLE

To weld  $\phi 3$  LED on board with 90 degrees, and same height, but avoid pins broken.

# FIX-LED-306



MATERIAL: NYLON 66(UL) FLAME CLASS: 94V-2 COLOR:BLACK

UNIT:mm

RECOMMEND ASSEMBLING LED SIZE : 3

NUMBER OF ASSEMBLING LED: 2







MOUNTING HOLE

# FIX-LED-306A



MATERIAL: NYLON 66(UL) FLAME CLASS: 94V-2 COLOR:BLACK UNIT:mm

RECOMMEND ASSEMBLING LED SIZE : 3 NUMBER OF ASSEMBLING LED : 2







MOUNTING HOLE

To weld φ3 LED on board with 90 degrees, and same height, but avoid pins broken.

# FIX-LED-306B



MATERIAL: NYLON 66(UL) FLAME CLASS: 94V-2 COLOR:BLACK

UNIT:mm

RECOMMEND ASSEMBLING LED SIZE: 3

NUMBER OF ASSEMBLING LED: 2







MOUNTING HOLE



MATERIAL: NYLON 66(UL) FLAME CLASS: 94V-2 COLOR:BLACK UNIT:mm

RECOMMEND ASSEMBLING LED SIZE: 3

NUMBER OF ASSEMBLING LED : 2







MOUNTING HOLE

To weld φ3 LED on board with 90 degrees, and same height, but avoid pins broken.

## FIX-LED-308



MATERIAL: NYLON 66(UL) FLAME CLASS: 94V-2 COLOR:BLACK

UNIT:mm

RECOMMEND ASSEMBLING LED SIZE : 3

NUMBER OF ASSEMBLING LED: 2







MOUNTING HOLE



MATERIAL: NYLON 66(UL) FLAME CLASS: 94V-2 COLOR:BLACK

UNIT:mm

RECOMMEND ASSEMBLING LED SIZE: 3

NUMBER OF ASSEMBLING LED: 1







To weld φ3 LED on board with 90 degrees, and same height, but avoid pins broken.

## FIX-LED-313



MATERIAL: NYLON 66(UL) FLAME CLASS: 94V-2 COLOR:BLACK UNIT:mm

RECOMMEND ASSEMBLING LED SIZE: 3

NUMBER OF ASSEMBLING LED: 1







MOUNTING HOLE



MATERIAL: NYLON 6