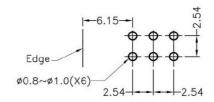

UNIT:mm

RECOMMEND ASSEMBLING LED SIZE : 3

NUMBER OF ASSEMBLING LED: 4

MOUNTING HOLE

To weld φ3 LED on board with 90 degrees, and same height, but avoid pins broken.