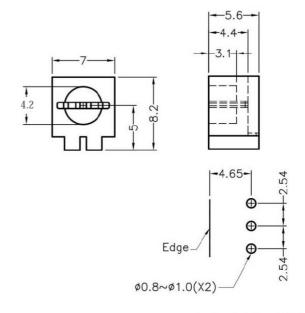

UNIT:mm

RECOMMEND ASSEMBLING LED SIZE : 3

NUMBER OF ASSEMBLING LED : 2

MOUNTING HOLE

To weld  $\phi 3$  LED on board with 90 degrees, and same height, but avoid pins broken.

# FIX-LED-306

MATERIAL: NYLON 66(UL) FLAME CLASS: 94V-2 COLOR:BLACK

UNIT:mm

RECOMMEND ASSEMBLING LED SIZE : 3

NUMBER OF ASSEMBLING LED: 2

MOUNTING HOLE