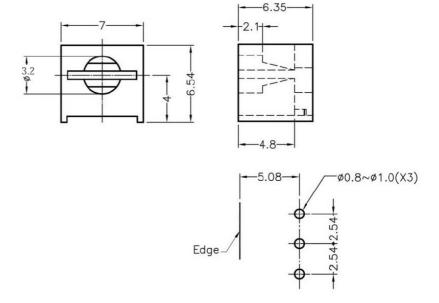

## FIX-LED-319

MATERIAL: NYLON 66(UL) FLAME CLASS: 94V-2 COLOR:BLACK

UNIT:mm

RECOMMEND ASSEMBLING LED SIZE: 3

NUMBER OF ASSEMBLING LED: 1

MOUNTING HOLE

MATERIAL: NYLON 66(UL) FLAME CLASS: 94V-2 COLOR:BLACK

UNIT:mm

RECOMMEND ASSEMBLING LED SIZE: 3

NUMBER OF ASSEMBLING LED : 2

MOUNTING HOLE

To weld φ3 3PIN LED on board with 90 degrees, and same height, but avoid pins broken.