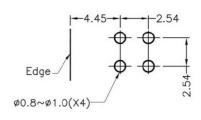

UNIT:mm

RECOMMEND ASSEMBLING LED SIZE : 3

NUMBER OF ASSEMBLING LED: 4

MOUNTING HOLE

To weld φ3 LED on board with 90 degrees, and same height, but avoid pins broken.