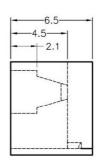

## LED-301

4.6

MATERIAL: NYLON 66(UL) FLAME CLASS: 94V-2 COLOR:BLACK UNIT:mm

RECOMMEND ASSEMBLING LED SIZE: 3

NUMBER OF ASSEMBLING LED: 1

MOUNTING HOLE

To weld φ3 LED on board with 90 degrees, and same height, but avoid pins broken.