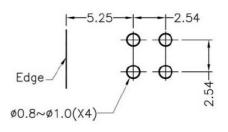

UNIT:mm

RECOMMEND ASSEMBLING LED SIZE : 3

NUMBER OF ASSEMBLING LED : 2

MOUNTING HOLE

To weld  $\phi 3$  LED on board with 90 degrees, and same height, but avoid pins broken.