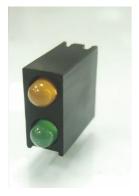

UNIT:mm

RECOMMEND ASSEMBLING LED SIZE : 3

NUMBER OF ASSEMBLING LED : 2

MOUNTING HOLE

To weld  $\phi 3$  LED on board with 90 degrees, and same height, but avoid pins broken.