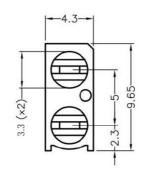

UNIT:mm

RECOMMEND ASSEMBLING LED SIZE : 3

NUMBER OF ASSEMBLING LED : 2

MOUNTING HOLE

To weld  $\phi 3$  LED on board with 90 degrees, and same height, but avoid pins broken.