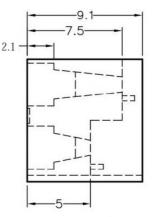

UNIT:mm

RECOMMEND ASSEMBLING LED SIZE : 3

NUMBER OF ASSEMBLING LED : 2

MOUNTING HOLE

To weld  $\phi 3$  LED on board with 90 degrees, and same height, but avoid pins broken.