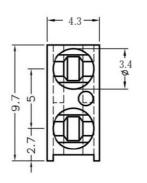

UNIT:mm

RECOMMEND ASSEMBLING LED SIZE : 3

NUMBER OF ASSEMBLING LED : 2

MOUNTING HOLE

To weld  $\phi 3$  LED on board with 90 degrees, and same height, but avoid pins broken.

# FIX-LED-306

MATERIAL: NYLON 66(UL) FLAME CLASS: 94V-2 COLOR:BLACK

UNIT:mm

RECOMMEND ASSEMBLING LED SIZE : 3

NUMBER OF ASSEMBLING LED: 2

MOUNTING HOLE