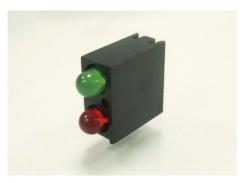

UNIT:mm

RECOMMEND ASSEMBLING LED SIZE : 3

NUMBER OF ASSEMBLING LED : 2

MOUNTING HOLE

To weld  $\phi 3$  LED on board with 90 degrees, and same height, but avoid pins broken.