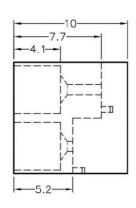

# FIX-LED-306

MATERIAL: NYLON 66(UL) FLAME CLASS: 94V-2 COLOR:BLACK

UNIT:mm

RECOMMEND ASSEMBLING LED SIZE : 3

NUMBER OF ASSEMBLING LED: 2

MOUNTING HOLE

# FIX-LED-306A

MATERIAL: NYLON 66(UL) FLAME CLASS: 94V-2 COLOR:BLACK UNIT:mm

RECOMMEND ASSEMBLING LED SIZE : 3 NUMBER OF ASSEMBLING LED : 2

MOUNTING HOLE

To weld φ3 LED on board with 90 degrees, and same height, but avoid pins broken.