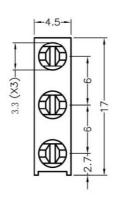

RECOMMEND ASSEMBLING LED SIZE: 3

NUMBER OF ASSEMBLING LED : 2

MOUNTING HOLE

To weld φ3 3PIN LED on board with 90 degrees, and same height, but avoid pins broken.