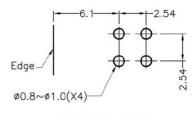

UNIT:mm

RECOMMEND ASSEMBLING LED SIZE : 3

NUMBER OF ASSEMBLING LED : 2

MOUNTING HOLE

To weld  $\phi 3$  LED on board with 90 degrees, and same height, but avoid pins broken.