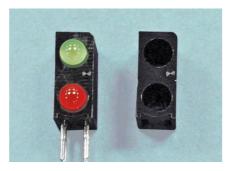

UNIT:mm

RECOMMEND ASSEMBLING LED SIZE : 3

NUMBER OF ASSEMBLING LED : 2

MOUNTING HOLE

To weld  $\phi 3$  LED on board with 90 degrees, and same height, but avoid pins broken.