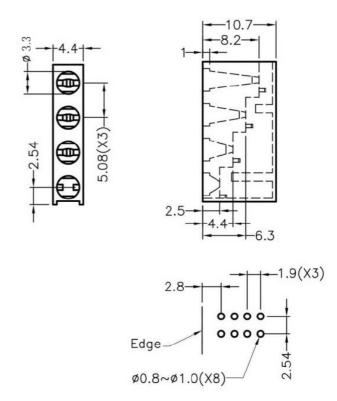

NUMBER OF ASSEMBLING LED: 3

MOUNTING HOLE

To weld φ3 LED on board with 90 degrees, and same height, but avoid pins broken.