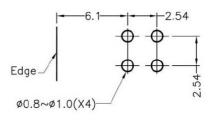

# FIX-LED-306

MATERIAL: NYLON 66(UL) FLAME CLASS: 94V-2 COLOR:BLACK

UNIT:mm

RECOMMEND ASSEMBLING LED SIZE : 3

NUMBER OF ASSEMBLING LED: 2

MOUNTING HOLE