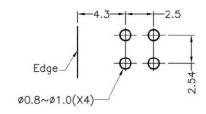

UNIT:mm

RECOMMEND ASSEMBLING LED SIZE : 3

NUMBER OF ASSEMBLING LED : 2

MOUNTING HOLE

To weld  $\phi 3$  LED on board with 90 degrees, and same height, but avoid pins broken.