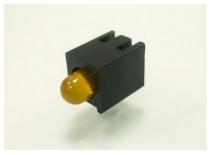

## LED-301

4.6

MATERIAL: NYLON 66(UL) FLAME CLASS: 94V-2 COLOR:BLACK UNIT:mm

RECOMMEND ASSEMBLING LED SIZE: 3

NUMBER OF ASSEMBLING LED: 1

MOUNTING HOLE

To weld φ3 LED on board with 90 degrees, and same height, but avoid pins broken.