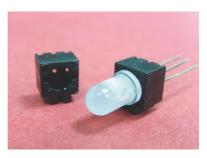

## FIX-LED-343

MATERIAL: NYLON 66(UL) FLAME CLASS: 94V-2 COLOR:BLACK

UNIT:mm

RECOMMEND ASSEMBLING LED SIZE: 3

NUMBER OF ASSEMBLING LED: 1