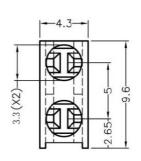

UNIT:mm

RECOMMEND ASSEMBLING LED SIZE : 3

NUMBER OF ASSEMBLING LED : 2

MOUNTING HOLE

To weld  $\phi 3$  LED on board with 90 degrees, and same height, but avoid pins broken.