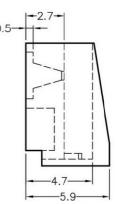

## LED-301

4.6

MATERIAL: NYLON 66(UL) FLAME CLASS: 94V-2 COLOR:BLACK UNIT:mm

RECOMMEND ASSEMBLING LED SIZE: 3

NUMBER OF ASSEMBLING LED: 1

MOUNTING HOLE

To weld φ3 LED on board with 90 degrees, and same height, but avoid pins broken.