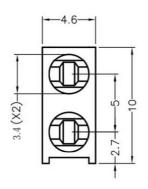

## LED-301

4.6

MATERIAL: NYLON 66(UL) FLAME CLASS: 94V-2 COLOR:BLACK UNIT:mm

RECOMMEND ASSEMBLING LED SIZE: 3

NUMBER OF ASSEMBLING LED: 1

MOUNTING HOLE

To weld φ3 LED on board with 90 degrees, and same height, but avoid pins broken.