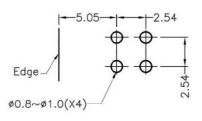

UNIT:mm

RECOMMEND ASSEMBLING LED SIZE: 3

NUMBER OF ASSEMBLING LED: 2

MOUNTING HOLE

To weld φ3 LED on board with 90 degrees, and same height, but avoid pins broken.