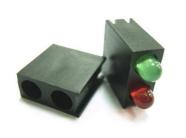

YLON 66(UL) FLAME CLASS: 94V-2 COLOR:BLACK

UNIT:mm

RECOMMEND ASSEMBLING LED SIZE : 3

NUMBER OF ASSEMBLING LED: 2







MOUNTING HOLE

# FIX-LED-306A



MATERIAL: NYLON 66(UL) FLAME CLASS: 94V-2 COLOR:BLACK UNIT:mm

RECOMMEND ASSEMBLING LED SIZE : 3 NUMBER OF ASSEMBLING LED : 2







MOUNTING HOLE

To weld φ3 LED on board with 90 degrees, and same height, but avoid pins broken.

# FIX-LED-306B



MATERIAL: NYLON 66(UL) FLAME CLASS: 94V-2 COLOR:BLACK

UNIT:mm

RECOMMEND ASSEMBLING LED SIZE: 3

NUMBER OF ASSEMBLING LED: 2







MOUNTING HOLE



MATERIAL: NYLON 66(UL) FLAME CLASS: 94V-2 COLOR:BLACK UNIT:mm

RECOMMEND ASSEMBLING LED SIZE: 3

NUMBER OF ASSEMBLING LED : 2







MOUNTING HOLE

To weld φ3 LED on board with 90 degrees, and same height, but avoid pins broken.

## FIX-LED-308



MATERIAL: NYLON 66(UL) FLAME CLASS: 94V-2 COLOR:BLACK

UNIT:mm

RECOMMEND ASSEMBLING LED SIZE : 3

NUMBER OF ASSEMBLING LED: 2







MOUNTING HOLE



MATERIAL: NYLON 66(UL) FLAME CLASS: 94V-2 COLOR:BLACK

UNIT:mm

RECOMMEND ASSEMBLING LED SIZE: 3

NUMBER OF ASSEMBLING LED: 1







To weld φ3 LED on board with 90 degrees, and same height, but avoid pins broken.

## FIX-LED-313



MATERIAL: NYLON 66(UL) FLAME CLASS: 94V-2 COLOR:BLACK UNIT:mm

RECOMMEND ASSEMBLING LED SIZE: 3

NUMBER OF ASSEMBLING LED: 1







MOUNTING HOLE



MATERIAL: NYLON 66(UL) FLAME CLASS: 94V-2 COLOR:BLACK

UNIT:mm

RECOMMEND ASSEMBLING LED SIZE: 3

NUMBER OF ASSEMBLING LED : 1





MOUNTING HOLES

To weld φ3 LED on board with 90 degrees, and same height, but avoid pins broken.

## FIX-LED-316



MATERIAL: NYLON 6