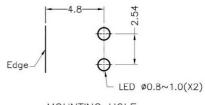

## LED-301

4.6

MATERIAL: NYLON 66(UL) FLAME CLASS: 94V-2 COLOR:BLACK UNIT:mm

RECOMMEND ASSEMBLING LED SIZE: 3

NUMBER OF ASSEMBLING LED: 1

MOUNTING HOLE

To weld φ3 LED on board with 90 degrees, and same height, but avoid pins broken.