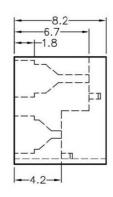

RECOMMEND ASSEMBLING LED SIZE: 3

NUMBER OF ASSEMBLING LED : 2

MOUNTING HOLE

To weld φ3 3PIN LED on board with 90 degrees, and same height, but avoid pins broken.