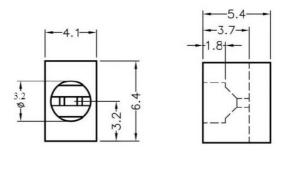

UNIT:mm

RECOMMEND ASSEMBLING LED SIZE : 3

NUMBER OF ASSEMBLING LED : 2

MOUNTING HOLE

To weld  $\phi 3$  LED on board with 90 degrees, and same height, but avoid pins broken.