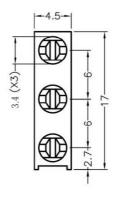

NUMBER OF ASSEMBLING LED: 3

MOUNTING HOLE

To weld φ3 LED on board with 90 degrees, and same height, but avoid pins broken.

## FIX-LED-331

MATERIAL: NYLON 66(UL) FLAME CLASS: 94V-2 COLOR:BLACK UNIT:mm

RECOMMEND ASSEMBLING LED SIZE : 3 NUMBER OF ASSEMBLING LED : 3

MOUNTING HOLE

MATERIAL: NYLON 66(UL) FLAME CLASS: 94V-2 COLOR:BLACK