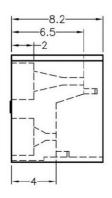

UNIT:mm

RECOMMEND ASSEMBLING LED SIZE : 3

NUMBER OF ASSEMBLING LED : 2

MOUNTING HOLE

To weld  $\phi 3$  LED on board with 90 degrees, and same height, but avoid pins broken.