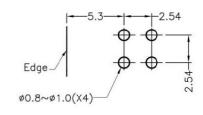

UNIT:mm

RECOMMEND ASSEMBLING LED SIZE : 3

NUMBER OF ASSEMBLING LED: 4

MOUNTING HOLE

To weld φ3 LED on board with 90 degrees, and same height, but avoid pins broken.