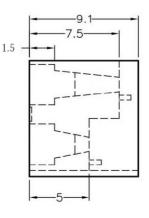

UNIT:mm

RECOMMEND ASSEMBLING LED SIZE : 3

NUMBER OF ASSEMBLING LED : 2

MOUNTING HOLE

To weld  $\phi 3$  LED on board with 90 degrees, and same height, but avoid pins broken.

# FIX-LED-306

MATERIAL: NYLON 66(UL) FLAME CLASS: 94V-2 COLOR:BLACK

UNIT:mm

RECOMMEND ASSEMBLING LED SIZE : 3

NUMBER OF ASSEMBLING LED: 2

MOUNTING HOLE