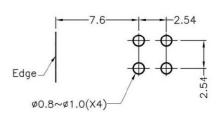

# FIX-LED-306

MATERIAL: NYLON 66(UL) FLAME CLASS: 94V-2 COLOR:BLACK

UNIT:mm

RECOMMEND ASSEMBLING LED SIZE : 3

NUMBER OF ASSEMBLING LED: 2

MOUNTING HOLE