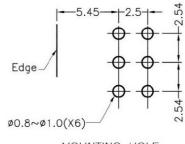

UNIT:mm

RECOMMEND ASSEMBLING LED SIZE : 3

NUMBER OF ASSEMBLING LED: 4

MOUNTING HOLE

To weld φ3 LED on board with 90 degrees, and same height, but avoid pins broken.