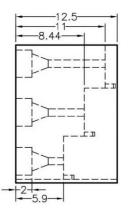

RECOMMEND ASSEMBLING LED SIZE: 3

NUMBER OF ASSEMBLING LED : 2

MOUNTING HOLE

To weld φ3 3PIN LED on board with 90 degrees, and same height, but avoid pins broken.

## FIX-LED-343

MATERIAL: NYLON 66(UL) FLAME CLASS: 94V-2 COLOR:BLACK

UNIT:mm

RECOMMEND ASSEMBLING LED SIZE: 3

NUMBER OF ASSEMBLING LED: 1