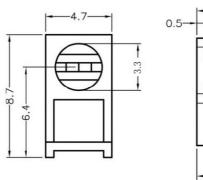

## LED-301

4.6

MATERIAL: NYLON 66(UL) FLAME CLASS: 94V-2 COLOR:BLACK UNIT:mm

RECOMMEND ASSEMBLING LED SIZE: 3

NUMBER OF ASSEMBLING LED: 1

MOUNTING HOLE

To weld φ3 LED on board with 90 degrees, and same height, but avoid pins broken.