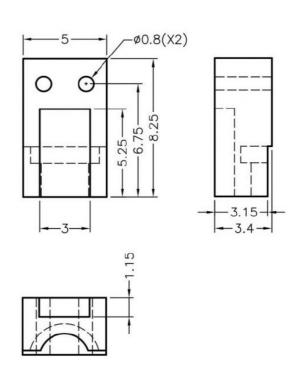

UNIT:mm

RECOMMEND ASSEMBLING LED SIZE : 3

NUMBER OF ASSEMBLING LED : 2

MOUNTING HOLE

To weld  $\phi 3$  LED on board with 90 degrees, and same height, but avoid pins broken.