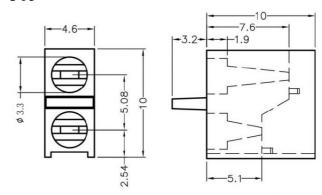

UNIT:mm

RECOMMEND ASSEMBLING LED SIZE : 3

NUMBER OF ASSEMBLING LED : 2

MOUNTING HOLE

To weld  $\phi 3$  LED on board with 90 degrees, and same height, but avoid pins broken.