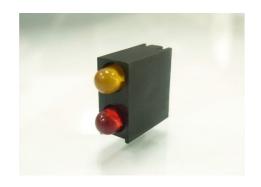

UNIT:mm

RECOMMEND ASSEMBLING LED SIZE : 3

NUMBER OF ASSEMBLING LED : 2

MOUNTING HOLE

To weld  $\phi 3$  LED on board with 90 degrees, and same height, but avoid pins broken.

# FIX-LED-306

MATERIAL: NYLON 66(UL) FLAME CLASS: 94V-2 COLOR:BLACK

UNIT:mm

RECOMMEND ASSEMBLING LED SIZE : 3

NUMBER OF ASSEMBLING LED: 2

MOUNTING HOLE