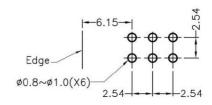

UNIT:mm

RECOMMEND ASSEMBLING LED SIZE : 3

NUMBER OF ASSEMBLING LED: 4

MOUNTING HOLE

To weld φ3 LED on board with 90 degrees, and same height, but avoid pins broken.