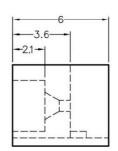

## FIX-LED-301A

4.6

MATERIAL: NYLON 66(UL) FLAME CLASS: 94V-2 COLOR:BLACK UNIT:mm

RECOMMEND ASSEMBLING LED SIZE : 3

NUMBER OF ASSEMBLING LED: 1

MOUNTING HOLE

MATERIAL: NYLON 66(UL) FLAME CLASS: 94V-2 COLOR:BLACK

UNIT:mm

RECOMMEND ASSEMBLING LED SIZE : 3

NUMBER OF ASSEMBLING LED : 2

MOUNTING HOLE

To weld  $\phi 3$  LED on board with 90 degrees, and same height, but avoid pins broken.