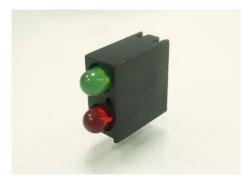

UNIT:mm

RECOMMEND ASSEMBLING LED SIZE : 3

NUMBER OF ASSEMBLING LED : 2

MOUNTING HOLE

To weld  $\phi 3$  LED on board with 90 degrees, and same height, but avoid pins broken.

# FIX-LED-306

MATERIAL: NYLON 66(UL) FLAME CLASS: 94V-2 COLOR:BLACK

UNIT:mm

RECOMMEND ASSEMBLING LED SIZE : 3

NUMBER OF ASSEMBLING LED: 2

MOUNTING HOLE