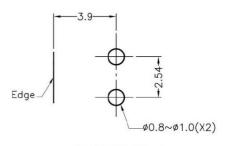

# FIX-LED-306

MATERIAL: NYLON 66(UL) FLAME CLASS: 94V-2 COLOR:BLACK

UNIT:mm

RECOMMEND ASSEMBLING LED SIZE : 3

NUMBER OF ASSEMBLING LED: 2

MOUNTING HOLE

# FIX-LED-306A

MATERIAL: NYLON 66(UL) FLAME CLASS: 94V-2 COLOR:BLACK UNIT:mm

RECOMMEND ASSEMBLING LED SIZE : 3 NUMBER OF ASSEMBLING LED : 2

MOUNTING HOLE

To weld φ3 LED on board with 90 degrees, and same height, but avoid pins broken.