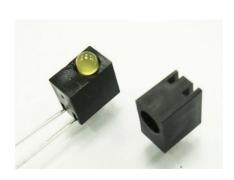

## LED-301

4.6

MATERIAL: NYLON 66(UL) FLAME CLASS: 94V-2 COLOR:BLACK UNIT:mm

RECOMMEND ASSEMBLING LED SIZE: 3

NUMBER OF ASSEMBLING LED: 1

MOUNTING HOLE

To weld φ3 LED on board with 90 degrees, and same height, but avoid pins broken.