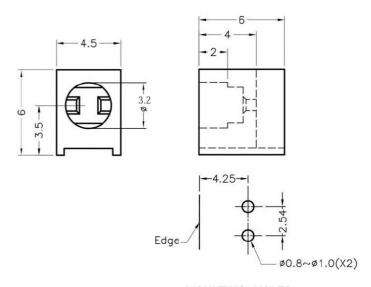

RECOMMEND ASSEMBLING LED SIZE: 3

NUMBER OF ASSEMBLING LED : 2

MOUNTING HOLE

To weld φ3 3PIN LED on board with 90 degrees, and same height, but avoid pins broken.