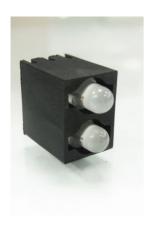

# FIX-LED-306

MATERIAL: NYLON 66(UL) FLAME CLASS: 94V-2 COLOR:BLACK

UNIT:mm

RECOMMEND ASSEMBLING LED SIZE : 3

NUMBER OF ASSEMBLING LED: 2

MOUNTING HOLE

# FIX-LED-306A

MATERIAL: NYLON 66(UL) FLAME CLASS: 94V-2 COLOR:BLACK UNIT:mm

RECOMMEND ASSEMBLING LED SIZE : 3 NUMBER OF ASSEMBLING LED : 2

MOUNTING HOLE

To weld φ3 LED on board with 90 degrees, and same height, but avoid pins broken.