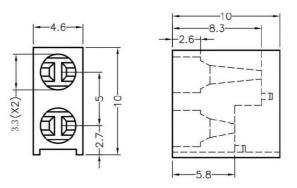

UNIT:mm

RECOMMEND ASSEMBLING LED SIZE : 3

NUMBER OF ASSEMBLING LED : 2

MOUNTING HOLE

To weld  $\phi 3$  LED on board with 90 degrees, and same height, but avoid pins broken.