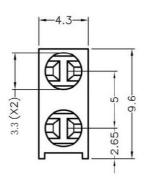

UNIT:mm

RECOMMEND ASSEMBLING LED SIZE : 3

NUMBER OF ASSEMBLING LED : 2

MOUNTING HOLE

To weld  $\phi 3$  LED on board with 90 degrees, and same height, but avoid pins broken.