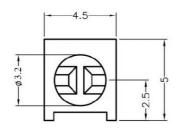

## LED-301

4.6

MATERIAL: NYLON 66(UL) FLAME CLASS: 94V-2 COLOR:BLACK UNIT:mm

RECOMMEND ASSEMBLING LED SIZE: 3

NUMBER OF ASSEMBLING LED: 1

MOUNTING HOLE

To weld φ3 LED on board with 90 degrees, and same height, but avoid pins broken.