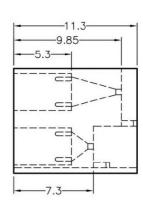

# FIX-LED-306

MATERIAL: NYLON 66(UL) FLAME CLASS: 94V-2 COLOR:BLACK

UNIT:mm

RECOMMEND ASSEMBLING LED SIZE : 3

NUMBER OF ASSEMBLING LED: 2

MOUNTING HOLE