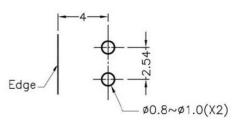

UNIT:mm

RECOMMEND ASSEMBLING LED SIZE: 3

NUMBER OF ASSEMBLING LED: 1

To weld φ3 LED on board with 90 degrees, and same height, but avoid pins broken.