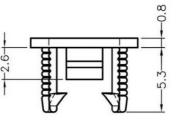

### FIX-LED5-11

MATERIAL: NYLON 66(UL) FLAME CLASS: 94V-2 COLOR:BLACK UNIT:mm RECOMMEND ASSEMBLING LED SIZE: 5 NUMBER OF ASSEMBLING LED: 1

MATERIAL: NYLON 66(UL) FLAME CLASS: 94V-2 COLOR:BLACK UNIT:mm RECOMMEND ASSEMBLING LED SIZE: 5 NUMBER OF ASSEMBLING LED: 1

To mount  $\phi 5$  LED on board quickly.