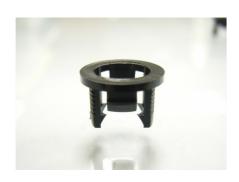

### FIX-LED5-11

MATERIAL: NYLON 66(UL) FLAME CLASS: 94V-2 COLOR:BLACK UNIT:mm RECOMMEND ASSEMBLING LED SIZE: 5 NUMBER OF ASSEMBLING LED: 1

MATERIAL: NYLON 66(UL) FLAME CLASS: 94V-2 COLOR:BLACK UNIT:mm RECOMMEND ASSEMBLING LED SIZE: 5 NUMBER OF ASSEMBLING LED: 1

To mount  $\phi 5$  LED on board quickly.