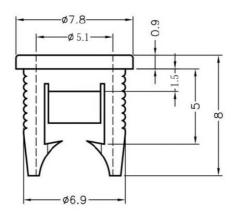

## FIX-LED5-6

MATERIAL: NYLON 66(UL) FLAME CLASS: 94V-2 COLOR:BLACK UNIT:mm RECOMMEND ASSEMBLING LED SIZE: 5 NUMBER OF ASSEMBLING LED: 1

MOUNTING HOLE HOLE IN THICKNESS 1.0

MATERIAL: NYLON 66(UL) FLAME CLASS: 94V-2 COLOR:BLACK

UNIT:mm

RECOMMEND ASSEMBLING LED SIZE: 5

NUMBER OF ASSEMBLING LED: 1

To mount φ5 LED on board quickly.

MOUNTING HOLE Ø7 CHASSIS THICKNESS 0.8~1.4