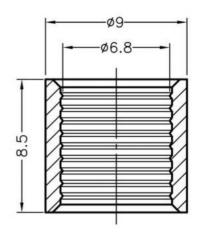

### FIX-LED5-8

MATERIAL: NYLON 66(UL) FLAME CLASS: 94V-2 COLOR:BLACK UNIT:mm RECOMMEND ASSEMBLING LED SIZE: 5 NUMBER OF ASSEMBLING LED: 1

To mount φ5 LED on board quickly.

CHASSIS Ø6.35