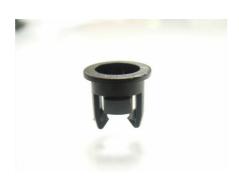

### FIX-LED5-11

MATERIAL: NYLON 66(UL) FLAME CLASS: 94V-2 COLOR:BLACK UNIT:mm RECOMMEND ASSEMBLING LED SIZE: 5 NUMBER OF ASSEMBLING LED: 1

MATERIAL: NYLON 66(UL) FLAME CLASS: 94V-2 COLOR:BLACK UNIT:mm RECOMMEND ASSEMBLING LED SIZE: 5 NUMBER OF ASSEMBLING LED: 1

To mount  $\phi 5$  LED on board quickly.