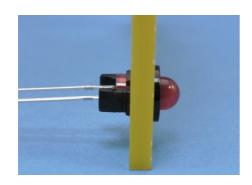

MATERIAL: NYLON 66(UL) FLAME CLASS: 94V-2 COLOR:BLACK UNIT:mm RECOMMEND ASSEMBLING LED SIZE: 5 NUMBER OF ASSEMBLING LED: 1

To mount φ5 LED on board quickly.

CHASSIS Ø6.4