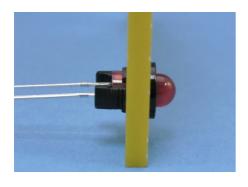

MATERIAL: NYLON 66(UL) FLAME CLASS: 94V-2 COLOR:BLACK UNIT:mm RECOMMEND ASSEMBLING LED SIZE: 5 NUMBER OF ASSEMBLING LED: 1

To mount φ5 LED on board quickly.

CHASSIS Ø6.4