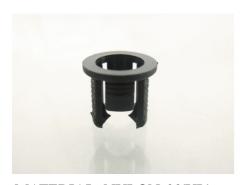

### FIX-LED5-14

MATERIAL: NYLON 66(UL) FLAME CLASS: 94V-2 COLOR:BLACK UNIT:mm RECOMMEND ASSEMBLING LED SIZE: 5 NUMBER OF ASSEMBLING LED: 1

CHASSIS Ø6.5 THICKNESS 0.8~1.0

MATERIAL: NYLON 66(UL) FLAME CLASS: 94V-2 COLOR:BLACK UNIT:mm