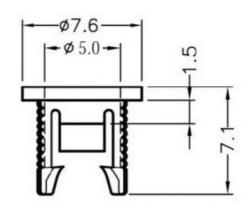

### FIX-LED5-14

MATERIAL: NYLON 66(UL) FLAME CLASS: 94V-2 COLOR:BLACK UNIT:mm RECOMMEND ASSEMBLING LED SIZE: 5 NUMBER OF ASSEMBLING LED: 1

CHASSIS Ø6.5 THICKNESS 0.8~1.0

MATERIAL: NYLON 66(UL) FLAME CLASS: 94V-2 COLOR:BLACK UNIT:mm