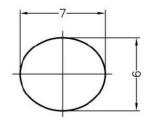

### FIX-LED5-11

MATERIAL: NYLON 66(UL) FLAME CLASS: 94V-2 COLOR:BLACK UNIT:mm RECOMMEND ASSEMBLING LED SIZE: 5 NUMBER OF ASSEMBLING LED: 1

MATERIAL: NYLON 66(UL) FLAME CLASS: 94V-2 COLOR:BLACK UNIT:mm RECOMMEND ASSEMBLING LED SIZE: 5 NUMBER OF ASSEMBLING LED: 1

To mount  $\phi 5$  LED on board quickly.