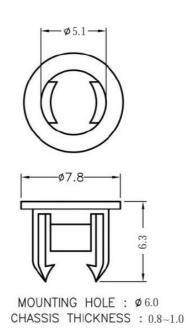

### FIX-LED5-14

MATERIAL: NYLON 66(UL) FLAME CLASS: 94V-2 COLOR:BLACK UNIT:mm RECOMMEND ASSEMBLING LED SIZE: 5 NUMBER OF ASSEMBLING LED: 1

CHASSIS Ø6.5 THICKNESS 0.8~1.0

MATERIAL: NYLON 66(UL) FLAME CLASS: 94V-2 COLOR:BLACK UNIT:mm

RECOMMEND ASSEMBLING LED SIZE: 5

NUMBER OF ASSEMBLING LED: 1

To mount φ5 LED on board quickly.

LED5-2B
CHASSIS Ø6.4
THICKNESS 3.0