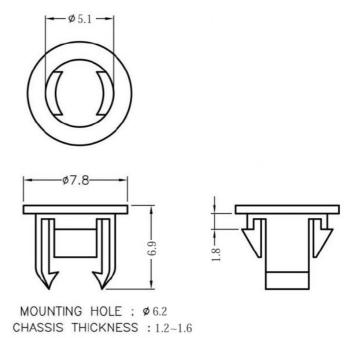

## FIX-LED5-6

MATERIAL: NYLON 66(UL) FLAME CLASS: 94V-2 COLOR:BLACK UNIT:mm RECOMMEND ASSEMBLING LED SIZE: 5 NUMBER OF ASSEMBLING LED: 1

MOUNTING HOLE HOLE IN THICKNESS 1.0

MATERIAL: NYLON 66(UL) FLAME CLASS: 94V-2 COLOR:BLACK

UNIT:mm

RECOMMEND ASSEMBLING LED SIZE: 5

NUMBER OF ASSEMBLING LED: 1

To mount φ5 LED on board quickly.

MOUNTING HOLE Ø7 CHASSIS THICKNESS 0.8~1.4