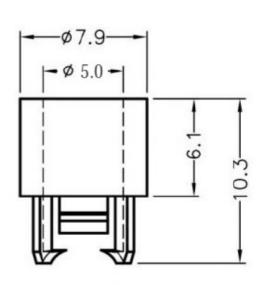

### FIX-LED5-8T

MATERIAL: NYLON 66(UL) FLAME CLASS: 94V-2 COLOR:BLACK UNIT:mm

To mount φ5 LED on board quickly. FIX-LED5-8T can be spacer or enhance and mount with FIX-LED5-8 on board.