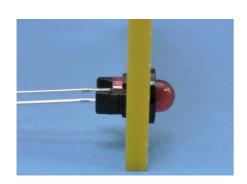

ED: 1

To mount  $\phi 5$  LED on board quickly.





CHASSIS Ø6.4 THICKNESS:0.8~1.4

### FIX-LED5-11



MATERIAL: NYLON 66(UL) FLAME CLASS: 94V-2 COLOR:BLACK UNIT:mm RECOMMEND ASSEMBLING LED SIZE: 5 NUMBER OF ASSEMBLING LED: 1







MATERIAL: NYLON 66(UL) FLAME CLASS: 94V-2 COLOR:BLACK UNIT:mm RECOMMEND ASSEMBLING LED SIZE: 5 NUMBER OF ASSEMBLING LED: 1

To mount  $\phi 5$  LED on board quickly.



### FIX-LED5-14



MATERIAL: NYLON 66(UL) FLAME CLASS: 94V-2 COLOR:BLACK UNIT:mm RECOMMEND ASSEMBLING LED SIZE: 5 NUMBER OF ASSEMBLING LED: 1



CHASSIS Ø6.5 THICKNESS 0.8~1.0



MATERIAL: NYLON 66(UL) FLAME CLASS: 94V-2 COLOR:BLACK UNIT:mm

RECOMMEND ASSEMBLING LED SIZE: 5

NUMBER OF ASSEMBLING LED: 1

To mount φ5 LED on board quickly.





LED5-2B
CHASSIS Ø6.4
THICKNESS 3.0

### FIX-LED5-8



MATERIAL: NYLON 66(UL) FLAME CLASS: 94V-2 COLOR:BLACK UNIT:mm RECOMMEND ASSEMBLING LED SIZE: 5 NUMBER OF ASSEMBLING LED: 1

To mount φ5 LED on board quickly.



CHASSIS Ø6.35

### FIX-LED5-8T



MATERIAL: NYLON 66(UL) FLAME CLASS: 94V-2 COLOR:BLACK UNIT:mm



To mount φ5 LED on board quickly. FIX-LED5-8T can be spacer or enhance and mount with FIX-LED5-8 on board.

#### FIX-LED5-5 and FIX-LED5-5T



MATERIAL: NYLON 66(UL) FLAME CLASS: 94V-2 COLOR:BLACK UNIT:mm RECOMMEND ASSEMBLING LED SIZE: 5 NUMBER OF ASSEMBLING LED: 1



To mount φ5 LED on board quickly. FIX-LED5-5T can be spacer or enhance and mount with FIX-LED5-5 on board.



### **X-ON Electronics**

Largest Supplier of Electrical and Electronic Components

Click to view similar products for Lamps category:

Click to view products