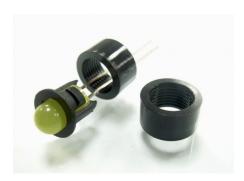

### FIX-LED5-14



MATERIAL: NYLON 66(UL) FLAME CLASS: 94V-2 COLOR:BLACK UNIT:mm RECOMMEND ASSEMBLING LED SIZE: 5 NUMBER OF ASSEMBLING LED: 1



CHASSIS Ø6.5 THICKNESS 0.8~1.0



MATERIAL: NYLON 66(UL) FLAME CLASS: 94V-2 COLOR:BLACK UNIT:mm

RECOMMEND ASSEMBLING LED SIZE: 5

NUMBER OF ASSEMBLING LED: 1

To mount φ5 LED on board quickly.





LED5-2B
CHASSIS Ø6.4
THICKNESS 3.0

### FIX-LED5-8



MATERIAL: NYLON 66(UL) FLAME CLASS: 94V-2 COLOR:BLACK UNIT:mm RECOMMEND ASSEMBLING LED SIZE: 5 NUMBER OF ASSEMBLING LED: 1

To mount φ5 LED on board quickly.



CHASSIS Ø6.35

### FIX-LED5-8T



MATERIAL: NYLON 66(UL) FLAME CLASS: 94V-2 COLOR:BLACK UNIT:mm



To mount φ5 LED on board quickly. FIX-LED5-8T can be spacer or enhance and mount with FIX-LED5-8 on board.

#### FIX-LED5-5 and FIX-LED5-5T



MATERIAL: NYLON 66(UL) FLAME CLASS: 94V-2 COLOR:BLACK UNIT:mm RECOMMEND ASSEMBLING LED SIZE: 5 NUMBER OF ASSEMBLING LED: 1



To mount φ5 LED on board quickly. FIX-LED5-5T can be spacer or enhance and mount with FIX-LED5-5 on board.



### **X-ON Electronics**

Largest Supplier of Electrical and Electronic Components

Click to view similar products for Lamps category:

Click to view products by Fix & Fasten manufacturer:

Other Similar products are found below:

5911-086-13 5AB 6180 7009 8623 909 912 1224 1230 DE603 BF20100-11B 1892 NL177WL2A NL276C2A IFL-LX2162-16T C2A-T C9A 301 303 SM2440L A1C A2B 19 268 GT-NE6H1225T CM1820 CM5004WW 303 32-2211T 36EN-2113 407 4916S1 521-7332 5314N1 5314N2 311 WWT1-EW10/GRN 4925H1 DW07 MS25231-313 5603437 5603851 CM2 7683EBP 8553 XE135B WWT2-EW34BLA 570