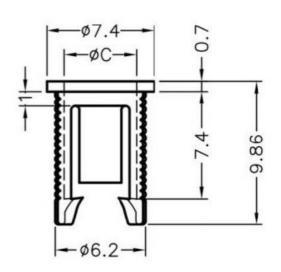

### FIX-LED5-14

MATERIAL: NYLON 66(UL) FLAME CLASS: 94V-2 COLOR:BLACK UNIT:mm RECOMMEND ASSEMBLING LED SIZE: 5 NUMBER OF ASSEMBLING LED: 1

CHASSIS Ø6.5 THICKNESS 0.8~1.0

MATERIAL: NYLON 66(UL) FLAME CLASS: 94V-2 COLOR:BLACK UNIT:mm