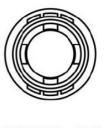

### FIX-LED5-8

MATERIAL: NYLON 66(UL) FLAME CLASS: 94V-2 COLOR:BLACK UNIT:mm RECOMMEND ASSEMBLING LED SIZE: 5 NUMBER OF ASSEMBLING LED: 1

To mount φ5 LED on board quickly.

CHASSIS Ø6.35