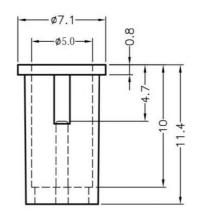

UNIT:mm

RECOMMEND ASSEMBLING LED SIZE: 5

NUMBER OF ASSEMBLING LED: 1

To mount φ5 LED on board quickly.

MOUNTING HOLE Ø7 CHASSIS THICKNESS 0.8~1.4