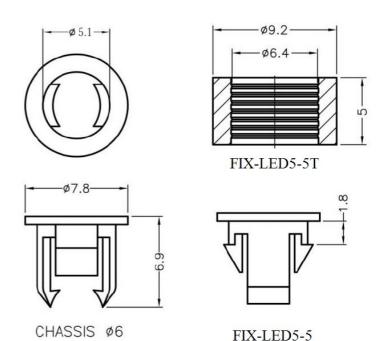

#### FIX-LED5-5 and FIX-LED5-5T

MATERIAL: NYLON 66(UL) FLAME CLASS: 94V-2 COLOR:BLACK UNIT:mm RECOMMEND ASSEMBLING LED SIZE: 5 NUMBER OF ASSEMBLING LED: 1

To mount φ5 LED on board quickly. FIX-LED5-5T can be spacer or enhance and mount with FIX-LED5-5 on board.