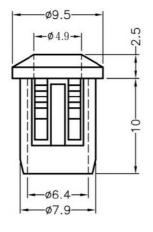

### FIX-LED5-8

MATERIAL: NYLON 66(UL) FLAME CLASS: 94V-2 COLOR:BLACK UNIT:mm RECOMMEND ASSEMBLING LED SIZE: 5 NUMBER OF ASSEMBLING LED: 1

To mount φ5 LED on board quickly.

CHASSIS Ø6.35