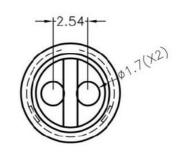

### FIX-LED5-11

MATERIAL: NYLON 66(UL) FLAME CLASS: 94V-2 COLOR:BLACK UNIT:mm RECOMMEND ASSEMBLING LED SIZE: 5 NUMBER OF ASSEMBLING LED: 1

MATERIAL: NYLON 66(UL) FLAME CLASS: 94V-2 COLOR:BLACK UNIT:mm RECOMMEND ASSEMBLING LED SIZE: 5 NUMBER OF ASSEMBLING LED: 1

To mount  $\phi 5$  LED on board quickly.