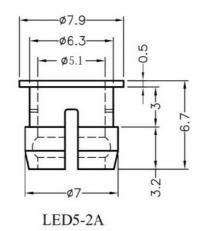

RECOMMEND ASSEMBLING LED SIZE: 5

NUMBER OF ASSEMBLING LED: 1

To mount φ5 LED on board quickly.

LED5-2B
CHASSIS Ø6.4
THICKNESS 3.0