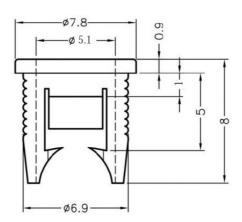

## FIX-LED5-6

MATERIAL: NYLON 66(UL) FLAME CLASS: 94V-2 COLOR:BLACK UNIT:mm RECOMMEND ASSEMBLING LED SIZE: 5 NUMBER OF ASSEMBLING LED: 1

MOUNTING HOLE HOLE IN THICKNESS 1.0

MATERIAL: NYLON 66(UL) FLAME CLASS: 94V-2 COLOR:BLACK

UNIT:mm

RECOMMEND ASSEMBLING LED SIZE: 5

NUMBER OF ASSEMBLING LED: 1

To mount φ5 LED on board quickly.

MOUNTING HOLE Ø7 CHASSIS THICKNESS 0.8~1.4