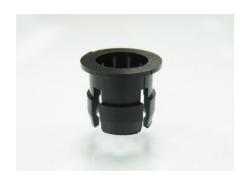

MATERIAL: NYLON 66(UL) FLAME CLASS: 94V-2 COLOR:BLACK UNIT:mm RECOMMEND ASSEMBLING LED SIZE: 5 NUMBER OF ASSEMBLING LED: 1

To mount φ5 LED on board quickly.

CHASSIS Ø6.4