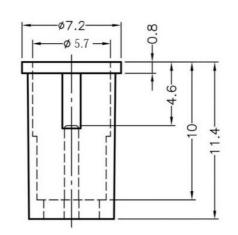

### FIX-LED5-14

MATERIAL: NYLON 66(UL) FLAME CLASS: 94V-2 COLOR:BLACK UNIT:mm RECOMMEND ASSEMBLING LED SIZE: 5 NUMBER OF ASSEMBLING LED: 1

CHASSIS Ø6.5 THICKNESS 0.8~1.0

MATERIAL: NYLON 66(UL) FLAME CLASS: 94V-2 COLOR:BLACK UNIT:mm