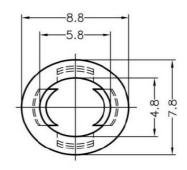

### FIX-LED5-11

MATERIAL: NYLON 66(UL) FLAME CLASS: 94V-2 COLOR:BLACK UNIT:mm RECOMMEND ASSEMBLING LED SIZE: 5 NUMBER OF ASSEMBLING LED: 1

MATERIAL: NYLON 66(UL) FLAME CLASS: 94V-2 COLOR:BLACK UNIT:mm RECOMMEND ASSEMBLING LED SIZE: 5 NUMBER OF ASSEMBLING LED: 1

To mount  $\phi 5$  LED on board quickly.