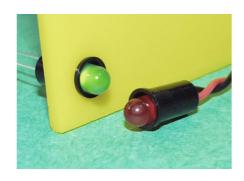

MATERIAL: NYLON 66(UL) FLAME CLASS: 94V-2 COLOR:BLACK UNIT:mm RECOMMEND ASSEMBLING LED SIZE: 5 NUMBER OF ASSEMBLING LED: 1

To mount φ5 LED on board quickly.

CHASSIS Ø6.4

To mount  $\phi 5$  LED on board quickly.