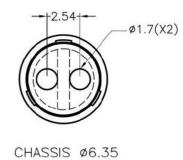

UNIT:mm

RECOMMEND ASSEMBLING LED SIZE: 5

NUMBER OF ASSEMBLING LED: 1

To mount  $\phi$ 5 LED on board quickly.

CHASSIS Ø6.35 THICKNESS 0.8~1.4