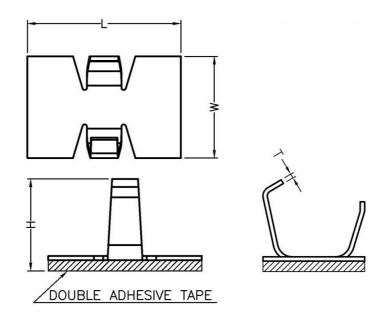

## **FIX-ALACO**

MATERIAL: ALUMINIUM

COLOR: NATURAL

UNIT: mm

| PART NO      | L  | W    | Н    | t    |
|--------------|----|------|------|------|
| FIX-ALACO-01 | 16 | 10,6 | 9,4  | 0,45 |
| FIX-ALACO-02 | 19 | 16   | 14,9 | 0,7  |