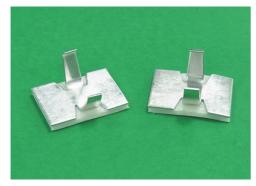

## **FIX-ALACO**

MATERIAL: ALUMINIUM

COLOR: NATURAL

UNIT: mm

| PART NO      | L  | W    | Н    | t    |
|--------------|----|------|------|------|
| FIX-ALACO-01 | 16 | 10,6 | 9,4  | 0,45 |
| FIX-ALACO-02 | 19 | 16   | 14,9 | 0,7  |